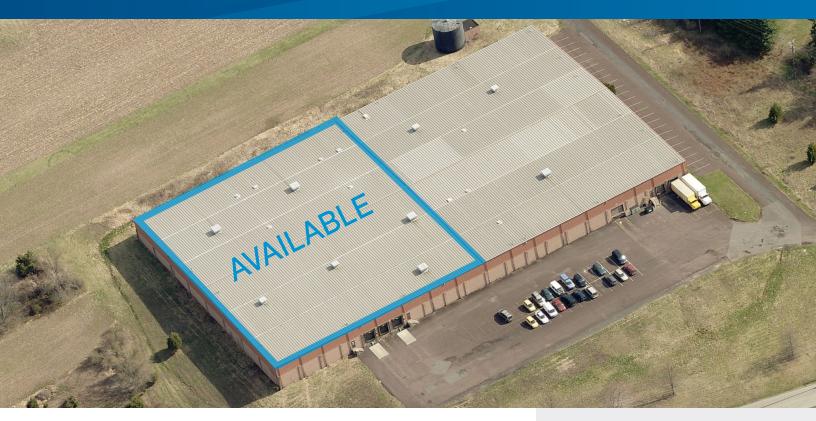

# 50,000 SF Warehouse & Light Manufacturing Facility

2512 QUAKERTOWN ROAD, PENNSBURG, MONTGOMERY COUNTY, PENNSYLVANIA

### **FEATURES**

- > 100,000+/- SF single-story warehouse distribution and light manufacturing facility on 18.57+/- acres
- > 50,000+/- SF available
- > 18' 20' clear ceiling height
- > Three tailgate loading docks with dock levelers
- > 277/480 volt, 3-phase electric service; 120/208 volt available
- > Energy efficient fluorescent light fixtures and mercury vapor lighting
- > Wet sprinkler system
- > Ceiling suspended gas-fired unit heaters
- > Zoned LIC-1: Light Industrial and Limited Commercial District
- > Potential for trailer parking

# 50,000 SF Warehouse & Light Manufacturing Facility

2512 QUAKERTOWN ROAD, PENNSBURG, MONTGOMERY COUNTY, PA

> Conveniently located approximately four miles from the Quakertown Interchange of the Northeast Extension (I-476) of the Pennsylvania Turnpike (I-276). Immediate access to Routes 663, 29, and 309.