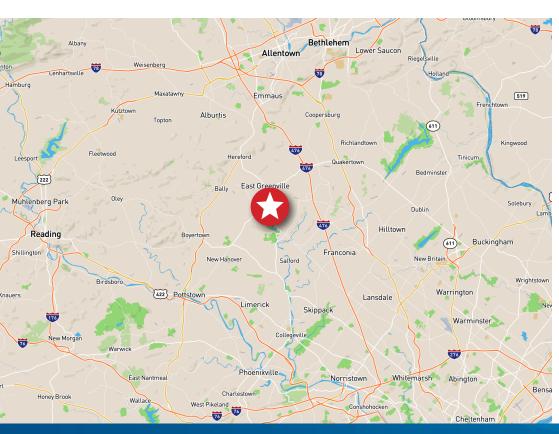

# 50,000 SF Warehouse & Light Manufacturing Facility

2512 QUAKERTOWN ROAD, PENNSBURG, MONTGOMERY COUNTY, PA

> Conveniently located approximately four miles from the Quakertown Interchange of the Northeast Extension (I-476) of the Pennsylvania Turnpike (I-276). Immediate access to Routes 663, 29, and 309.