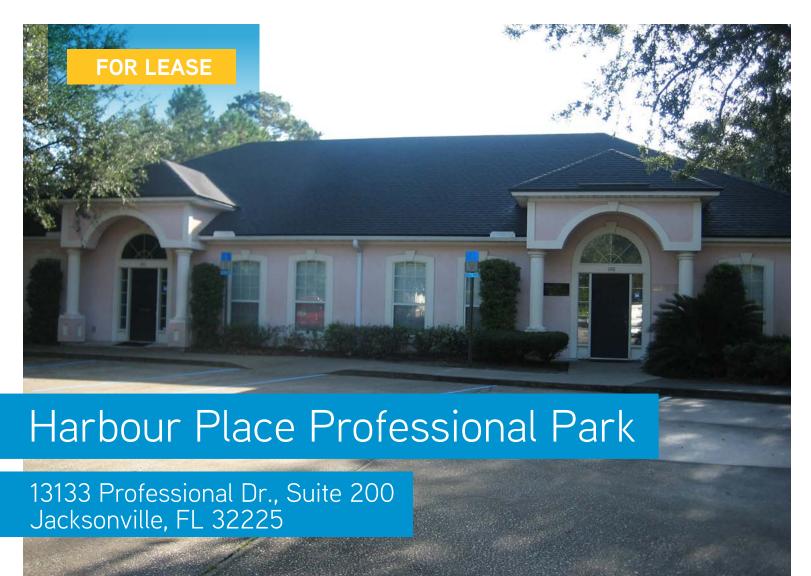

## FOR LEASE > OFFICE

## 1,600± SF Available

13133 PROFESSIONAL DR., SUITE 200, JACKSONVILLE, FL 32225

## **Building Features**

> 1,600± SF Class A office space available

> Located off Atlantic Blvd. near Hodges Blvd. with easy access to the beaches

> Parking: 14 spaces

Zoning: PUDCAM: \$4.00/SF

Lease rate: \$17.50/SF NNN