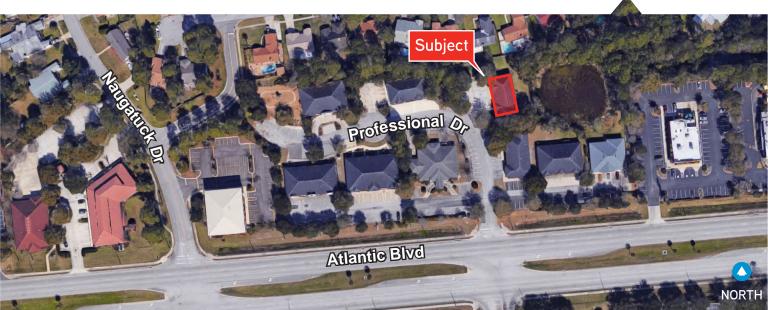

## 1,600± SF Available

13133 PROFESSIONAL DR., SUITE 200, JACKSONVILLE, FL 32225