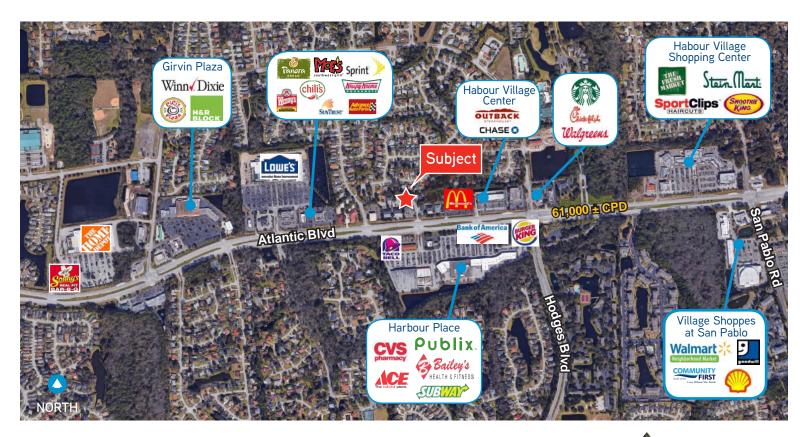

## **Building Features**

> 1,600± SF Class A office space available

> Located off Atlantic Blvd. near Hodges Blvd. with easy access to the beaches

> Parking: 14 spaces

Zoning: PUDCAM: \$4.00/SF

Lease rate: \$17.50/SF NNN

## 1,600± SF Available

13133 PROFESSIONAL DR., SUITE 200, JACKSONVILLE, FL 32225