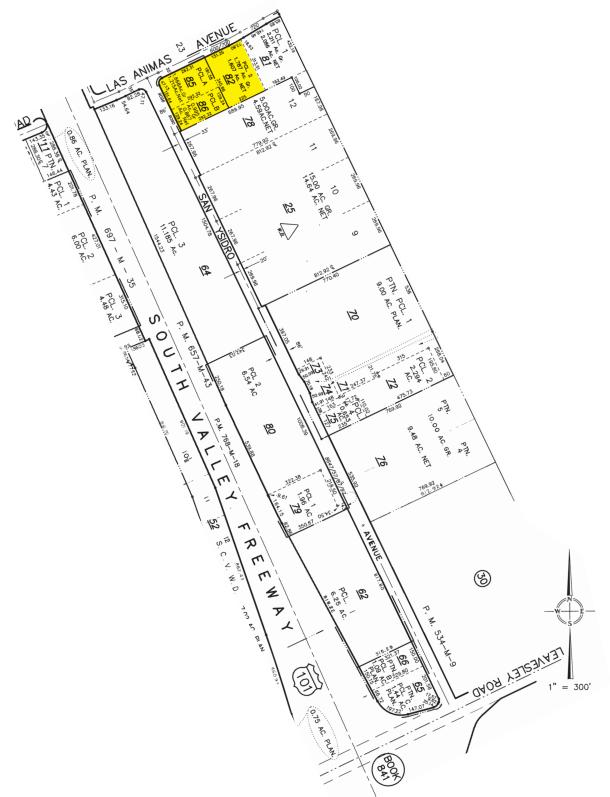

### Property Highlights

- > Three Parcels: 835-04-082, 085 & 086
- > Zoned M1 (Light Industrial)
- > Many Uses Allowed
- > Heavy Traffic Location Between Gilroy Outlet Mall and Saint Louise Hospital
- > \$2,200,000.00