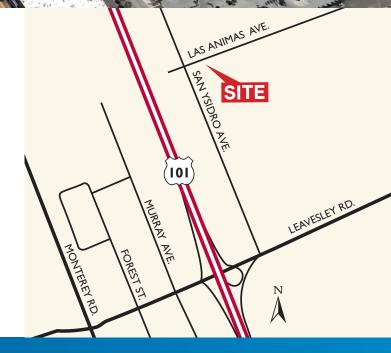

# ±3.69 Acres

Colliers International

9090-9096 SAN YSIDRO AVE & 600 LAS ANIMAS AVE, GILROY, CA

101

### Property Highlights

- > Three Parcels: 835-04-082, 085 & 086
- > Zoned M1 (Light Industrial)
- > Many Uses Allowed
- > Heavy Traffic Location Between Gilroy Outlet Mall and Saint Louise Hospital
- > \$2,200,000.00