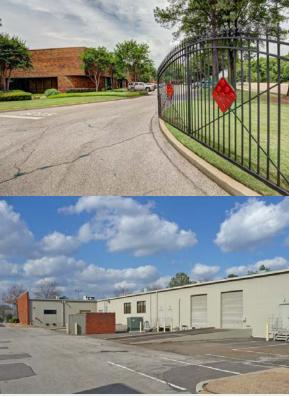

### **Building Amenities**

- Attractive business park atmosphere offering high-end office, showroom, & warehouse space
- > 28,880 SF total building
- > 14' clear ceiling height
- > 2 half-dock doors & 2 ramp doors
- > First-floor private entry
- > Roving security & gated entrance with 24/7 security card access
- Convenient to I-240, I-385, Hwy 78, Memphis International Airport, and FedEx and UPS hubs

Located in the dominant Southeast submarket just north of the Mendenhall & Raines Road intersection.