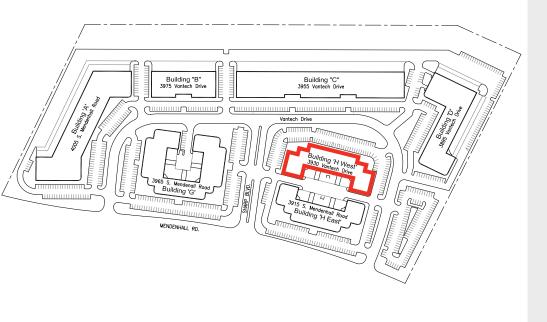

# East Pointe Business Center



3930 VANTECH DRIVE - BLDG H WEST, SUITE 6, MEMPHIS, TN 38115

## 13.983 SF AVAILABLE



### **Building Amenities**

- Attractive business park atmosphere offering high-end office, showroom, & warehouse space
- > 28,880 SF total building
- > 14' clear ceiling height
- > 2 half-dock doors & 2 ramp doors
- > First-floor private entry
- > Roving security & gated entrance with 24/7 security card access
- Convenient to I-240, I-385, Hwy 78, Memphis International Airport, and FedEx and UPS hubs



Located in the dominant Southeast submarket just north of the Mendenhall & Raines Road intersection.

# East Pointe Business Center > Bldg H-West 3930 Vantech Drive, Ste 9

13,983 SF Available

#### FLOOR PLAN



### SITE PLAN





### Contact Us

AGENT: TIM MASHBURN

+1 901 312 5771

MEMPHIS, TN

tim.mashburn@colliers.com

AGENT: MARK BOLDING

+1 901 312 5786

MEMPHIS, TN

mark.bolding@colliers.com

AGENT: BRAD KORNEGAY

+1 901 312 5751

MEMPHIS, TN

brad.kornegay@colliers.com

COLLIERS INTERNATIONAL 6363 Poplar Avenue, Suite 400 Memphis, TN 38119 +1 901 375 4800

www.colliers.com