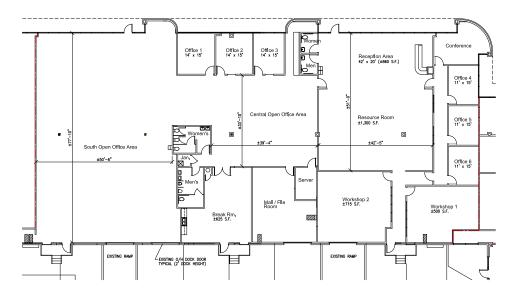

# East Pointe Business Center



3930 VANTECH DRIVE - BLDG H WEST, SUITE 6, MEMPHIS, TN 38115

## 13.983 SF AVAILABLE



### **Building Amenities**

- Attractive business park atmosphere offering high-end office, showroom, & warehouse space
- > 28,880 SF total building
- > 14' clear ceiling height
- > 2 half-dock doors & 2 ramp doors
- > First-floor private entry
- > Roving security & gated entrance with 24/7 security card access
- Convenient to I-240, I-385, Hwy 78, Memphis International Airport, and FedEx and UPS hubs



Located in the dominant Southeast submarket just north of the Mendenhall & Raines Road intersection.

# East Pointe Business Center > Bldg H-West 3930 Vantech Drive, Ste 9

13,983 SF Available

#### FLOOR PLAN



### SITE PLAN





### Contact Us

AGENT: TIM MASHBURN

+1 901 312 5771

MEMPHIS, TN

tim.mashburn@colliers.com

AGENT: MARK BOLDING

+1 901 312 5786

MEMPHIS, TN

mark.bolding@colliers.com

AGENT: BRAD KORNEGAY

+1 901 312 5751

MEMPHIS, TN

brad.kornegay@colliers.com

COLLIERS INTERNATIONAL 6363 Poplar Avenue, Suite 400 Memphis, TN 38119 +1 901 375 4800

www.colliers.com