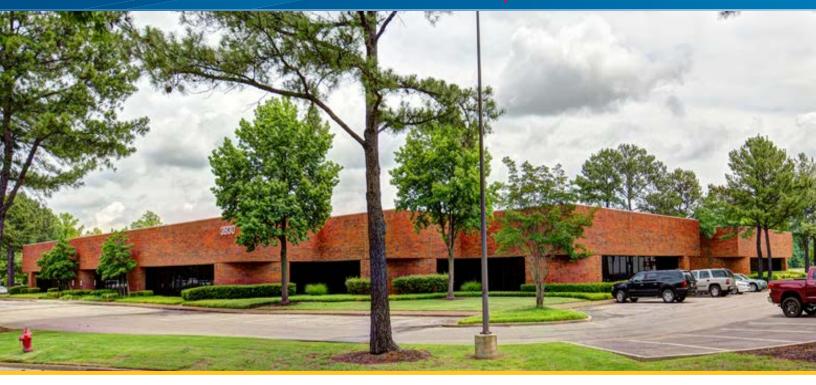

# East Pointe Business Center

3930 VANTECH DRIVE - BLDG H WEST, SUITE 6, MEMPHIS, TN 38115

### **Building Amenities**

- Attractive business park atmosphere offering high-end office, showroom, & warehouse space
- > 28,880 SF total building
- > 14' clear ceiling height
- > 2 half-dock doors & 2 ramp doors
- > First-floor private entry
- > Roving security & gated entrance with 24/7 security card access
- Convenient to I-240, I-385, Hwy 78, Memphis International Airport, and FedEx and UPS hubs