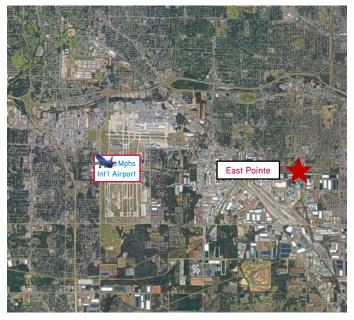

Located in the dominant Southeast submarket just north of the Mendenhall & Raines Road intersection.