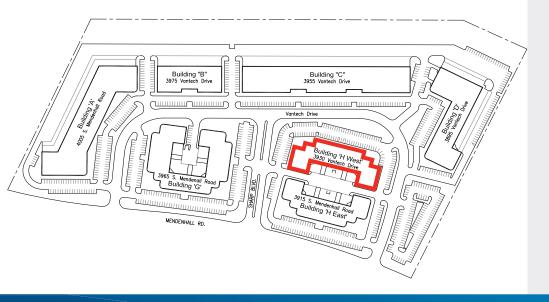

TN 38115

## 1.366 SF AVAILABLE



## **Building Amenities**

- Attractive business park atmosphere offering high-end office, showroom & warehouse space
- > 28,880 SF total building
- > 1,366 SF existing office available (contiguous up to 1,999 SF with 1 half dock door)
- > Reception area, 2 large offices, conference room, serving bar, & unisex restroom
- > Class A finishes
- > First-floor private entry
- > Roving Security Patrol
- > Gated entrance on nights & weekends via security card
- Convenient to I-240, I-385, Hwy 78, Memphis International Airport, and FedEx and UPS hubs



Located in the dominant Southeast submarket just north of the Mendenhall & Raines Road intersection.

# East Pointe Business Center > Bldg H-West 3930 Vantech Drive, Ste 12

1,366 SF Available



#### SITE PLAN





### Contact Us

AGENT: TIM MASHBURN

+1 901 312 5771

MEMPHIS, TN

tim.mashburn@colliers.com

AGENT: MARK BOLDING

+1 901 312 5786

MEMPHIS, TN

mark.bolding@colliers.com

AGENT: BRAD KORNEGAY

+1 901 312 5751

MEMPHIS, TN

brad.kornegay@colliers.com

COLLIERS INTERNATIONAL 6363 Poplar Avenue, Suite 400 Memphis, TN 38119 +1 901 375 4800

www.colliers.com

This document has been prepared by Colliers International for advertising and general information only. Colliers International makes no guarantees, representations or warranties of any kind, expressed or implied, regarding the information including, but not limited to, warranties of content, accuracy and reliability. Any interested party should undertake their own inquiries as to the accuracy of the information. Colliers International