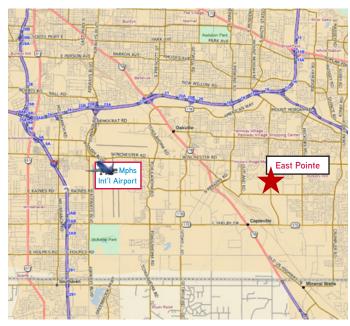

Located in the dominant Southeast submarket just north of the Mendenhall & Raines Road intersection.