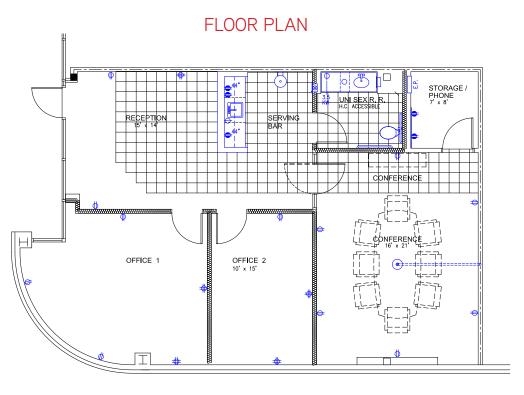

## **Building Amenities**

- Attractive business park atmosphere offering high-end office, showroom & warehouse space
- > 28,880 SF total building
- > 1,366 SF existing office available (contiguous up to 1,999 SF with 1 half dock door)
- > Reception area, 2 large offices, conference room, serving bar, & unisex restroom
- > Class A finishes
- > First-floor private entry
- > Roving Security Patrol
- > Gated entrance on nights & weekends via security card
- Convenient to I-240, I-385, Hwy 78, Memphis International Airport, and FedEx and UPS hubs