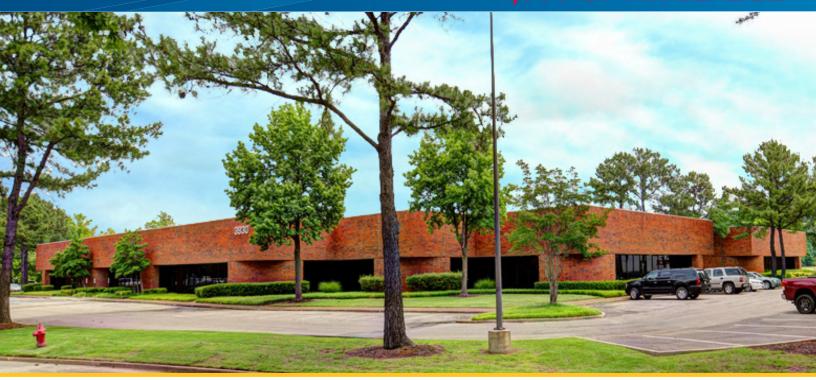

# East Pointe Business Center

3930 VANTECH DRIVE - BLDG H WEST, SUITE 12, MEMPHIS, TN 38115

## **Building Amenities**

- Attractive business park atmosphere offering high-end office, showroom & warehouse space
- > 28,880 SF total building
- > 1,366 SF existing office available (contiguous up to 1,999 SF with 1 half dock door)
- > Reception area, 2 large offices, conference room, serving bar, & unisex restroom
- > Class A finishes
- > First-floor private entry
- > Roving Security Patrol
- > Gated entrance on nights & weekends via security card
- Convenient to I-240, I-385, Hwy 78, Memphis International Airport, and FedEx and UPS hubs