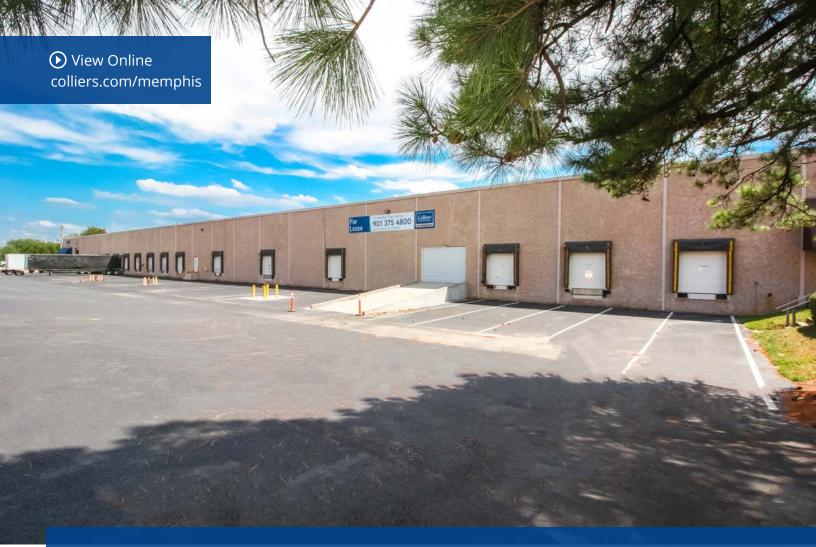

# 4049 E. Raines Road Memphis, TN 38118

Located in the heart of the Airport Industrial, in the Southeast submarket - making the property within minutes from the Memphis International Airport and BNSF Railway.

**Featuring** approximately 4,850 SF of office area

E. Raines Road frontage (14,986 cars daily)

Within minutes from Memphis Int'l Airport and BNSF Intermodal

100,800

( VIEW ONLINE

Contact us:

### **Building Specifications**

| Address:           | 4049 E. Raines Road   Memphis, TN 38118                                                                  |
|--------------------|----------------------------------------------------------------------------------------------------------|
| Total Building:    | 145,600 SF total building                                                                                |
| Available:         | 100,800 square-feet                                                                                      |
| Office Area:       | Approximately 4,850 square-feet                                                                          |
| Dock Doors:        | 11 (8' x 10') dock doors with seals (6 pit levelers)                                                     |
| Ramp Door:         | 1 (14' x 10')                                                                                            |
| Clear Height:      | 20'-22'                                                                                                  |
| Parking:           | 28 total auto parking spaces for the building                                                            |
| Column Spacing:    | 40' x 40'                                                                                                |
| Sprinkler Density: | .32/2,000 SF                                                                                             |
| Location:          | Convenient to I-55, I-240, Hwy 78 (Lamar Avenue),<br>Memphis International Airport, & FedEx and UPS hubs |