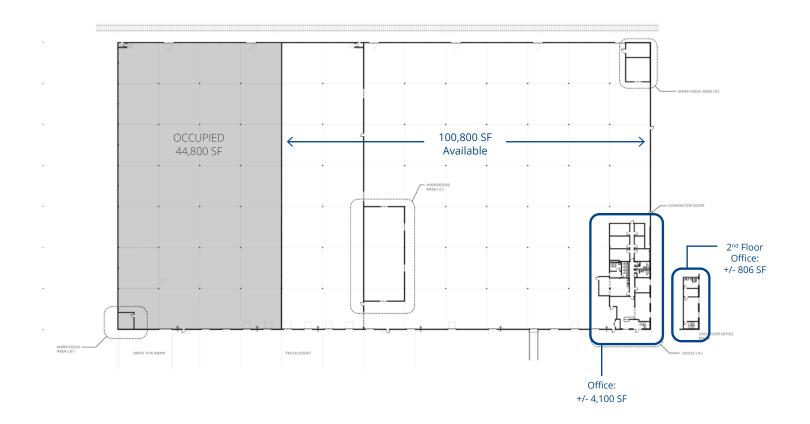

### **Building Plan**

### **Building Specifications**

| Address:           | 4049 E. Raines Road   Memphis, TN 38118                                                                  |
|--------------------|----------------------------------------------------------------------------------------------------------|
| Total Building:    | 145,600 SF total building                                                                                |
| Available:         | 100,800 square-feet                                                                                      |
| Office Area:       | Approximately 4,850 square-feet                                                                          |
| Dock Doors:        | 11 (8' x 10') dock doors with seals (6 pit levelers)                                                     |
| Ramp Door:         | 1 (14' x 10')                                                                                            |
| Clear Height:      | 20'-22'                                                                                                  |
| Parking:           | 28 total auto parking spaces for the building                                                            |
| Column Spacing:    | 40' x 40'                                                                                                |
| Sprinkler Density: | .32/2,000 SF                                                                                             |
| Location:          | Convenient to I-55, I-240, Hwy 78 (Lamar Avenue),<br>Memphis International Airport, & FedEx and UPS hubs |