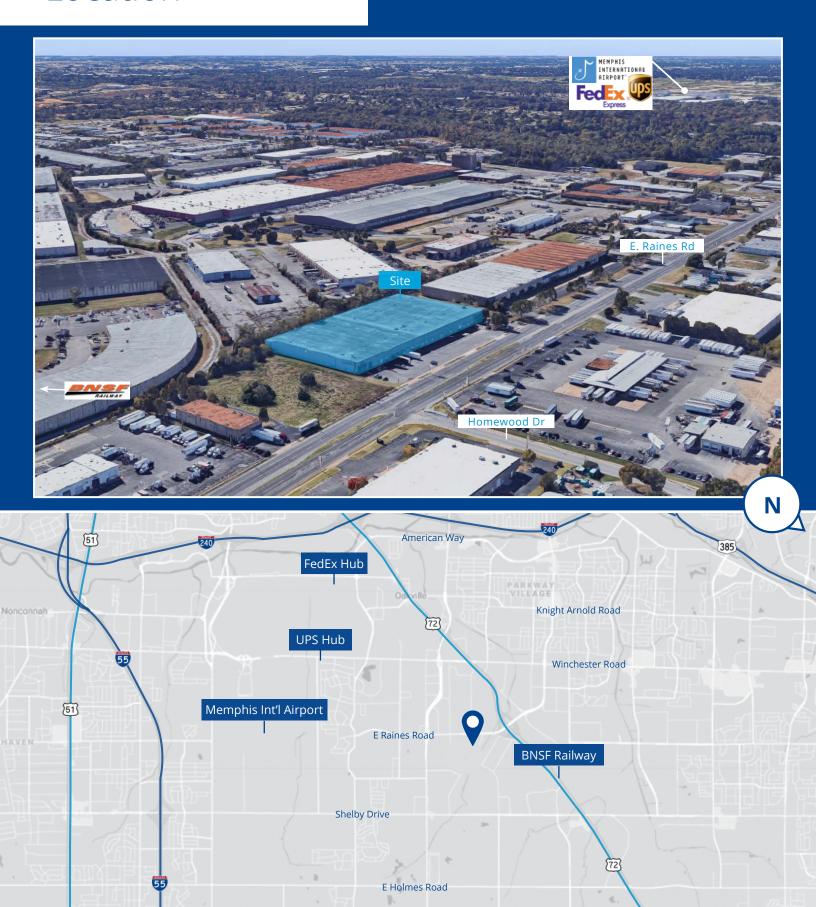

## Location

[51]

# 4049 E. Raines Road Memphis, TN 38118

Located in the heart of the Airport Industrial, in the Southeast submarket - making the property within minutes from the Memphis International Airport and BNSF Railway.

### **Building Specifications**

| Address:           | 4049 E. Raines Road   Memphis, TN 38118                                                                  |
|--------------------|----------------------------------------------------------------------------------------------------------|
| Total Building:    | 145,600 SF total building                                                                                |
| Available:         | 100,800 square-feet                                                                                      |
| Office Area:       | Approximately 4,850 square-feet                                                                          |
| Dock Doors:        | 11 (8' x 10') dock doors with seals (6 pit levelers)                                                     |
| Ramp Door:         | 1 (14' x 10')                                                                                            |
| Clear Height:      | 20'-22'                                                                                                  |
| Parking:           | 28 total auto parking spaces for the building                                                            |
| Column Spacing:    | 40' x 40'                                                                                                |
| Sprinkler Density: | .32/2,000 SF                                                                                             |
| Location:          | Convenient to I-55, I-240, Hwy 78 (Lamar Avenue),<br>Memphis International Airport, & FedEx and UPS hubs |