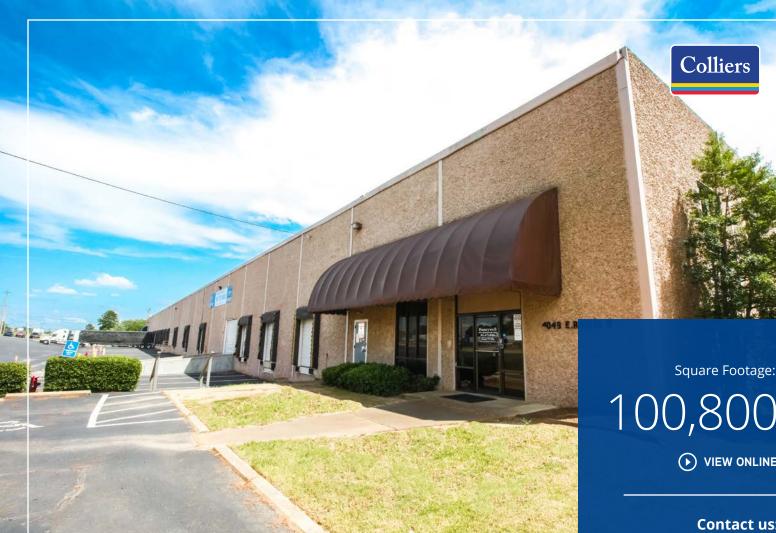

# 4049 E. Raines Road Memphis, TN 38118

Located in the heart of the Airport Industrial, in the Southeast submarket - making the property within minutes from the Memphis International Airport and BNSF Railway.

**Featuring** approximately 4,850 SF of office area

E. Raines Road frontage (14,986 cars daily)

Within minutes from Memphis Int'l Airport and BNSF Intermodal

100,800

( VIEW ONLINE

Contact us:

### **Building Specifications**

| Address:           | 4049 E. Raines Road   Memphis, TN 38118                                                                  |
|--------------------|----------------------------------------------------------------------------------------------------------|
| Total Building:    | 145,600 SF total building                                                                                |
| Available:         | 100,800 square-feet                                                                                      |
| Office Area:       | Approximately 4,850 square-feet                                                                          |
| Dock Doors:        | 11 (8' x 10') dock doors with seals (6 pit levelers)                                                     |
| Ramp Door:         | 1 (14' x 10')                                                                                            |
| Clear Height:      | 20'-22'                                                                                                  |
| Parking:           | 28 total auto parking spaces for the building                                                            |
| Column Spacing:    | 40' x 40'                                                                                                |
| Sprinkler Density: | .32/2,000 SF                                                                                             |
| Location:          | Convenient to I-55, I-240, Hwy 78 (Lamar Avenue),<br>Memphis International Airport, & FedEx and UPS hubs |