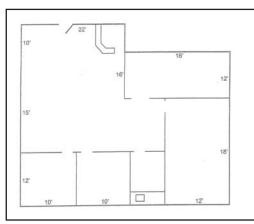

# FOR LEASE > 3475 W. Shaw Avenue | Fresno, CA FLOOR PLANS

> \*Suite 104 - 1,460 SF

> \*Suite 105 - 720 SF

\*Suites 104 and 105 currently combined to make approximately 2,160 SF total. Move in ready.

This document has been prepared by Colliers International for advertising and general information only. Colliers International makes no guarantees, representations or warranties of any kind, expressed or implied, regarding the information including, but not limited to, warranties of content, accuracy and reliability. Any interested party should undertake their own inquiries as to the accuracy of the information. Colliers International excludes unequivocally all inferred or implied terms, conditions and warranties arising out of this document and excludes all liability for loss and damages arising there from. This publication is the copyrighted property of Colliers International and/or its licensor(s). ©2018. All rights reserved.