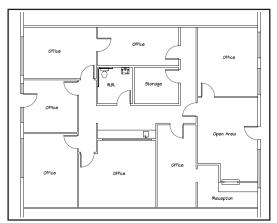

# FOR LEASE > 3475 W. Shaw Avenue | Fresno, CA FLOOR PLANS

> \*Suite 104 - 1,460 SF

> \*Suite 105 - 720 SF

\*Suites 104 and 105 currently combined to make approximately 2,160 SF total. Move in ready.

This document has been prepared by Colliers International for advertising and general information only. Colliers International makes no guarantees, representations or warranties of any kind, expressed or implied, regarding the information including, but not limited to, warranties of content, accuracy and reliability. Any interested party should undertake their own inquiries as to the accuracy of the information. Colliers International excludes unequivocally all inferred or implied terms, conditions and warranties arising out of this document and excludes all liability for loss and damages arising there from. This publication is the copyrighted property of Colliers International and/or its licensor(s). ©2018. All rights reserved.