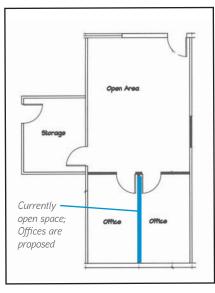

# FOR LEASE > 3475 W. Shaw Avenue | Fresno, CA FLOOR PLANS

> \*Suite 104 - 1,460 SF

> \*Suite 105 - 720 SF

\*Suites 104 and 105 currently combined to make approximately 2,160 SF total. Move in ready.

This document has been prepared by Colliers International for advertising and general information only. Colliers International makes no guarantees, representations or warranties of any kind, expressed or implied, regarding the information including, but not limited to, warranties of content, accuracy and reliability. Any interested party should undertake their own inquiries as to the accuracy of the information. Colliers International excludes unequivocally all inferred or implied terms, conditions and warranties arising out of this document and excludes all liability for loss and damages arising there from. This publication is the copyrighted property of Colliers International and/or its licensor(s). ©2018. All rights reserved.