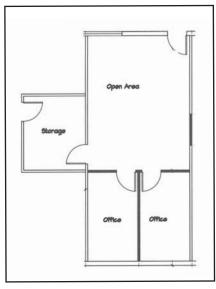

# FOR LEASE > 3475 W. Shaw Avenue | Fresno, CA FLOOR PLANS

> Suite 104 - 1,460 SF

> Suite 105 - 720 SF