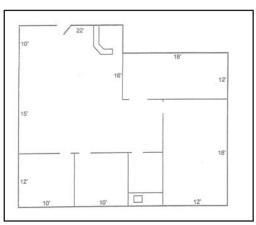

# FOR LEASE > 3475 W. Shaw Avenue | Fresno, CA FLOOR PLANS

> Suite 104 - 1,460 SF

> Suite 105 - 720 SF