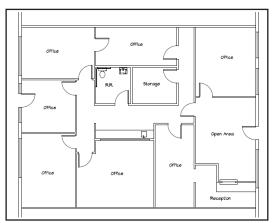

# FOR LEASE > 3475 W. Shaw Avenue | Fresno, CA FLOOR PLANS

> Suite 104 - 1,460 SF

> Suite 105 - 720 SF