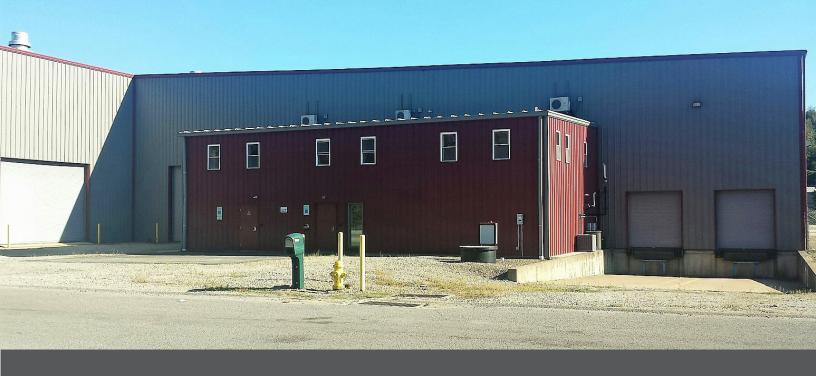

# 1100 Maronda Way

MONESSEN, PA 15062 ROSTRAVER TOWNSHIP/WESTMORELAND COUNTY, PA

## **IMPROVEMENTS**

- > Building Size: 78,220 SF
- Year Built: 2005Eave Height: 29'
- > Cranes: Three (3) 5-ton
- > Construction Type: Steel frame/insulated metal
- > Floor: 6" Gravel, 6" reinforced concrete
- > Lighting: 1,000 WMH High Bays
- > HVAC: Gas-fired Cambridge units
- > Electrical: 2,000 Amp 480/277 volt 3-phase
- > Sprinklers: ESFR
- > Dock Doors: Two (2) w/levelers
- > Ten (10) grade level doors:
  - Six (6) 28' X 16' H
  - Two (2) 20' X 16' H
  - Two (2) 10' X 16' H