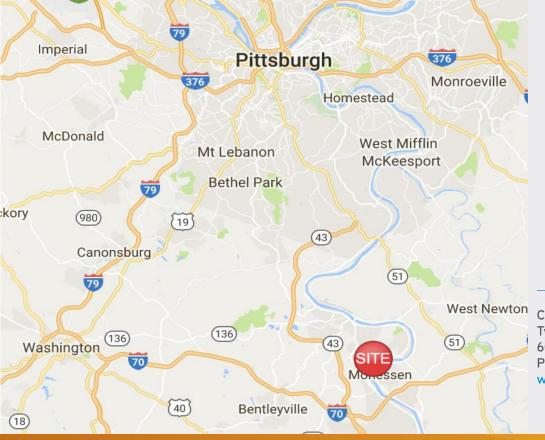

# 1100 Maronda Way

MONESSEN, PA 15062 ROSTRAVER TOWNSHIP/WESTMORELAND COUNTY, PA

#### **ACCESS**

- > Interstate 70/Exit 42A 3.8 miles
- > PA Turnpike Route 43 6 miles
- > PA State Route 51 7 miles