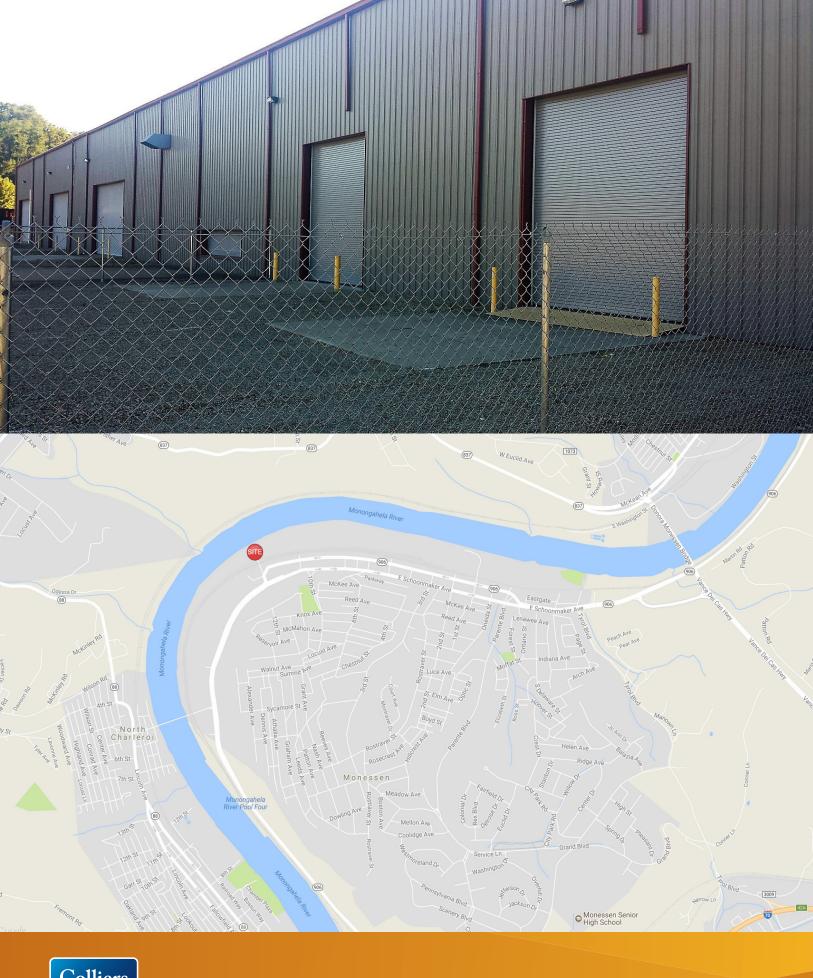

## **IMPROVEMENTS**

- > Building Size: 78,220 SF
- Year Built: 2005Eave Height: 29'
- > Cranes: Three (3) 5-ton
- > Construction Type: Steel frame/insulated metal
- > Floor: 6" Gravel, 6" reinforced concrete
- > Lighting: 1,000 WMH High Bays
- > HVAC: Gas-fired Cambridge units
- > Electrical: 2,000 Amp 480/277 volt 3-phase
- > Sprinklers: ESFR
- > Dock Doors: Two (2) w/levelers
- > Ten (10) grade level doors:
  - Six (6) 28' X 16' H
  - Two (2) 20' X 16' H
  - Two (2) 10' X 16' H

### SITE

- > Acreage: 7.85 acres
- > Zoned: M-2 (heavy industrial)
- > Security: Fenced front & rear yards with
  - electric gates
- > Active Rail Spur: 800 Lineal Feet
- > Rail: CSX and Wheeling Lake Erie