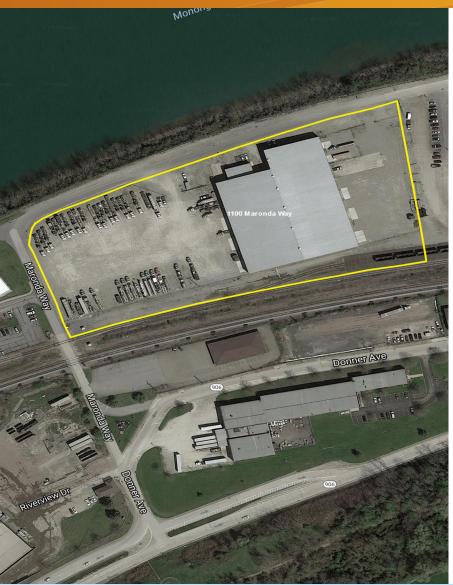

# 1100 Maronda Way

MONESSEN, PA 15062 ROSTRAVER TOWNSHIP/WESTMORELAND COUNTY, PA

### SITE

- > Acreage: 7.85 acres
- > Zoned: M-2 (heavy industrial)
- > Security: Fenced front & rear yards with
  - electric gates
- > Active Rail Spur: 800 Lineal Feet
- > Rail: CSX and Wheeling Lake Erie

#### **ACCESS**

- > Interstate 70/Exit 42A 3.8 miles
- > PA Turnpike Route 43 6 miles
- > PA State Route 51 7 miles