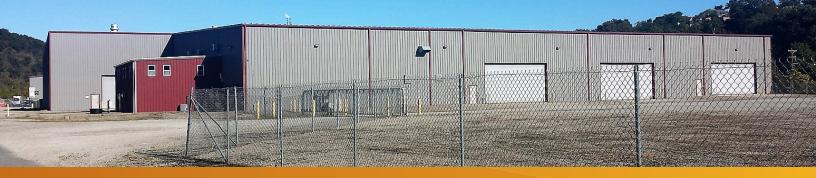

## **IMPROVEMENTS**

- > Building Size: 78,220 SF
- Year Built: 2005Eave Height: 29'
- > Cranes: Three (3) 5-ton
- > Construction Type: Steel frame/insulated metal
- > Floor: 6" Gravel, 6" reinforced concrete
- > Lighting: 1,000 WMH High Bays
- > HVAC: Gas-fired Cambridge units
- > Electrical: 2,000 Amp 480/277 volt 3-phase
- > Sprinklers: ESFR
- > Dock Doors: Two (2) w/levelers
- > Ten (10) grade level doors:
  - Six (6) 28' X 16' H
  - Two (2) 20' X 16' H
  - Two (2) 10' X 16' H

### SITE

- > Acreage: 7.85 acres
- > Zoned: M-2 (heavy industrial)
- > Security: Fenced front & rear yards with
  - electric gates
- > Active Rail Spur: 800 Lineal Feet
- > Rail: CSX and Wheeling Lake Erie