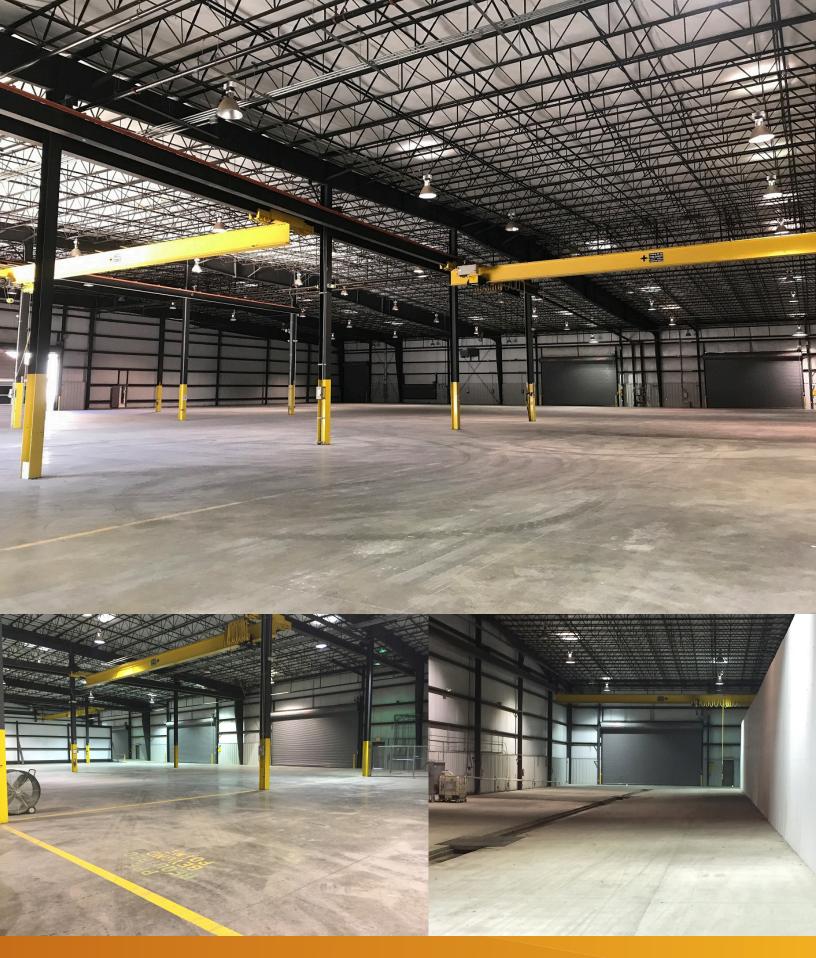

## **IMPROVEMENTS**

- > Building Size: 78,220 SF
- Year Built: 2005Eave Height: 29'
- > Cranes: Three (3) 5-ton
- > Construction Type: Steel frame/insulated metal
- > Floor: 6" Gravel, 6" reinforced concrete
- > Lighting: 1,000 WMH High Bays
- > HVAC: Gas-fired Cambridge units
- > Electrical: 2,000 Amp 480/277 volt 3-phase
- > Sprinklers: ESFR
- > Dock Doors: Two (2) w/levelers
- > Ten (10) grade level doors:
  - Six (6) 28' X 16' H
  - Two (2) 20' X 16' H
  - Two (2) 10' X 16' H