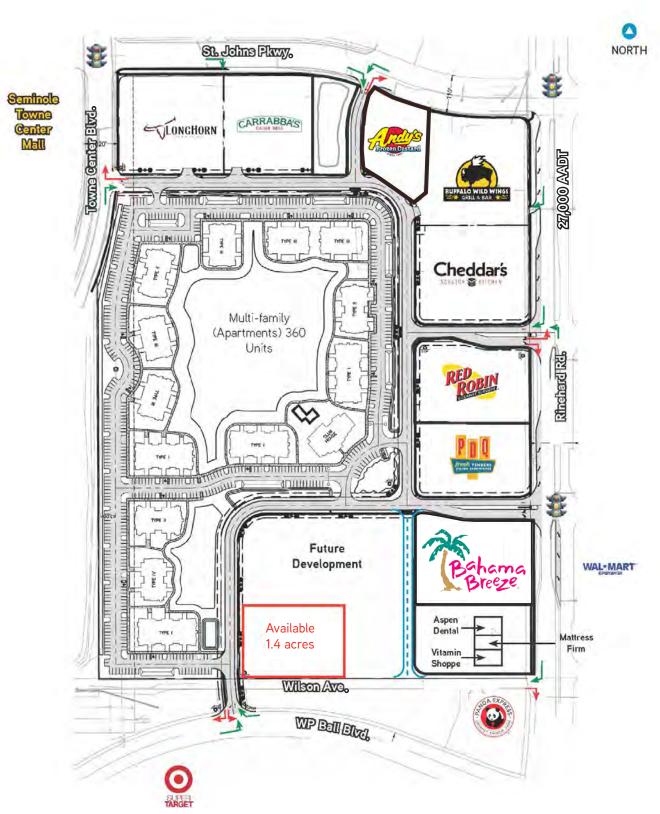

## PROPERTY HIGHLIGHTS

- Located at the main entrance to Seminole Towne Center Mall anchored by Sears, Macy's, JCPenney, Dillards, Dick's Sporting Goods and Burlington Coat Factory.
- > Corner outparcel remaining.
- > Over 2.6 million square feet of retail in the trade area.
- > Very strong restaurant sales in the trade area.