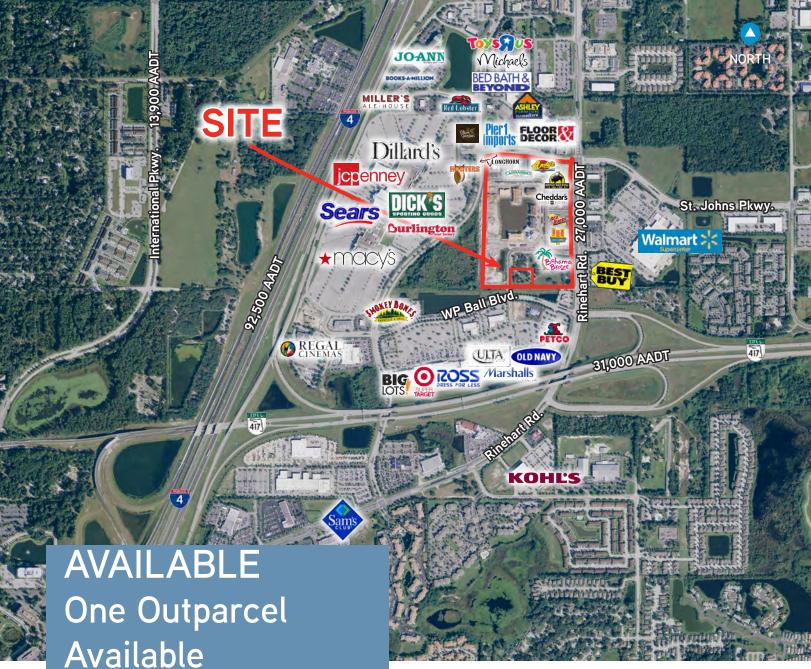

## PROPERTY HIGHLIGHTS

- Located at the main entrance to Seminole Towne Center Mall anchored by Sears, Macy's, JCPenney, Dillards, Dick's Sporting Goods and Burlington Coat Factory.
- > Corner outparcel remaining.
- > Over 2.6 million square feet of retail in the trade area.
- > Very strong restaurant sales in the trade area.