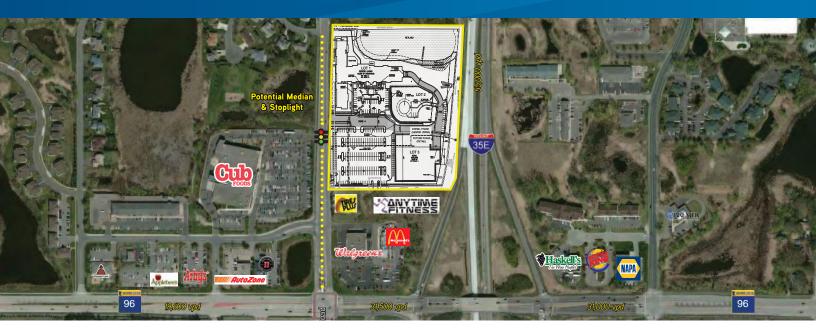

# Site Plan

CHRIS SIMMONS 952 897 7760 MINNEAPOLIS, MN csimmons@welshco.com

JOHN JOHANNSON 952 897 7750 MINNETONKA, MN jjohannson@welshco.com

COLLIERS INTERNATIONAL 900 2nd Avenue South, Suite 1575 Minneapolis, MN 55402

#### TRAFFIC COUNTS:

Centerville Road
11,900 vehicles per day
55,000 vehicles per day
CR 96
31,500 vehicles per day

#### **AREA TENANTS:**

Cub Foods
McDonalds
McDonalds
McDonalds
Holiday Station Store

#### **COMMENTS:**

40,000 SF retail project with adjoining 112 unit senior housing. Located at the main interchange in the heart of the White Bear Lake retail shopping center area.