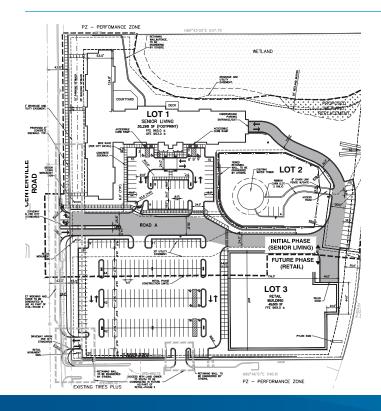

# Site Plan

CHRIS SIMMONS 952 897 7760 MINNEAPOLIS, MN csimmons@welshco.com

JOHN JOHANNSON 952 897 7750 MINNETONKA, MN jjohannson@welshco.com

COLLIERS INTERNATIONAL 900 2nd Avenue South, Suite 1575 Minneapolis, MN 55402

## Site Information

**Location:** 4650 Centerville Road, White Bear Lake, MN 55110 **Description:** Mixed Use Development - Office/Retail/Senior Housing

Building Sizes: 40,000 SF Retail

35,298 SF Senior Living (112 units)

#### **COMMENTS:**

40,000 SF retail project with adjoining 112 unit senior housing. Located at the main interchange in the heart of the White Bear Lake retail shopping center area.