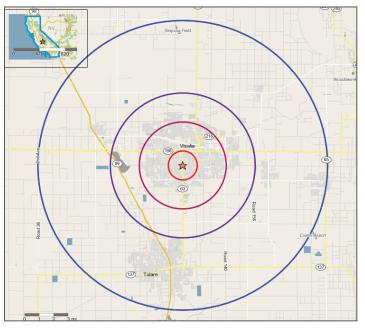

## FOR LEASE > Property Demographic Summary

2032 S. Mooney Blvd. | Visalia, California

#### 2016 Estimated Radius Ring Demographics

|                                       | 1 Mile   | 3 Miles  | 5 Miles  | 10 Miles |
|---------------------------------------|----------|----------|----------|----------|
| Population                            | 16,334   | 105,965  | 136,206  | 241,066  |
| Population Growth 5-yr Projection     | 1.2%     | 6.7%     | 8.7%     | 7.7%     |
| Median Age                            | 36.5     | 32.6     | 32.2     | 31.2     |
| Avg. HH Income                        | \$76,452 | \$69,363 | \$71,945 | \$65,497 |
| Median HH Income                      | \$57,797 | \$49,618 | \$51,607 | \$46,627 |
| HH with Income Over \$50,000          | 21.5%    | 19.1%    | 19.4%    | 19.3%    |
| HH with Income Over \$75,000          | 14.2%    | 11.1%    | 11.3%    | 10.7%    |
| Population College Educated or Higher | 10,668   | 64,611   | 82,114   | 141,741  |
| Daytime Population (Employees)        | 6,480    | 34,613   | 43,532   | 67,370   |
| Business Establishments               | 700      | 3,576    | 4,394    | 6,780    |