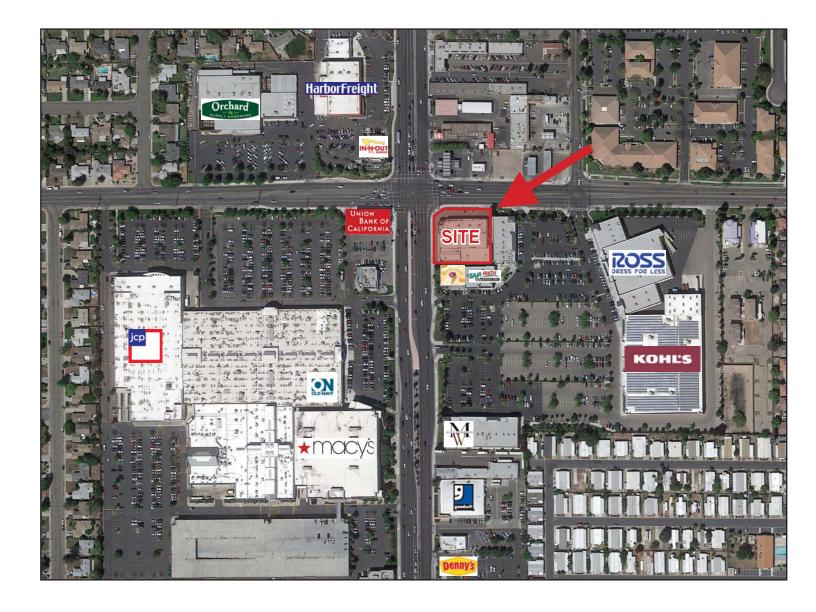

| 30.4     | 35.6     | 34.9     | 32.0     |
| Avg. HH Income                        | \$63,401 | \$72,711 | \$68,557 | \$71,298 |
| Median HH Income                      | \$47,443 | \$55,666 | \$50,330 | \$51,322 |
| HH with Income Over \$50,000          | 18.8%    | 21.8%    | 19.1%    | 19.5%    |
| HH with Income Over \$75,000          | 13.5%    | 13.7%    | 12.1%    | 11.2%    |
| Population College Educated or Higher | 81       | 7,237    | 25,373   | 82,341   |
| Daytime Population (Employees)        | 143      | 5,893    | 18,431   | 44,310   |
| Business Establishments               | 20       | 604      | 1,918    | 4,443    |

Source: Alteryx, 2015



## FOR LEASE > Aerial

## 2032 S. Mooney Blvd. | Visalia, California









2032 S. Mooney Blvd. | Visalia, California





2032 S. Mooney Blvd. | Visalia, California



This document has been prepared by Colliers International for advertising and general information only. Colliers International makes no guarantees, representations or warranties of any kind, expressed or implied, regarding the information including, but not limited to, warranties of content, accuracy and reliability. Any interested party should undertake their own inquiries as to the accuracy of the information. Colliers International excludes unequivocally all inferred or implied terms, conditions and warranties arising out of this document and excludes all liability for loss and damages arising there from. This publication is the copyrighted property of Colliers International and/or its licensor(s). ©2015. All rights reserved.