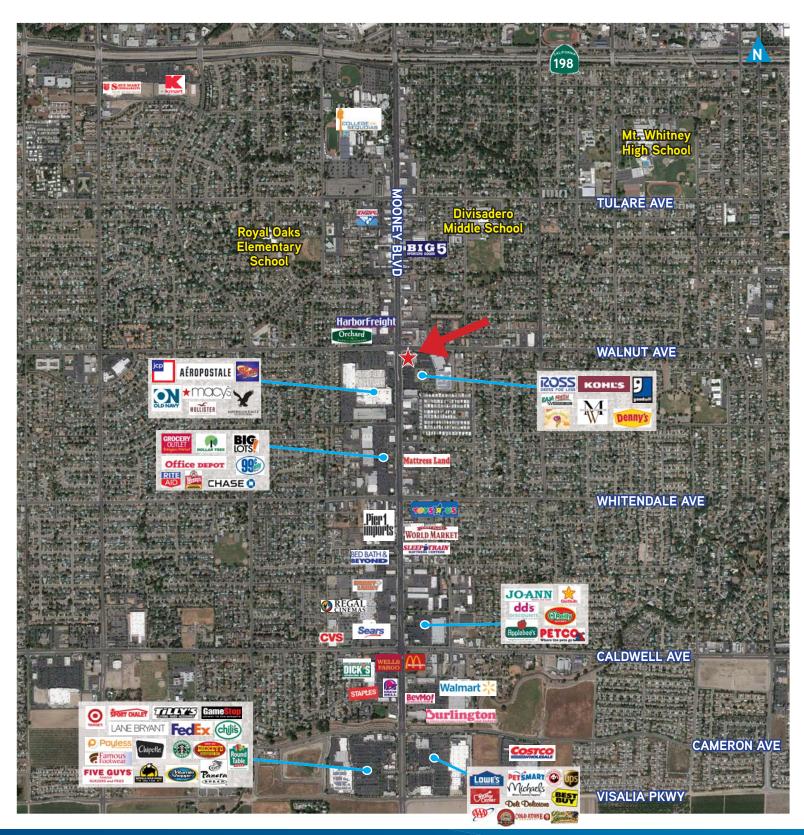

## FOR LEASE > Property Demographic Summary

2032 S. Mooney Blvd. | Visalia, California