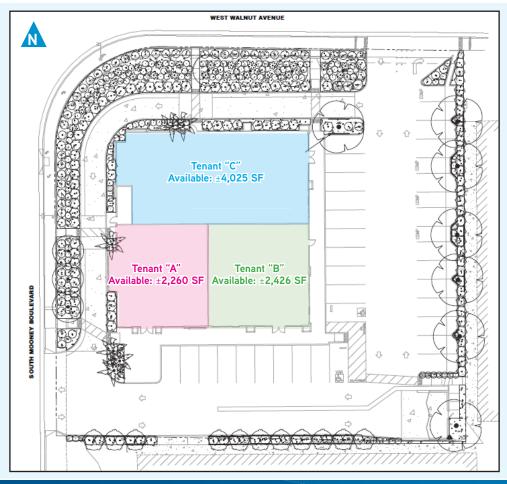

### PROPERTY SUMMARY > For Lease

> Location: Located on the SEC of Mooney Boulevard and

Walnut Avenue in Visalia, California across from the

Visalia Mall

> Building Space: Approximately 8,711 square feet

Tenant A: 2,260 SF available Tenant B: 2,426 SF available Tenant C: 4,025 SF available

# FOR LEASE > Property Site Plan

2032 S. Mooney Blvd. | Visalia, California