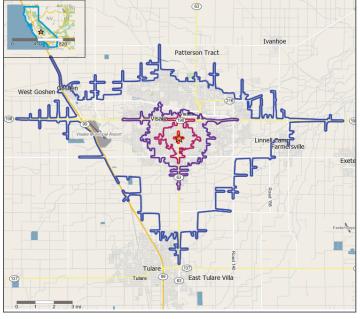

|
| Population Growth 5-yr Projection     | 1.2%     | 6.7%     | 8.7%     | 7.7%     |
| Median Age                            | 36.5     | 32.6     | 32.2     | 31.2     |
| Avg. HH Income                        | \$76,452 | \$69,363 | \$71,945 | \$65,497 |
| Median HH Income                      | \$57,797 | \$49,618 | \$51,607 | \$46,627 |
| HH with Income Over \$50,000          | 21.5%    | 19.1%    | 19.4%    | 19.3%    |
| HH with Income Over \$75,000          | 14.2%    | 11.1%    | 11.3%    | 10.7%    |
| Population College Educated or Higher | 10,668   | 64,611   | 82,114   | 141,741  |
| Daytime Population (Employees)        | 6,480    | 34,613   | 43,532   | 67,370   |
| Business Establishments               | 700      | 3,576    | 4,394    | 6,780    |

Source: Alteryx, 2015



#### 2016 Estimated Drive Time Demographics (In Minutes)

|                                       | 1 Min.   | 3 Min.   | 5 Min.   | 10 Min   |
|---------------------------------------|----------|----------|----------|----------|
| Population                            | 139      | 11,203   | 39,560   | 136,945  |
| Population Growth 5-yr Projection     | 1.2%     | 1.3%     | 1.7%     | 9.0%     |
| Median Age                            | 30.4     | 35.6     | 34.9     | 32.0     |
| Avg. HH Income                        | \$63,401 | \$72,711 | \$68,557 | \$71,298 |
| Median HH Income                      | \$47,443 | \$55,666 | \$50,330 | \$51,322 |
| HH with Income Over \$50,000          | 18.8%    | 21.8%    | 19.1%    | 19.5%    |
| HH with Income Over \$75,000          | 13.5%    |