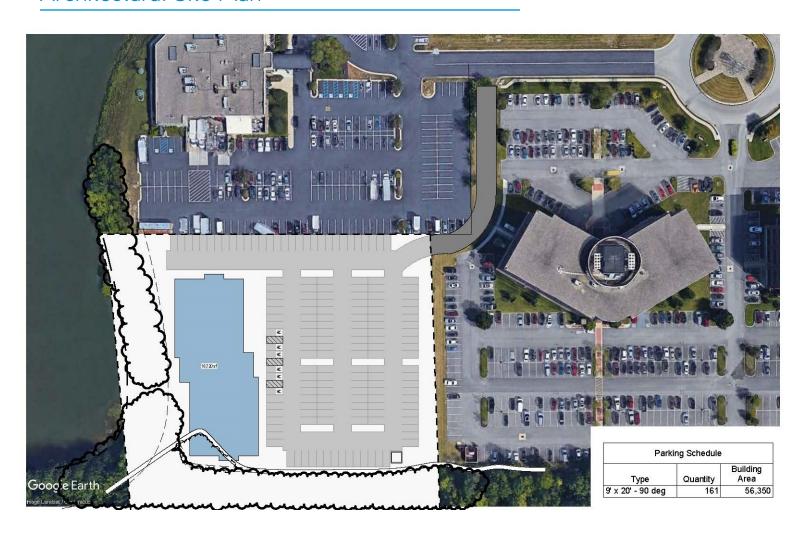

### Property Information (Proposed)

|                                 | <u> </u>                                                                             |
|---------------------------------|--------------------------------------------------------------------------------------|
| TOTAL BUILDING AREA             | ± 60,000 SF                                                                          |
| TYPICAL FLOOR SIZE              | ± 20,000 SF                                                                          |
| SITE SIZE                       | ± 3.19 Acres                                                                         |
| PARKING                         | ± 161 Spaces (more possible via cross easement)                                      |
| # OF FLOORS                     | 3 Floors                                                                             |
| TYPE OF CONSTRUCTION (PROPOSED) | Brick façade, concrete / steel columns & beams.<br>Concrete floors over steel joints |
| ELEVATOR                        | One Passenger                                                                        |
| SIGNAGE                         | Exterior building signage available                                                  |
|                                 |                                                                                      |

### Architectural Site Plan