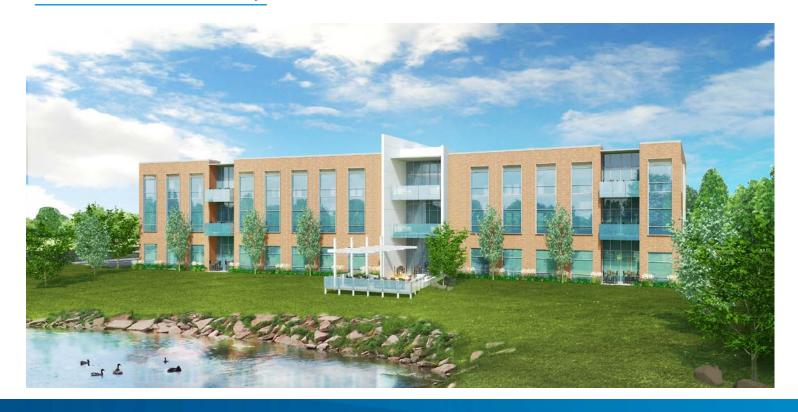

#### FOR LEASE > OFFICE SPACE

# 8580 Allison Pointe Boulevard



INDIANAPOLIS, IN



#### **Property Highlights**

- > Water / nature views, outdoor decks, private balcony / terrace
- > ± 60,000 SF building
- > Rare, new construction opportunity
- > Excellent exterior building signage available
- > Located in the prestigious Allison Pointe Office Park
- > Excellent access to I-465
- > Large efficient floor plates
- Class A finishes
- Unique design / great scale
- > Montage Reception Hall / Catering directly next door
- Unbeatable natural light via expansive window line
- Convenient and abundant parking



# Typical Floor Plate



# Water / Deck / Balcony



### Property Information (Proposed)

|                                 | <u> </u>                                                                             |
|---------------------------------|--------------------------------------------------------------------------------------|
| TOTAL BUILDING AREA             | ± 60,000 SF                                                                          |
| TYPICAL FLOOR SIZE              | ± 20,000 SF                                                                          |
| SITE SIZE                       | ± 3.19 Acres                                                                         |
| PARKING                         | ± 161 Spaces (more possible via cross easement)                                      |
| # OF FLOORS