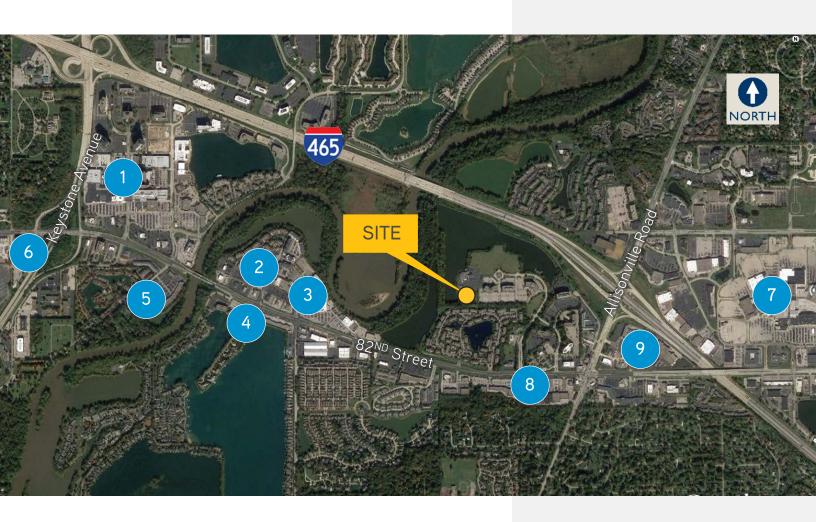

### SURROUNDING AMENITIES

- 1. Fashion Mall
- 2. Clearwater Crossing
- 3. Rivers Edge Retail
- 4. Clearwater Shops
- 5. Fashion Mall Commons
- 6. Ironworks at Keystone
- 7. Castleton Mall
- 8. Clearwater Springs Shops
- 9. Castleton Shops