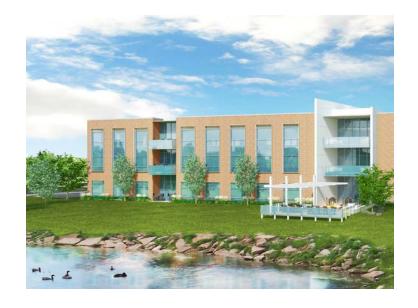

#### FOR LEASE > OFFICE SPACE

# 8580 Allison Pointe Boulevard



INDIANAPOLIS, IN



#### **Property Highlights**

- > Water / nature views, outdoor decks, private balcony / terrace
- > ± 60,000 SF building
- > Rare, new construction opportunity
- > Excellent exterior building signage available
- > Located in the prestigious Allison Pointe Office Park
- > Excellent access to I-465
- > Large efficient floor plates
- Class A finishes
- Unique design / great scale
- > Montage Reception Hall / Catering directly next door
- Unbeatable natural light via expansive window line
- Convenient and abundant parking



# Typical Floor Plate



# Water / Deck / Balcony



### Property Information (Proposed)

|                                 | <u> </u>                                                                             |
|---------------------------------|--------------------------------------------------------------------------------------|
| TOTAL BUILDING AREA             | ± 60,000 SF                                                                          |
| TYPICAL FLOOR SIZE              | ± 20,000 SF                                                                          |
| SITE SIZE                       | ± 3.19 Acres                                                                         |
| PARKING                         | ± 161 Spaces (more possible via cross easement)