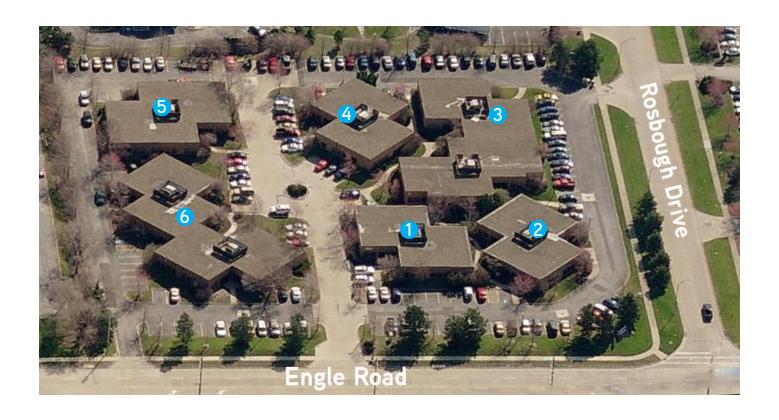

IGHTS, OH 44130



## Building 6 > Office Space Available for Lease

Professional office complex consisting of six single-story buildings surrounded by exceptionally maintained courtyards and walkways. The complex offers private entrances and contemporary designs. The available space is two continguous suites that can be leased seperately or combined to create a larger, single suite.

### **Property Highlights**

- > Flexible terms
- > Ample parking
- > Access 24/7/365
- > Landscaped courtyards
- > Immediate highway access (1/2 mile off of the I-71 Bagley Road exit)
- > Close to airport, hotels, and restaurants

## Space Overview

Suites Available: 815 SF Suite\*

1,978 SF Suite\*

\*Contiguous suites can be combined to create a 2,793 SF Suite

Rental Rate: \$12.00 PSF

## > Aerial Photo





#### Contact Us

BILL STEVENS
DIR +1 216 239 5068

bill.stevens@colliers.com

COLLIERS INTERNATIONAL 200 Public Square Suite 1200 Cleveland, OH 44114

www.colliers.com/ohio

The information contained herein was obtained from sources believed reliable; however, Colliers International makes no guarantees, warranties, or representations as to the completeness or accuracy thereof. The presentation of this property is submitted subject to errors, omissions, change of price or conditions prior to sale or lease, or withdrawal without notice.