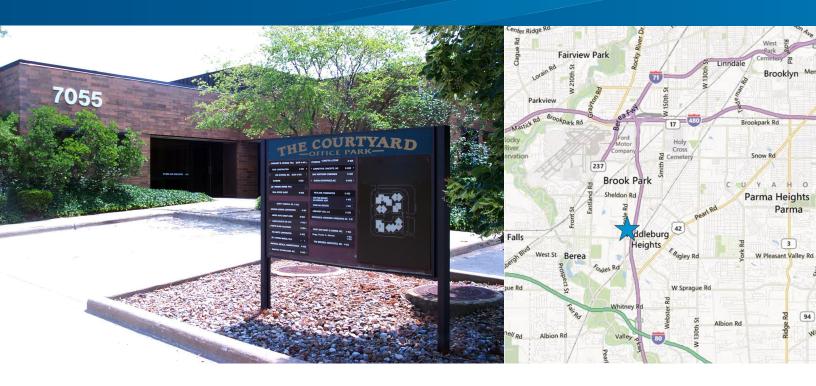

# The Courtyard Office Park

7055 ENGLE ROAD | MIDDLEBURG HEIGHTS, OH 44130

## Building 6 > Office Space Available for Lease

Professional office complex consisting of six single-story buildings surrounded by exceptionally maintained courtyards and walkways. The complex offers private entrances and contemporary designs. The available space is two continguous suites that can be leased seperately or combined to create a larger, single suite.