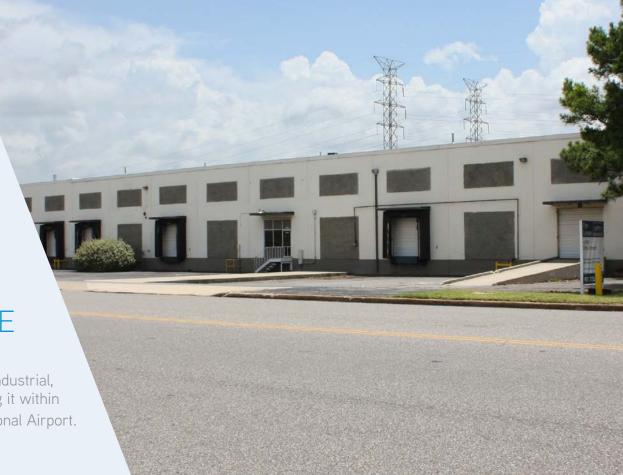

colliers.com/memphis ( VIEW ONLINE

4310

Delp Street
Delp Distribution Center

Building 1
MEMPHIS I TN 38118

22,743 SF AVAILABLE INDUSTRIAL SPACE

Located in the heart of the Airport Industrial, in the Southeast submarket - making it within minutes from the Memphis International Airport.