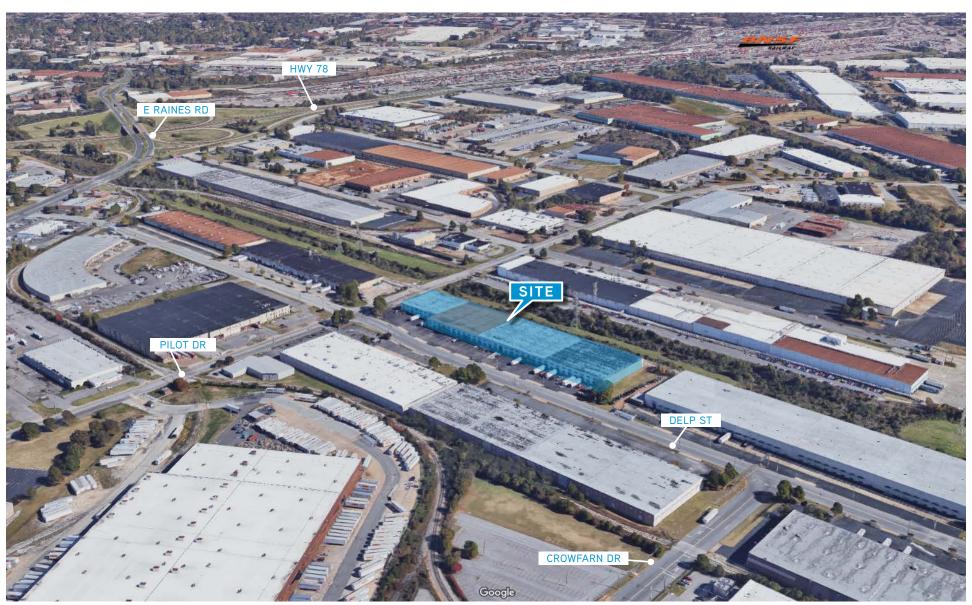

# **AERIAL**

colliers.com/memphis ( VIEW ONLINE

4310

Delp Street
Delp Distribution Center

Building 1
MEMPHIS I TN 38118

22,743 SF AVAILABLE INDUSTRIAL SPACE

Located in the heart of the Airport Industrial, in the Southeast submarket - making it within minutes from the Memphis International Airport.