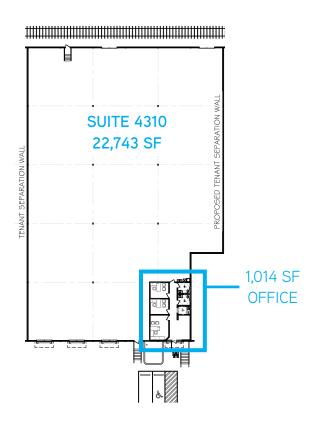

#### FLOOR PLAN

### **BUILDING SPECIFICATIONS**

- > 22,743 SF available
- > 1,014 SF of office space
- > 3 (10' x 10') dock doors with EOD's
- **)** 2 (10' x 10') rail doors
- > Rail served
- > .79 gpm/1,500 SF sprinkler
- > T-5 lighting
- > Column spacing: 42' x 38'
- > 22' clear ceiling height
- > Ample parking
- > Concrete tilt-up construction
- > Convenient to I-240, I-385, Hwy 78, Memphis International Airport, and FedEx and UPS hubs