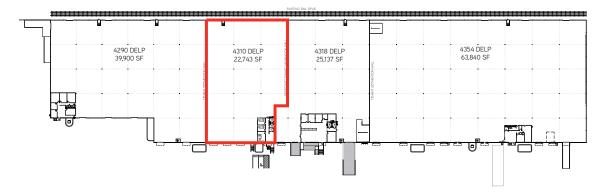

colliers.com/memphis ( VIEW ONLINE

4310

Delp Street
Delp Distribution Center

Building 1
MEMPHIS I TN 38118

22,743 SF AVAILABLE INDUSTRIAL SPACE

Located in the heart of the Airport Industrial, in the Southeast submarket - making it within minutes from the Memphis International Airport.





Colliers International 6363 Poplar Avenue | Suite 400 Memphis, TN 38119 +1 901 375 4800 Tim Mashburn

Senior Vice President & Principal +1 901 312 5771 MEMPHIS, TN tim.mashburn@colliers.com Mark Bolding

Senior Associate +1 901 312 5786 MEMPHIS, TN mark.bolding@colliers.com

#### FLOOR PLAN



#### **BUILDING PLAN**



### **BUILDING SPECIFICATIONS**

- > 22,743 SF available
- > 1,014 SF of office space
- > 3 (10' x 10') dock doors with EOD's
- **)** 2 (10' x 10') rail doors
- > Rail served
- > .79 gpm/1,500 SF sprinkler
- > T-5 lighting
- > Column spacing: 42' x 38'
- > 22' clear ceiling height
- > Ample parking
- > Concrete tilt-up construction
- > Convenient to I-240, I-385, Hwy 78, Memphis International Airport, and FedEx and UPS hubs



# **AERIAL**







### Tim Mashburn

+1 901 312 5771 MEMPHIS, TN tim.mashburn@colliers.com

# Mark Bolding

+1 901 312 5786 MEMPHIS, TN mark.bolding@colliers.com

**Colliers International** 

6363 Poplar Avenue | Suite 400 Memphis, TN 38119 P: +1 901 375 4800