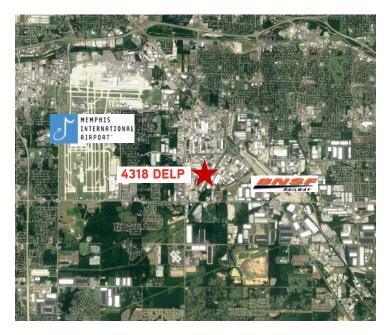

Located in the dominant Southeast submarket, east of the Memphis International Airport