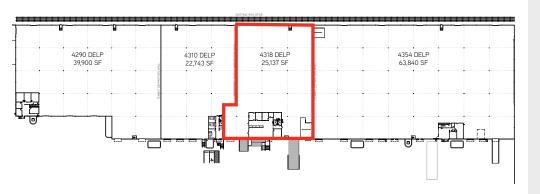

# Delp Distribution Center

4318 DELP STREET - BLDG 1



## 25,137 SF AVAILABLE



### **Building Amenities**

- > 153,216 SF total building
- > 2,446 SF of office space
- > 1 (10' x 10') dock door with EOD & seal
- > 1 (10' x 10') half dock with EOD & seal
- > 1 (14' x 16') oversized drive-in
- > T-5 lighting
- > 2 (10' x 10') rail doors
- > 22' clear ceiling height
- > .79 gpm/1,500 SF sprinkler
- > Active rail
- > Column spacing: (42' x 38')
- > Ample parking
- Convenient to I-240, I-385, Hwy 78, Memphis International Airport, and FedEx and UPS hubs



Located in the dominant Southeast submarket, east of the Memphis International Airport

# Delp Distribution Center 4318 Delp Street > Bldg 1

25,137 SF Available

### FLOOR PLAN



#### **BUILDING PLAN**





### Contact Us

AGENT: TIM MASHBURN

+1 901 312 5771

MEMPHIS, TN

tim.mashburn@colliers.com

AGENT: MARK BOLDING

+1 901 312 5786

MEMPHIS, TN

mark.bolding@colliers.com

COLLIERS INTERNATIONAL 6363 Poplar Avenue, Suite 400 Memphis, TN 38119 +1 901 375 4800

www.colliers.com