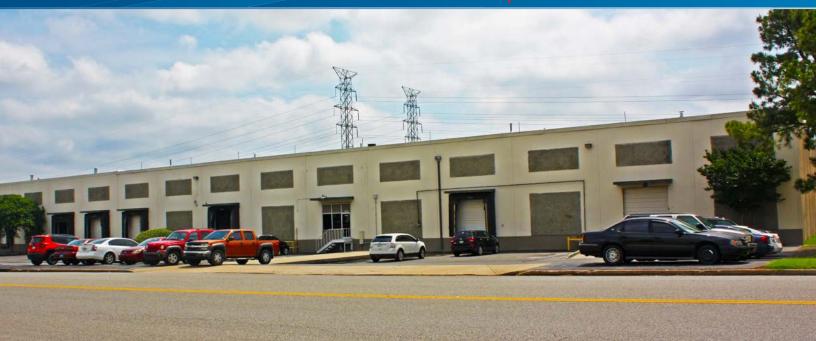

# Delp Distribution Center

4318 DELP STREET - BLDG 1

### **Building Amenities**

- > 153,216 SF total building
- > 2,446 SF of office space
- > 1 (10' x 10') dock door with EOD & seal
- > 1 (10' x 10') half dock with EOD & seal
- > 1 (14' x 16') oversized drive-in
- > T-5 lighting
- > 2 (10' x 10') rail doors
- > 22' clear ceiling height
- > .79 gpm/1,500 SF sprinkler
- > Active rail
- > Column spacing: (42' x 38')
- > Ample parking
- Convenient to I-240, I-385, Hwy 78, Memphis International Airport, and FedEx and UPS hubs

Located in the dominant Southeast submarket, east of the Memphis International Airport