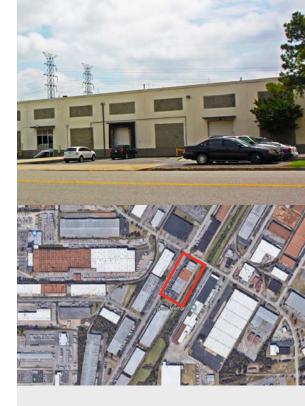

# Delp Distribution Center

4318 DELP STREET - BLDG 1

Located in the dominant Southeast submarket, east of the Memphis International Airport

# Delp Distribution Center 4318 Delp Street > Bldg 1

25,137 SF Available