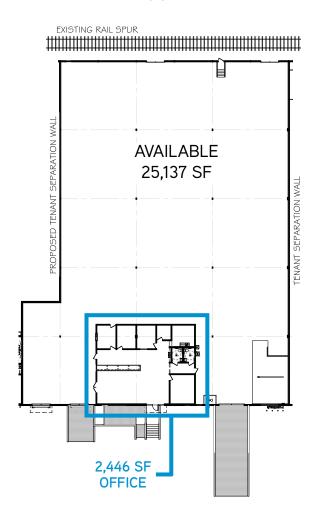

## 25,137 SF AVAILABLE

### **Building Amenities**

- > 153,216 SF total building
- > 2,446 SF of office space
- > 1 (10' x 10') dock door with EOD & seal
- > 1 (10' x 10') half dock with EOD & seal
- > 1 (14' x 16') oversized drive-in
- > T-5 lighting
- > 2 (10' x 10') rail doors
- > 22' clear ceiling height
- > .79 gpm/1,500 SF sprinkler
- > Active rail
- > Column spacing: (42' x 38')
- > Ample parking
- Convenient to I-240, I-385, Hwy 78, Memphis International Airport, and FedEx and UPS hubs

### FLOOR PLAN