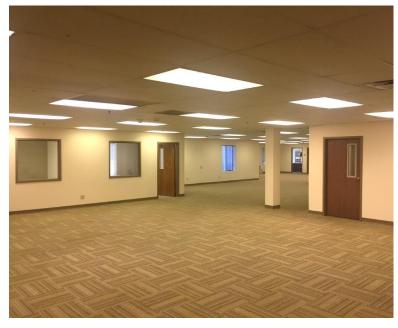

## **Property Features**

- > 54, 048 SF building (5,844 SF office)
- > 7 truck-high loading doors; 5 with pit levelers, all have seals and dock locks
- > 2 drive-in doors (10' x 10' and 12' x 14')
- > 800 amps, 480 volt, 3-phase electrical service
- > 21' to 25' ceilings
- > 60 car parking spots; 10 trailer parking spots
- > 130' all concrete loading court
- > Food Grade Improvements existing
- > Fenced outside storage
- > Liner panel throughout
- > Very clean functional space
- > Expandable to 73,000 SF
- > Sublease term through August 31, 2020
- > SUBLEASE RATE: \$3.45/SF, NNN