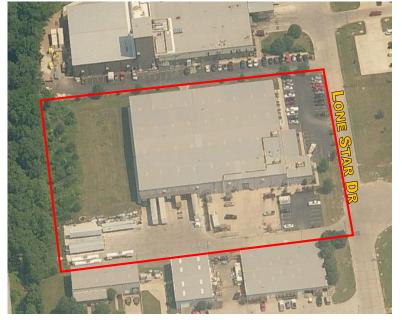

evelers, all have seals and dock locks
- > 2 drive-in doors (10' x 10' and 12' x 14')
- > 800 amps, 480 volt, 3-phase electrical service
- > 21' to 25' ceilings
- > 60 car parking spots; 10 trailer parking spots
- > 130' all concrete loading court
- > Food Grade Improvements existing
- > Fenced outside storage
- > Liner panel throughout
- > Very clean functional space
- > Expandable to 73,000 SF
- > Sublease term through August 31, 2020
- > SUBLEASE RATE: \$3.45/SF, NNN



## Contact Us

GEOFFREY R. ORF DIR +1 314 584 6255 MOB +1 314 503 0146 geoff.orf@colliers.com ANDREW H. PORT, SIOR DIR +1 314 584 6254 MOB +1 314 973 0454 andy.port@colliers.com COLLIERS | ST. LOUIS 101 South Hanley Road, Suite 1400 St. Louis, MO 63105

www.colliers.com

## 923 LONE STAR DRIVE

O'FALLON, MO 63366