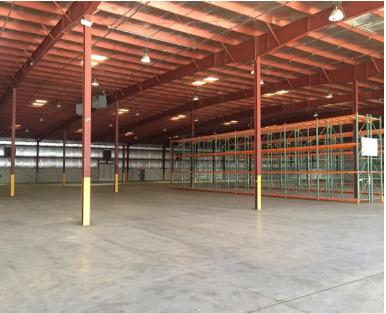

## **Property Features**

- > 54, 048 SF building (5,844 SF office)
- > 7 truck-high loading doors; 5 with pit levelers, all have seals and dock locks
- > 2 drive-in doors (10' x 10' and 12' x 14')
- > 800 amps, 480 volt, 3-phase electrical service
- > 21' to 25' ceilings
- > 60 car parking spots; 10 trailer parking spots
- > 130' all concrete loading court
- > Food Grade Improvements existing
- > Fenced outside storage
- > Liner panel throughout
- > Very clean functional space
- > Expandable to 73,000 SF
- > Sublease term through August 31, 2020
- > SUBLEASE RATE: \$3.45/SF, NNN