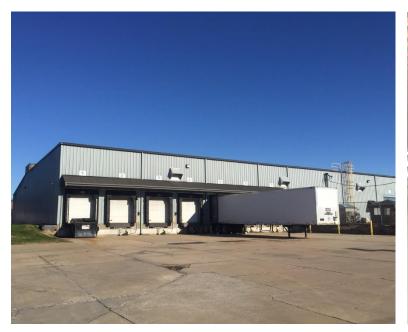

## **Property Features**

- > 54, 048 SF building (5,844 SF office)
- > 7 truck-high loading doors; 5 with pit levelers, all have seals and dock locks
- > 2 drive-in doors (10' x 10' and 12' x 14')
- > 800 amps, 480 volt, 3-phase electrical service
- > 21' to 25' ceilings
- > 60 car parking spots; 10 trailer parking spots
- > 130' all concrete loading court
- > Food Grade Improvements existing
- > Fenced outside storage
- > Liner panel throughout
- > Very clean functional space
- > Expandable to 73,000 SF
- > Sublease term through August 31, 2020
- > SUBLEASE RATE: \$3.45/SF, NNN