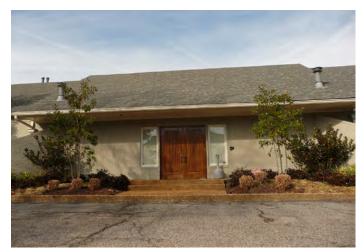

le to Poplar Avenue
- Convenient to scores of restaurants
- > Parking ratio of 4.6 per 1,000 square feet (51 spaces)
- > Features a beautifully landscaped courtyard with koi pond at one end

### Property Highlights

#### 641 Oakleaf Office Lane

- > 5,690 usuable square foot available
- Large executive office with private restroom (including a shower)
- Bull pen to generously accommodate eight cubicle positions
- > Private conversation room
- > Breakroom

#### 651 Oakleaf Office Lane

- > 5.803 usable SF Available
- Large executive office with wet bar, gas fireplace and private restroom
- > Two conference rooms plus a casual meeting room
- > Full Kitchen and additional kitchenette at opposite ends of the building

# 641 Oakleaf Office Lane Photos









# 651 Oakleaf Office Lane Photos













## 651 Oakleaf Office Lane > Floor Plan



## 651 Oakleaf Office Lane > Floor Plan