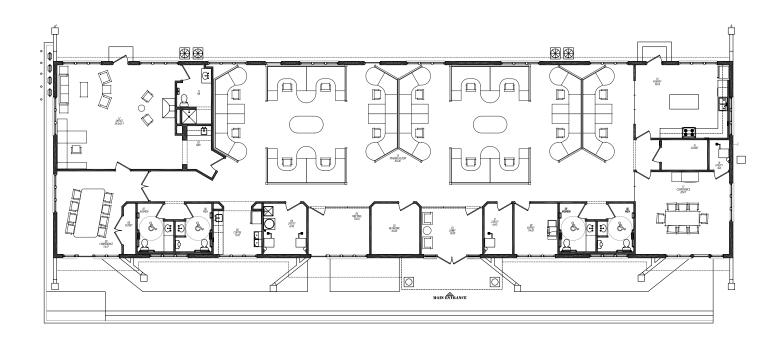

are feet (51 spaces)
- > Features a beautifully landscaped courtyard with koi pond at one end

### Property Highlights

#### 641 Oakleaf Office Lane

- > 5,690 usuable square foot available
- Large executive office with private restroom (including a shower)
- Bull pen to generously accommodate eight cubicle positions
- > Private conversation room
- > Breakroom

#### 651 Oakleaf Office Lane

- > 5.803 usable SF Available
- Large executive office with wet bar, gas fireplace and private restroom
- > Two conference rooms plus a casual meeting room
- > Full Kitchen and additional kitchenette at opposite ends of the building

# 641 Oakleaf Office Lane Photos









# 651 Oakleaf Office Lane Photos













## 651 Oakleaf Office Lane > Floor Plan



## 651 Oakleaf Office Lane > Floor Plan