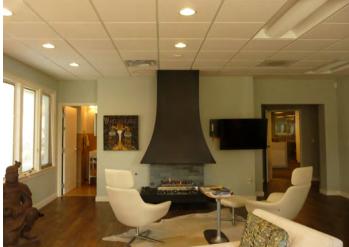

#### 651 Oakleaf Office Lane

- > 5.803 usable SF Available
- Large executive office with wet bar, gas fireplace and private restroom
- > Two conference rooms plus a casual meeting room
- > Full Kitchen and additional kitchenette at opposite ends of the building

# 651 Oakleaf Office Lane Photos