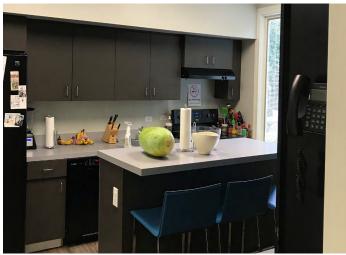

#### 651 Oakleaf Office Lane

- > 5.803 usable SF Available
- Large executive office with wet bar, gas fireplace and private restroom
- > Two conference rooms plus a casual meeting room
- > Full Kitchen and additional kitchenette at opposite ends of the building