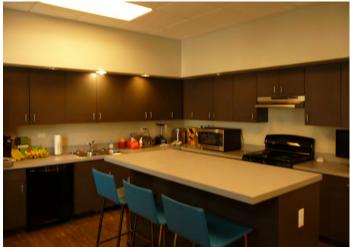

#### 651 Oakleaf Office Lane

- > 5.803 usable SF Available
- Large executive office with wet bar, gas fireplace and private restroom
- > Two conference rooms plus a casual meeting room
- > Full Kitchen and additional kitchenette at opposite ends of the building