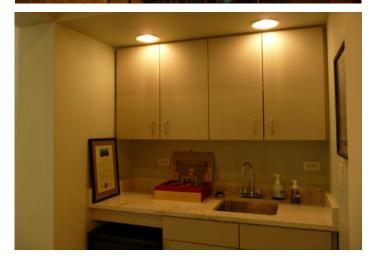

#### 651 Oakleaf Office Lane

- > 5.803 usable SF Available
- Large executive office with wet bar, gas fireplace and private restroom
- > Two conference rooms plus a casual meeting room
- > Full Kitchen and additional kitchenette at opposite ends of the building

# 651 Oakleaf Office Lane Photos