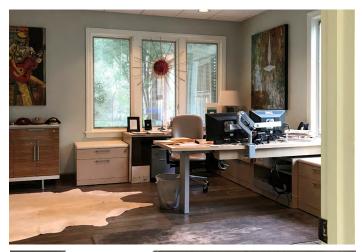

formation

- > Approximately one-fourth mile to Poplar Avenue
- Convenient to scores of restaurants
- > Parking ratio of 4.6 per 1,000 square feet (51 spaces)
- > Features a beautifully landscaped courtyard with koi pond at one end

### Property Highlights

#### 641 Oakleaf Office Lane

- > 5,690 usuable square foot available
- Large executive office with private restroom (including a shower)
- Bull pen to generously accommodate eight cubicle positions
- > Private conversation room
- > Breakroom

#### 651 Oakleaf Office Lane

- > 5.803 usable SF Available
- Large executive office with wet bar, gas fireplace and private restroom
- > Two conference rooms plus a casual meeting room
- > Full Kitchen and additional kitchenette at opposite ends of the building

# 641 Oakleaf Office Lane Photos









# 651 Oakleaf Office Lane Photos













## 651 Oakleaf Office Lane > Floor Plan



## 651 Oakleaf Office Lane > Floor Plan