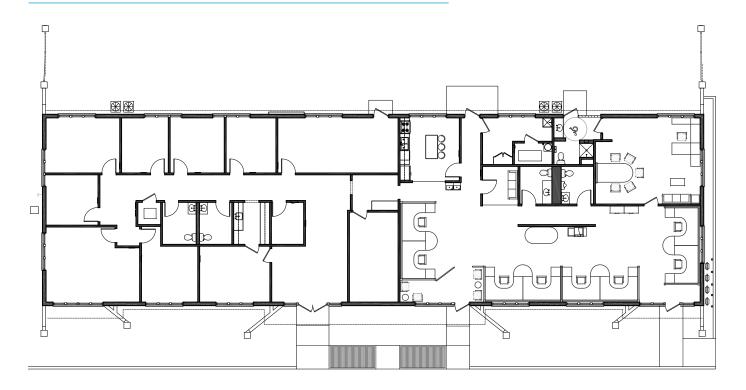

ants
- > Parking ratio of 4.6 per 1,000 square feet (51 spaces)
- > Features a beautifully landscaped courtyard with koi pond at one end

### Property Highlights

#### 641 Oakleaf Office Lane

- > 5,690 usuable square foot available
- Large executive office with private restroom (including a shower)
- Bull pen to generously accommodate eight cubicle positions
- > Private conversation room
- > Breakroom

#### 651 Oakleaf Office Lane

- > 5.803 usable SF Available
- Large executive office with wet bar, gas fireplace and private restroom
- > Two conference rooms plus a casual meeting room
- > Full Kitchen and additional kitchenette at opposite ends of the building

# 641 Oakleaf Office Lane Photos









# 651 Oakleaf Office Lane Photos













## 651 Oakleaf Office Lane > Floor Plan



## 651 Oakleaf Office Lane > Floor Plan