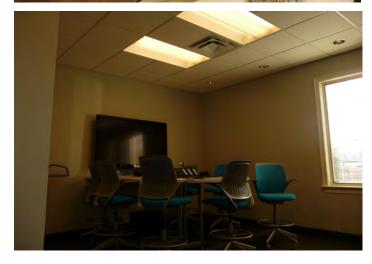

#### 651 Oakleaf Office Lane

- > 5.803 usable SF Available
- Large executive office with wet bar, gas fireplace and private restroom
- > Two conference rooms plus a casual meeting room
- > Full Kitchen and additional kitchenette at opposite ends of the building

# 651 Oakleaf Office Lane Photos