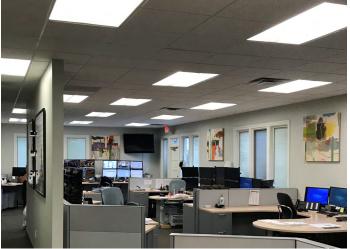

#### 641 Oakleaf Office Lane

- > 5,690 usuable square foot available
- Large executive office with private restroom (including a shower)
- Bull pen to generously accommodate eight cubicle positions
- > Private conversation room
- > Breakroom