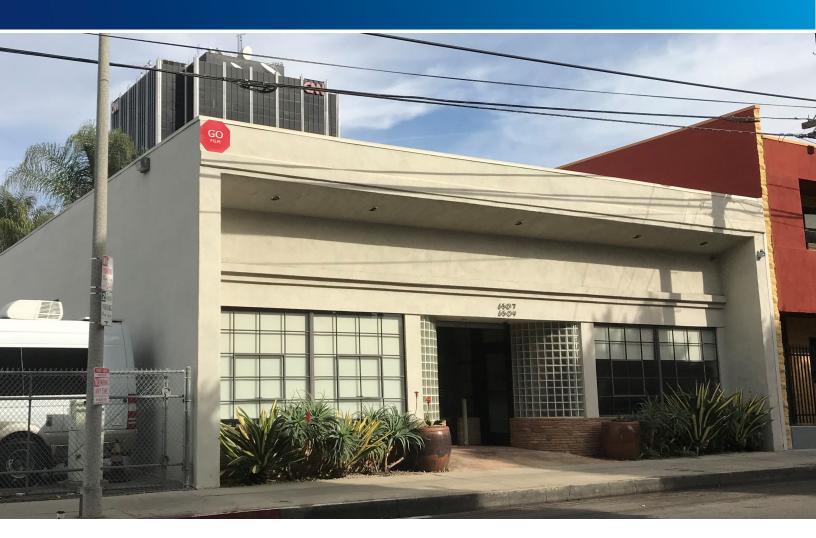

# Creative Office Space in Hollywood

## 6507-6509 DE LONGPRE AVENUE | LOS ANGELES, CA

Building Summary > Buidling SF | 4,320 SF > Land SF | 7,199 SF > Asking Rate | \$4.00 PSF NNN > Asking Price | \$4,250,000 > Available | 4,320 SF > Zoning | LAC2 > Year Built | 1948 > Parking Ratio | 2.5/1,000 SF

### **Building Highlights**

> Gated parking lot with ally access

> Close proximity to downtown Hollywood amenities

> Excellent interior finishes and large sized private offices

> Walking distance to restaurants, bars, new hotels and the Arclight theater

> Shaded courtyard area with patio furniture

> Private writers bungalow

NATHAN PELLOW | *Executive Vice President* | License No. 01215721 | 213 532 3213 | nathan.pellow@colliers.com JAMES ROBBINS | *Senior Associate* | License No. 01944738 | 213 532 3269 | james.robbins@colliers.com PATRICK MOODY | *Associate* | License No. 02024230 | 213 327 3334 | patrick.moody@colliers.com