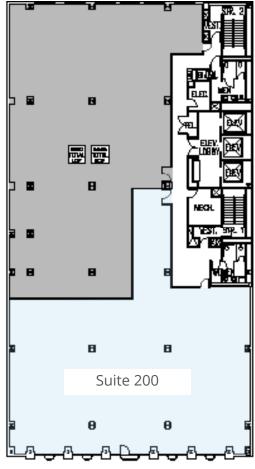

## 2nd Floor 6,504 RSF

- Suite 200: 6,504 RSF available now
- Beautiful views
- 4 offices/conference rooms
- 1 large conference room
- Kitchen
- Open area

Market Street