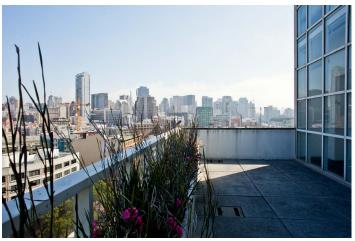

## Expansive office space with excellent natural light and views

Steps away from Civic Center BART/ MUNI Station

Close to new Whole Foods market and MidMarket development

Professional building management 24/7 security

## 10th Floor 8,908 RSF

- Suite 1000: 8,908 RSF available now
- Full floor opportunity
- 16 window line private offices
- Panoramic views
- Private outdoor balcony
- Kitchen
- 3 conference rooms
- Open area