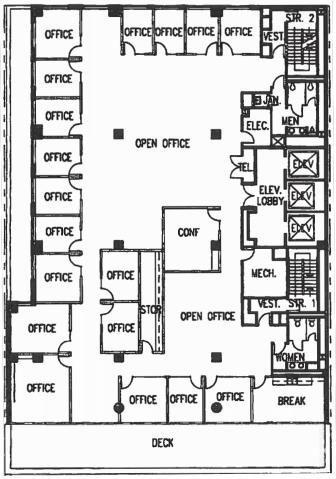

## 10th Floor 8,908 RSF

- Suite 1000: 8,908 RSF available now
- Full floor opportunity
- 16 window line private offices
- Panoramic views
- Private outdoor balcony
- Kitchen
- 3 conference rooms
- Open area