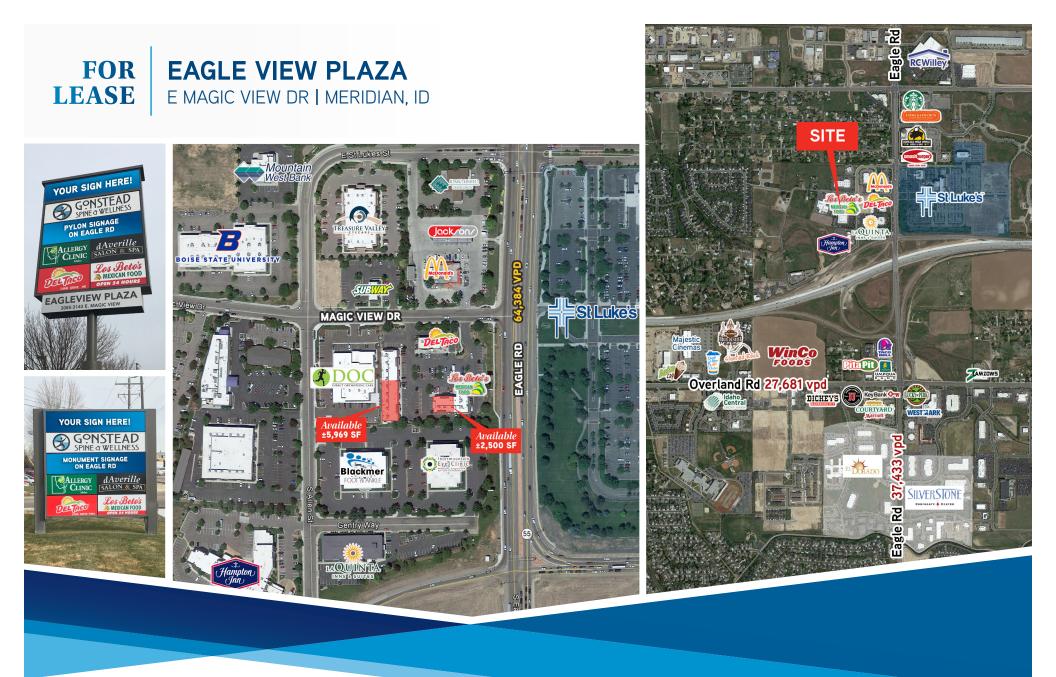

# FOR<br/>LEASEEAGLE VIEW PLAZA3085-3143 E MAGIC VIEW DRIVE | MERIDIAN, ID

### SPACE AVAILABLE

| Suite | Sizes               | Rate            |
|-------|---------------------|-----------------|
| 130   | 1,250 SF - 2,500 sf | \$15.50 psf NNN |
| 140   | 5,969 sf *          | \$25.00 psf NNN |

## **HIGHLIGHTS**

- » Directly on Eagle Road near I-84, 64,384 VPD
- » Perfect for retail, restaurant, or medical
- » Prominent pylon and monument signage available
- » Directly across from St. Luke's Meridian Hospital
- » Six hotels in 2 mile radius (600 rooms averaging 80% occupancy)
- » \*Suite 140 currently a surgery center
- » Suite 130 could be converted to medical
- » Contact agent for details