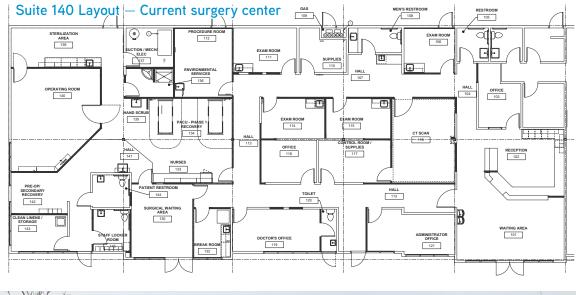

### SPACE AVAILABLE

| Suite | Sizes               | Rate            |
|-------|---------------------|-----------------|
| 130   | 1,250 SF - 2,500 sf | \$15.50 psf NNN |
| 140   | 5,969 sf *          | \$25.00 psf NNN |

## **HIGHLIGHTS**

- » Directly on Eagle Road near I-84, 64,384 VPD
- » Perfect for retail, restaurant, or medical
- » Prominent pylon and monument signage available
- » Directly across from St. Luke's Meridian Hospital
- » Six hotels in 2 mile radius (600 rooms averaging 80% occupancy)
- » \*Suite 140 currently a surgery center
- » Suite 130 could be converted to medical
- » Contact agent for details

#### Suite 130 Conceptual Layouts - Converted to Medical

MIKE CHRISTENSEN 208 472 2866 mike.christensen@colliers.com SCOTT FEIGHNER 208 493 5107 scott.feighner@colliers.com

MIKE CHRISTENSEN 208 472 2866 mike.christensen@colliers.com SCOTT FEIGHNER 208 493 5107 scott.feighner@colliers.com