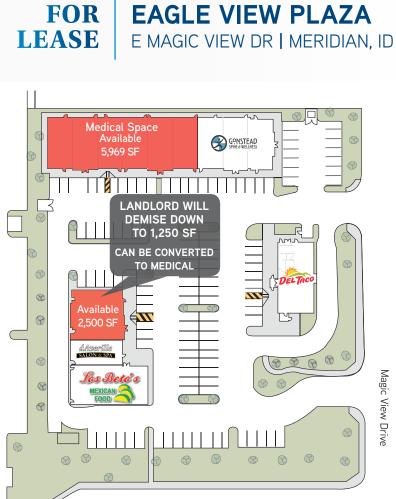

### SPACE AVAILABLE

| Suite | Sizes               | Rate            |
|-------|---------------------|-----------------|
| 130   | 1,250 SF - 2,500 sf | \$15.50 psf NNN |
| 140   | 5,969 sf *          | \$25.00 psf NNN |

## **HIGHLIGHTS**

- » Directly on Eagle Road near I-84, 64,384 VPD
- » Perfect for retail, restaurant, or medical
- » Prominent pylon and monument signage available
- » Directly across from St. Luke's Meridian Hospital
- » Six hotels in 2 mile radius (600 rooms averaging 80% occupancy)
- » \*Suite 140 currently a surgery center
- » Suite 130 could be converted to medical
- » Contact agent for details