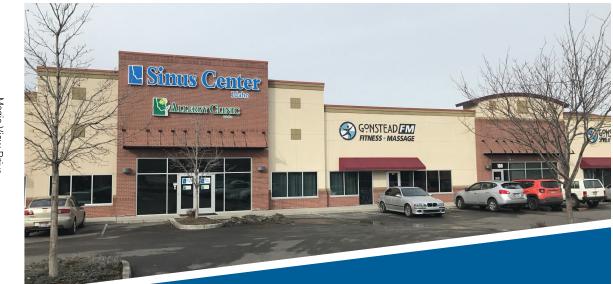

## **HIGHLIGHTS**

- » Directly on Eagle Road near I-84, 64,384 VPD
- » Perfect for retail, restaurant, or medical
- » Prominent pylon and monument signage available
- » Directly across from St. Luke's Meridian Hospital
- » Six hotels in 2 mile radius (600 rooms averaging 80% occupancy)
- » \*Suite 140 currently a surgery center
- » Suite 130 could be converted to medical
- » Contact agent for details