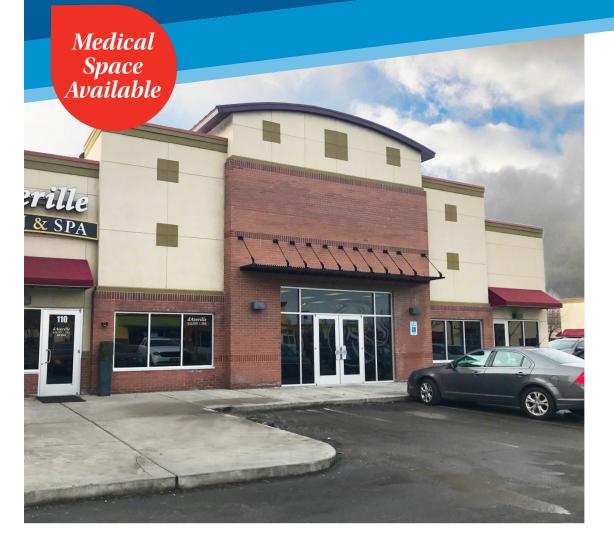

# FOR<br/>LEASEEAGLE VIEW PLAZA3085-3143 E MAGIC VIEW DRIVE | MERIDIAN, ID

## **HIGHLIGHTS**

- » Directly on Eagle Road near I-84, 64,384 VPD
- » Perfect for retail, restaurant, or medical
- » Prominent pylon and monument signage available
- » Directly across from St. Luke's Meridian Hospital
- » Six hotels in 2 mile radius (600 rooms averaging 80% occupancy)
- » \*Suite 140 currently a surgery center
- » Suite 130 could be converted to medical
- » Contact agent for details