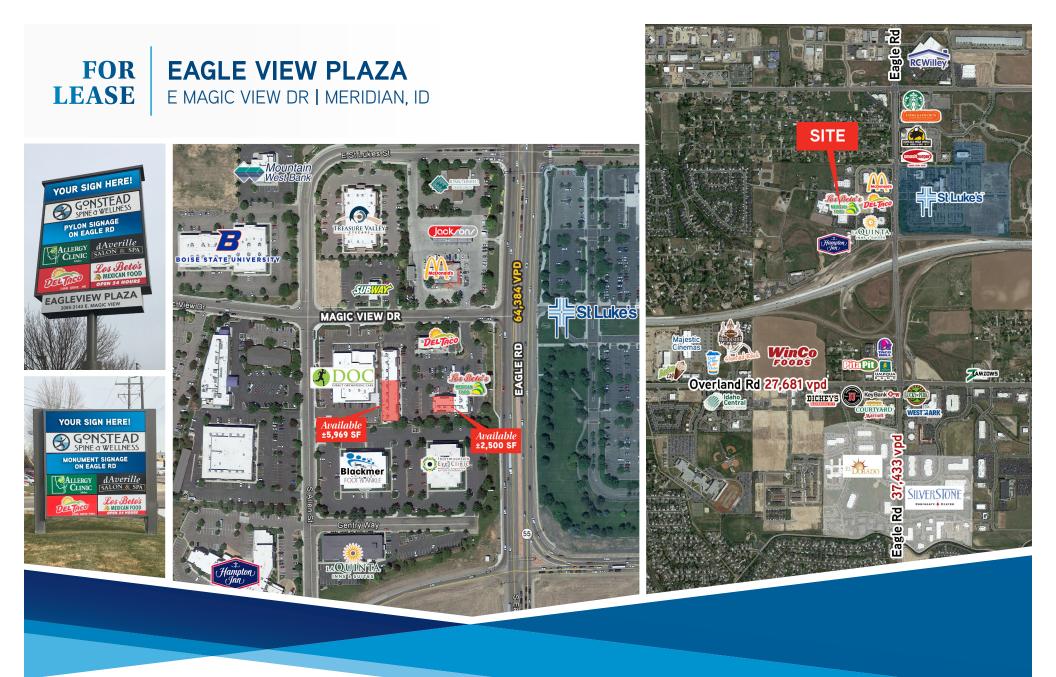

# FOR<br/>LEASEEAGLE VIEW PLAZA3085-3143 E MAGIC VIEW DRIVE | MERIDIAN, ID

### SPACE AVAILABLE

| Suite | Sizes               | Rate            |
|-------|---------------------|-----------------|
| 130   | 1,250 SF - 2,500 sf | \$18.50 psf NNN |
| 140   | 5,969 sf *          | \$25.00 psf NNN |

# **HIGHLIGHTS**

- » Directly on Eagle Road near I-84, 64,384 VPD
- » Perfect for retail, restaurant, or medical
- » Prominent pylon and monument signage available
- » Directly across from St. Luke's Meridian Hospital
- » Six hotels in 2 mile radius (600 rooms averaging 80% occupancy)
- » \*Suite 140 currently a surgery center
- » Suite 130 could be converted to medical
- » Contact agent for details