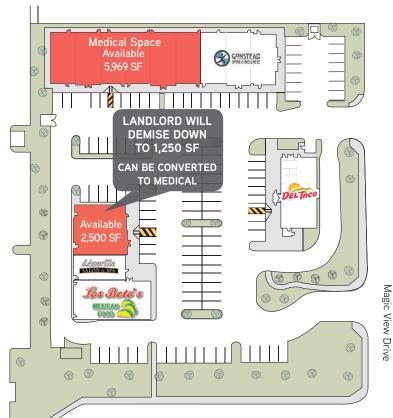

### SPACE AVAILABLE

| Suite | Sizes               | Rate            |
|-------|---------------------|-----------------|
| 130   | 1,250 SF - 2,500 sf | \$18.50 psf NNN |
| 140   | 5,969 sf *          | \$25.00 psf NNN |

# **HIGHLIGHTS**

- » Directly on Eagle Road near I-84, 64,384 VPD
- » Perfect for retail, restaurant, or medical
- » Prominent pylon and monument signage available
- » Directly across from St. Luke's Meridian Hospital
- » Six hotels in 2 mile radius (600 rooms averaging 80% occupancy)
- » \*Suite 140 currently a surgery center
- » Suite 130 could be converted to medical
- » Contact agent for details