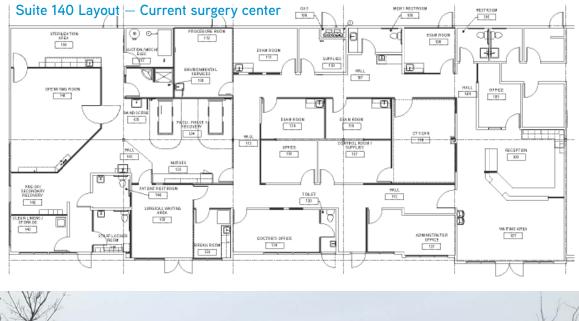

### SPACE AVAILABLE

| Suite | Sizes               | Rate            |
|-------|---------------------|-----------------|
| 130   | 1,250 SF - 2,500 sf | \$18.50 psf NNN |
| 140   | 5,969 sf *          | \$25.00 psf NNN |

# **HIGHLIGHTS**

- » Directly on Eagle Road near I-84, 64,384 VPD
- » Perfect for retail, restaurant, or medical
- » Prominent pylon and monument signage available
- » Directly across from St. Luke's Meridian Hospital
- » Six hotels in 2 mile radius (600 rooms averaging 80% occupancy)
- » \*Suite 140 currently a surgery center
- » Suite 130 could be converted to medical
- » Contact agent for details