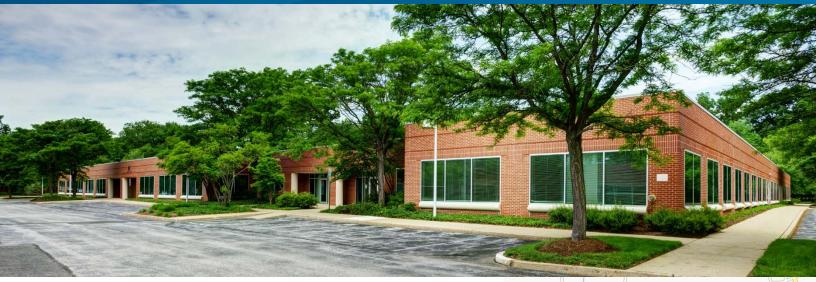

# 300 Phillips Boulevard

EWING, NJ

## Availability

- > 48,000 +/- SF Single Story Building
- > Immediate availability from 2,600 19,000 SF
- > Built to suit tenant requirements
- > 4.25/1,000 parking ratio

### **Building Features**

- > Dual-feed electric served by two electrical grids on either end of Phillips Boulevard
- > Connection for an outside 75 KW on demand generator
- > New roof (2013)
- > HVAC control system with web access
- > Verizon and Comcast ISP
- > Planned exterior renovations (2018)