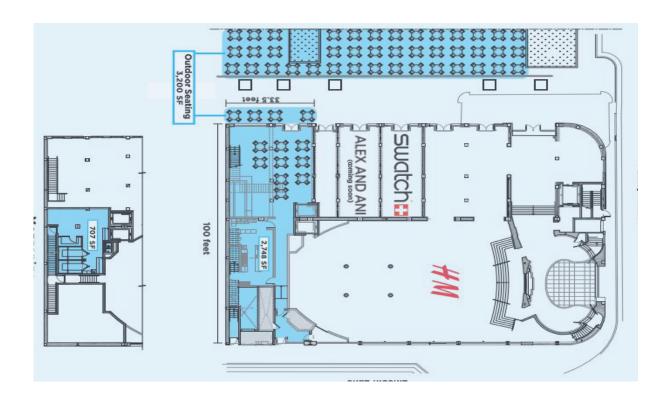

### **BUILDING SPECIFICATIONS**

| Ground Floor   | ±2,748 SF                                                                                                         |
|----------------|-------------------------------------------------------------------------------------------------------------------|
| Frontage       | ±33.5 FT                                                                                                          |
| Asking Rent    | Upon request                                                                                                      |
| Zoning         | CD-3                                                                                                              |
| Year Built     | 2012                                                                                                              |
| Area Retailers | H&M, Alex and Ani, Swatch,<br>Gelateria 4D, Lululemon, Star-<br>bucks, Guess, Sushi Samba,<br>Zara, Sugar Factory |
| Notes          | Additional 707 SF useable on mezzanine level                                                                      |

# THE SPACE

Option to build out a restaurant space featuring exclusive outdoor seating.