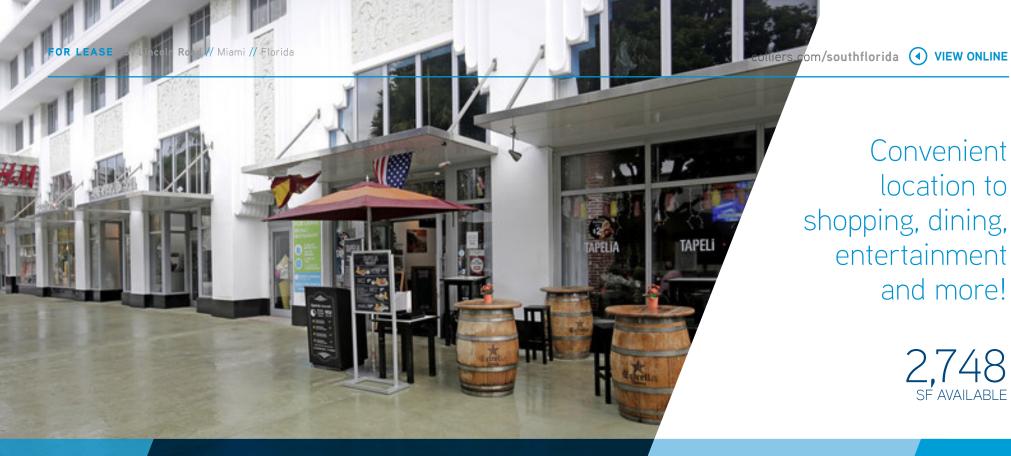

Convenient location to shopping, dining, entertainment and more!

2,748 SF AVAILABLE

**Parking** 1,200 Spaces

4 minutes

Beach Access Miami Int'l Airport Walk Score™ 23 min. Drive

87

Lincoln Lane South

Lincoln Road

# THE SPACE

Option to build out a restaurant space featuring exclusive outdoor seating.