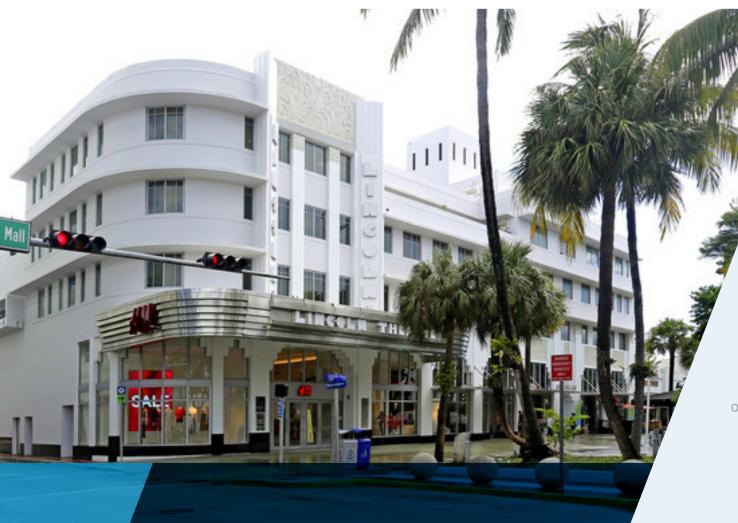

LINCOLN THEATRE

Prime Retail space available located in the historic Lincoln Theatre!

A great leasing opportunity for 2,748 SF of retail or restaurant space, located in the Lincoln theatre building in Miami Beach

# THE BUILDING

Historic Lincoln Theatre that features major retailers and exclusive outdoor seating space in an area that hosts high pedestrian traffic.