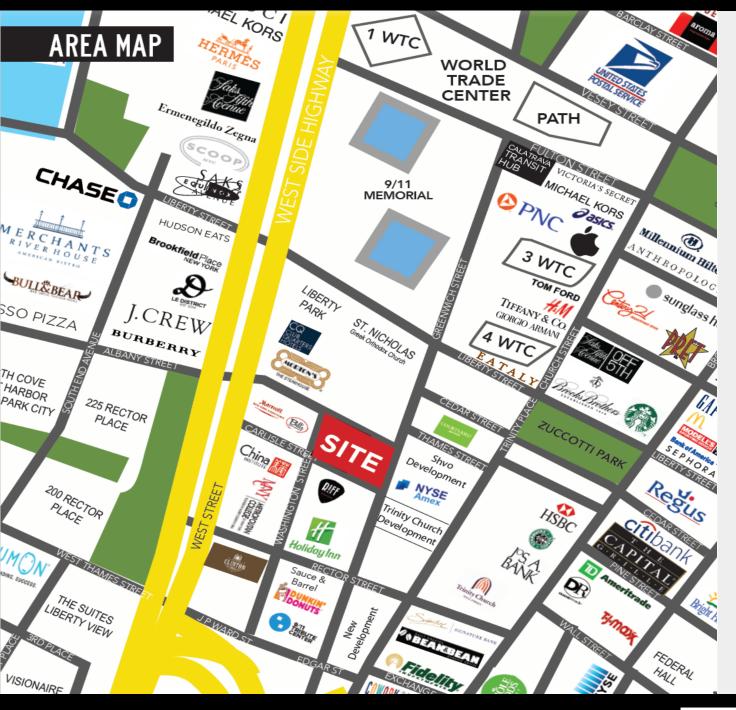

#### Area

- > Surrounded by 18.3 MSF of newly developed Class A office space and 600,000 SF of new Retail Space
- > 6,000 new hotel rooms
- > 15M tourists
- > Most affluent residential demographics in New York City

#### Neighbors

- > 11 Madison Park/NoMad (coming soon)
- > Eataly
- > Nobu (coming soon)
- > Le District
- > Fowler & Wells
- > Augustine
- > Cut by Wolfgang Puck
- > Bills Bar and Burgers
- > Sauce and Barrel
- > Saks 5th Avenue
- > Equinox
- > Apple
- > Tiffany & Co.
- > Century 21
- > Blue Bottle