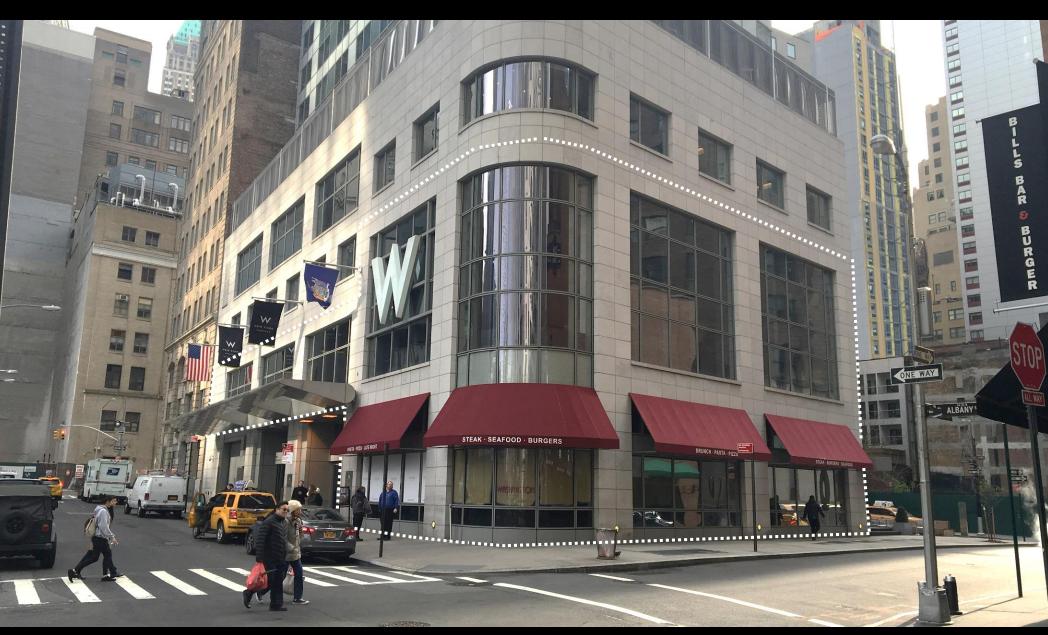

## **123 WASHINGTON STREET**

OF NEW YORK

DAVID TRICARICO Executive Director +1 212 716 3585 david.tricarico@colliers.com

JEDD HORN Associate Director +1 212 716 3589 jedd.horn@colliers.com

| PREMISES                | SIZE     | CEILING HEIGHTS |
|-------------------------|----------|-----------------|
| Ground Floor            | 2,666 SF | 14'             |
| Second Floor            | 4,260 SF | 21'             |
| TOTAL                   | 6,926 SF |                 |
| Kitchen                 | 3,044 SF |                 |
| Plaza                   | 1,161 SF |                 |
|                         |          |                 |
| * Approx. seating total | 300      |                 |

#### Building

- > 271 key W Flagship Hotel & 231 luxury residences above
- > Indoor, Outdoor and banquet dining

Ground Floor

Plaza

2,666 SF with 91 seats

1,161 SF with 90 seats and cooking kiosk

#### Neighbors

- > 11 Madison Park/NoMad (coming soon)
- > Eataly
- > Nobu (coming soon)
- > Le District
- > Fowler & Wells
- > Augustine
- > Cut by Wolfgang Puck
- > Bills Bar and Burgers
- > Sauce and Barrel
- > Saks 5th Avenue
- > Equinox
- > Apple
- > Tiffany & Co.
- > Century 21
- > Blue Bottle