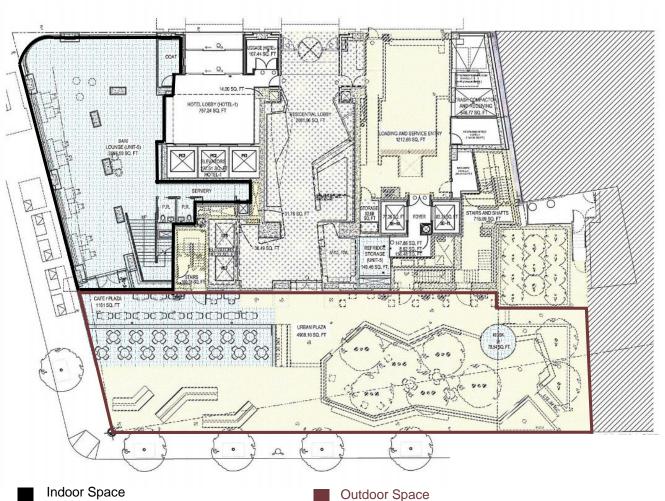

## **123 WASHINGTON STREET**

OF NEW YORK

DAVID TRICARICO Executive Director +1 212 716 3585 david.tricarico@colliers.com

JEDD HORN Associate Director +1 212 716 3589 jedd.horn@colliers.com

| PREMISES                | SIZE     | CEILING HEIGHTS |
|-------------------------|----------|-----------------|
| Ground Floor            | 2,666 SF | 14'             |
| Second Floor            | 4,260 SF | 21'             |
| TOTAL                   | 6,926 SF |                 |
| Kitchen                 | 3,044 SF |                 |
| Plaza                   | 1,161 SF |                 |
|                         |          |                 |
| * Approx. seating total | 300      |                 |

#### Building

- > 271 key W Flagship Hotel & 231 luxury residences above
- > Indoor, Outdoor and banquet dining

Ground Floor

Plaza

2,666 SF with 91 seats

1,161 SF with 90 seats and cooking kiosk

#### Second Floor

4,260 SF with 120 seats, 3,044 SF Kitchen

Photo courtesy of Downtown Alliance

Second Floor Dining

Fully Built Kitchen