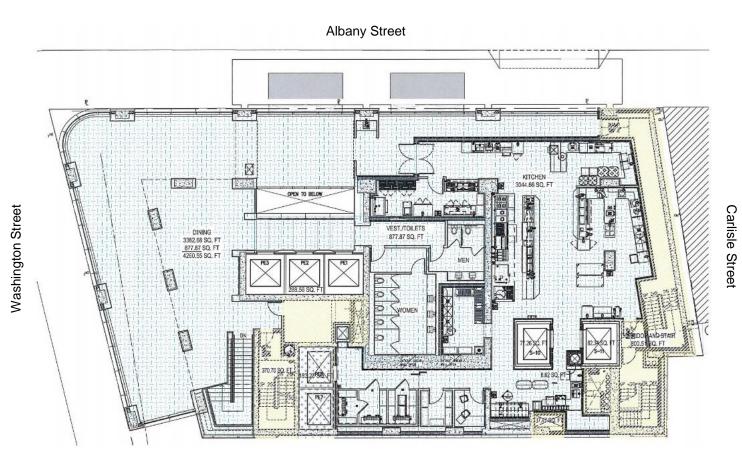

## **123 WASHINGTON STREET**

OF NEW YORK

DAVID TRICARICO Executive Director +1 212 716 3585 david.tricarico@colliers.com

JEDD HORN Associate Director +1 212 716 3589 jedd.horn@colliers.com

| PREMISES                | SIZE     | CEILING HEIGHTS |
|-------------------------|----------|-----------------|
| Ground Floor            | 2,666 SF | 14'             |
| Second Floor            | 4,260 SF | 21'             |
| TOTAL                   | 6,926 SF |                 |
| Kitchen                 | 3,044 SF |                 |
| Plaza                   | 1,161 SF |                 |
|                         |          |                 |
| * Approx. seating total | 300      |                 |

#### Building

- > 271 key W Flagship Hotel & 231 luxury residences above
- > Indoor, Outdoor and banquet dining

Ground Floor

Plaza

2,666 SF with 91 seats

1,161 SF with 90 seats and cooking kiosk

#### Albany Street

Carlisle Street

Washington Street

#### Second Floor

4,260 SF with 120 seats, 3,044 SF Kitchen

Photo courtesy of Downtown Alliance

Second Floor Dining

Fully Built Kitchen