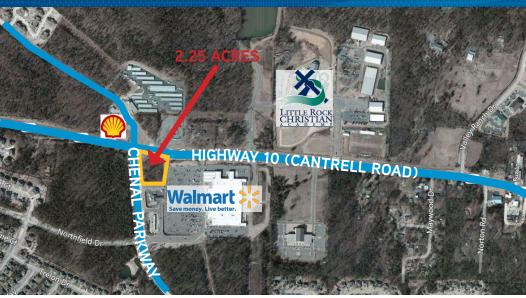

# Commercial Land

CORNER OF HWY 10 AND CHENAL PKWY LITTLE ROCK, AR 72211

# Offering

Sale Price: \$1,800,000

Land Area: Approximately 2.26 Acres

### Information & Amenities

> Zoned: "C-3" General Commercial District

> Traffic Count: ≈18,000 vehicles per day

> Lot located on a signalized corner

| 2013                        | 1 mile radius | 3 mile radius | 5 mile radius |
|-----------------------------|---------------|---------------|---------------|
| Population                  | 2,680         | 11,514        | 36,384        |
| Total<br>Households         | 988           | 4,209         | 14,224        |
| Average Household<br>Income | \$155,383     | \$142,221     | \$125,415     |