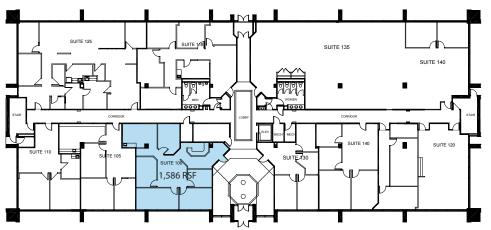

## FOR LEASE > OFFICE SPACE College Oaks Office Park

BUILDING D, 10985 CODY STREET, OVERLAND PARK, KS



## **Property Features**

- > 36,000 SF two-story building
- > Two-story atrium lobby
- > Lobby recently renovated
- > Parking ratio of 4 / 1,000
- > Excellent access to I-435, I-35 and I-69
- > Ample retail amenities nearby
- > \$21.00 PSF, full service

#### MATT STOVER +1 816 556 1116 KANSAS CITY, MO matt.stover@colliers.com

PHIL JAMES +1 816 556 1125 KANSAS CITY, MO phil.james@colliers.com

### **COLLIERS INTERNATIONAL**

Colliers

4520 Main Street, Suite 1000 Kansas City, MO 64111 www.colliers.com

#### FOR LEASE > OFFICE SPACE

# College Oaks Office Park

BUILDING D, 10985 CODY STREET, OVERLAND PARK, KS

#### **FIRST FLOOR**



#### SECOND FLOOR



## College Oaks Building D Availability

#### FIRST FLOOR

> Suite 100: 1,586 RSF

#### SECOND FLOOR

> Suite 210: 1,560 RSF



## Please contact us to see this property

MATT STOVER +1 816 556 1116 KANSAS CITY, MO matt.stover@colliers.com

PHIL JAMES +1 816 556 1125 KANSAS CITY, MO phil.james@colliers.com

COLLIERS INTERNATIONAL 4520 Main Street, Suite 1000 Kansas City, MO 64111

www.colliers.com

This document has been prepared by Colliers International for advertising and general information only. Colliers International makes no guarantees, representations or warranties of any kind, expressed or implied, regarding the information including, but not limited to, warranties of content, accuracy and reliability. Any interested party should undertake their own inquirie