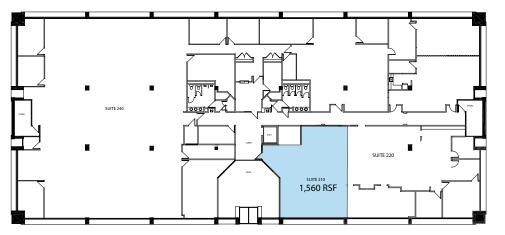

## FOR LEASE > OFFICE SPACE College Oaks Office Park

BUILDING D, 10985 CODY STREET, OVERLAND PARK, KS



## **Property Features**

- > 36,000 SF two-story building
- > Two-story atrium lobby
- > Lobby recently renovated
- > Parking ratio of 4 / 1,000
- > Excellent access to I-435, I-35 and I-69
- > Ample retail amenities nearby
- > \$21.00 PSF, full service

#### MATT STOVER +1 816 556 1116 KANSAS CITY, MO matt.stover@colliers.com

PHIL JAMES +1 816 556 1125 KANSAS CITY, MO phil.james@colliers.com

### **COLLIERS INTERNATIONAL**

Colliers

4520 Main Street, Suite 1000 Kansas City, MO 64111 www.colliers.com

#### FOR LEASE > OFFICE SPACE

# College Oaks Office Park

BUILDING D, 10985 CODY STREET, OVERLAND PARK, KS

#### **FIRST FLOOR**



#### SECOND FLOOR



## College Oaks Building D Availability

#### FIRST FLOOR

> Suite 100: 1,586 RSF

#### SECOND FLOOR

> Suite 210: 1,560 RSF



## Please contact us to see this property

MATT STOVER +1 816 556 1116 KANSAS CITY, MO matt.stover@colliers.com

PHIL JAMES +1 816 556 1125 KANSAS CITY, MO phil.james@colliers.com

COLLIERS INTERNATIONAL 4520 Main Street, Suite 1000 Kansas City, MO 64111

www.colliers.com

This document has been prepared by Colliers International for advertising and general information only. Colliers International makes no guarantees, representations or warranties of any kind, expressed or implied, regarding the information including, but not limited to, warranties of content, accuracy and reliability. Any interested party should undertake their own inquiries as to the accuracy