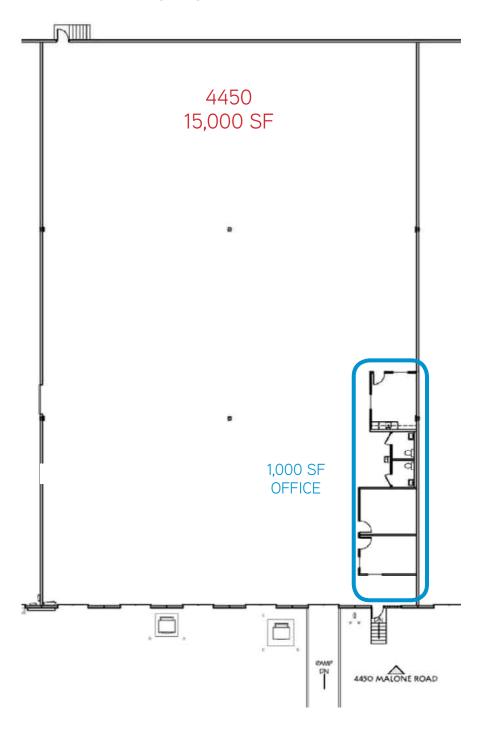

#### SPACE PLAN

### **Building Amenities**

- > 15,000 SF available
- > 1,000 SF office space
- > 4 dock-high doors
- > 1 drive-in door
- > Building dimensions: 150' x 550'
- > Column spacing: 50' x 50' typical
- > Concrete tilt-up construction
- > Wet sprinkler system
- > 18' ceiling height
- Within close proximity to the BNSF intermodal yard, Memphis International Airport, FedEx & UPS hub facilities, and minutes away from Hwy 78, I-55 and I-240