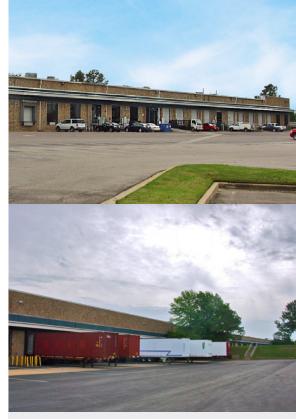

### **Building Amenities**

- > 15,000 SF available
- > 1,000 SF office space
- > 4 dock-high doors
- > 1 drive-in door
- > Building dimensions: 150' x 550'
- > Column spacing: 50' x 50' typical
- > Concrete tilt-up construction
- > Wet sprinkler system
- > 18' ceiling height
- Within close proximity to the BNSF intermodal yard, Memphis International Airport, FedEx & UPS hub facilities, and minutes away from Hwy 78, I-55 and I-240