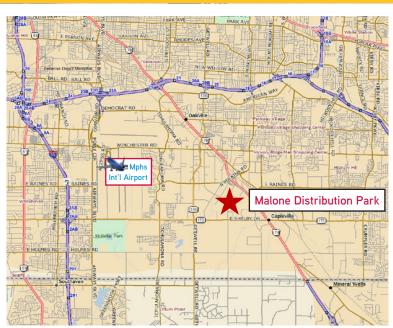

Located in the dominant Southeast submarket near the Malone Road & Shelby Drive intersection.