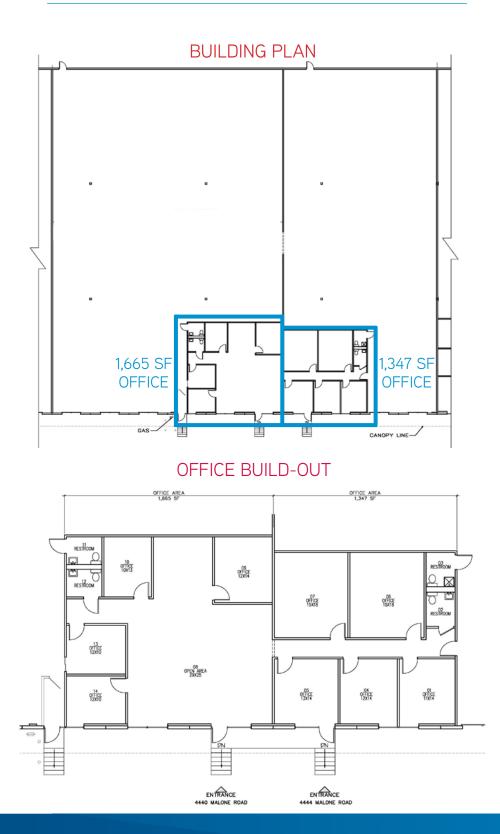

### **Building Amenities**

- > 25,000 SF of vacant warehouse space
- > +/-3,000 SF of office area
- > 18' ceiling height
- > 5 dock-high doors
- > Column spacing: 50' x 50' typical
- > Building dimensions: 150' x 550'
- > Concrete tilt-up construction
- > Fully-sprinklered
- > Within close proximity to the BNSF intermodal yard, Memphis International Airport, FedEx & UPS hubs

## Malone Distribution Park > Bldg 208 4440 Malone Road 25,000 SF Available