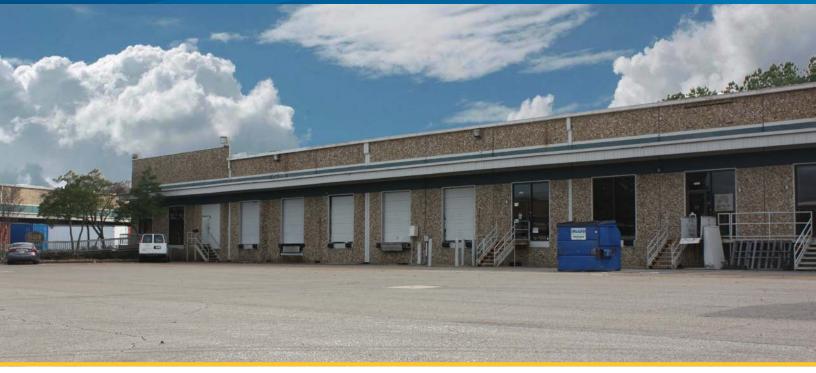

# Malone Distribution Park

4440 MALONE ROAD - BLDG 208

### **Building Amenities**

- > 25,000 SF of vacant warehouse space
- > +/-3,000 SF of office area
- > 18' ceiling height
- > 5 dock-high doors
- > Column spacing: 50' x 50' typical
- > Building dimensions: 150' x 550'
- > Concrete tilt-up construction
- > Fully-sprinklered
- > Within close proximity to the BNSF intermodal yard, Memphis International Airport, FedEx & UPS hubs

Located in the dominant Southeast submarket near the Malone Road & Shelby Drive intersection.

AGENT: TIM MASHBURN +1 901 312 5771 MEMPHIS, TN tim.mashburn@colliers.com AGENT: MARK BOLDING +1 901 312 5786 MEMPHIS, TN mark.bolding@colliers.com