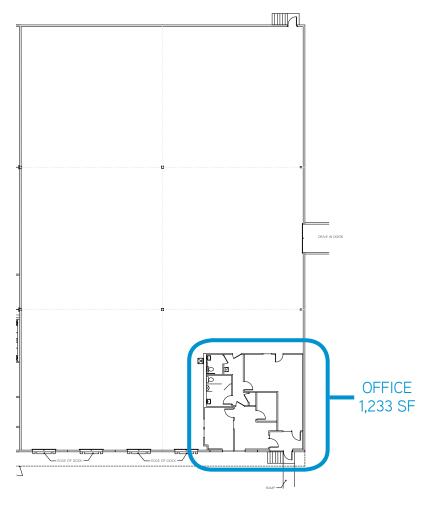

## **Building Amenities**

- > 15,000 SF available
- > 1,233 SF office space
- > 4 dock-high doors
- > 1 drive-in door
- > Building dimensions: 150' x 550'
- > Column spacing: 50' x 50' typical
- > Concrete tilt-up construction
- > Wet sprinkler system
- > 18' ceiling height
- Within close proximity to the BNSF intermodal yard, Memphis International Airport, FedEx & UPS hub facilities, and minutes away from Hwy 78, I-55 and I-240

#### FLOOR PLAN