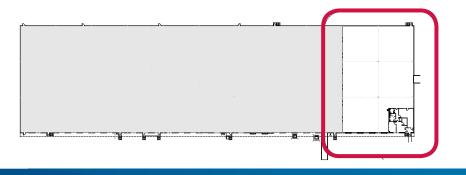

# Malone Distribution Park

Colliers

4456 MALONE ROAD - BLDG 208

## 15.000 SF AVAILABLE



## **Building Amenities**

- > 15,000 SF available
- > 1,233 SF office space
- > 4 dock-high doors
- > 1 drive-in door
- > Building dimensions: 150' x 550'
- > Column spacing: 50' x 50' typical
- > Concrete tilt-up construction
- > Wet sprinkler system
- > 18' ceiling height
- Within close proximity to the BNSF intermodal yard, Memphis International Airport, FedEx & UPS hub facilities, and minutes away from Hwy 78, I-55 and I-240



Located in the dominant Southeast submarket near the Malone Road & Shelby Drive intersection.

# Malone Distribution Park > Bldg 208 4456 Malone Road 15,000 SF Available

#### FLOOR PLAN



## **BUILDING PLAN**





### Contact Us

AGENT: TIM MASHBURN

+1 901 312 5771

MEMPHIS, TN

tim.mashburn@colliers.com

AGENT: MARK BOLDING

+1 901 312 5786

MEMPHIS, TN

mark.bolding@colliers.com

AGENT: BRAD KORNEGAY

+1 901 312 5751

MEMPHIS, TN

brad.kornegay@colliers.com

COLLIERS INTERNATIONAL 6363 Poplar Avenue, Suite 400 Memphis, TN 38119 +1 901 375 4800

+1 901 373 4000

www.colliers.com

This document has been prepared by Colliers International for advertising and general information only. Colliers International makes no guarantees, representations or warranties of any kind, expressed or implied, regarding the information including, but not limited to, warranties of content, accuracy and reliability. Any interested party should undertake their own inquiries as to the accuracy of the information. Colli