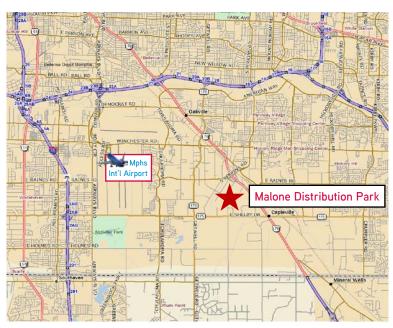

Located in the dominant Southeast submarket near the Malone Road & Shelby Drive intersection.