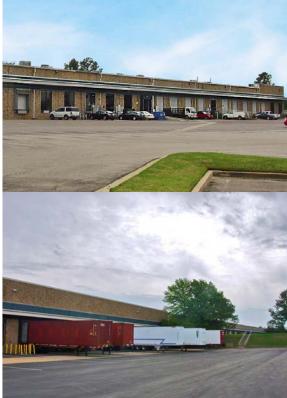

## **Building Amenities**

- > 15,000 SF available
- > 1,233 SF office space
- > 4 dock-high doors
- > 1 drive-in door
- > Building dimensions: 150' x 550'
- > Column spacing: 50' x 50' typical
- > Concrete tilt-up construction
- > Wet sprinkler system
- > 18' ceiling height
- Within close proximity to the BNSF intermodal yard, Memphis International Airport, FedEx & UPS hub facilities, and minutes away from Hwy 78, I-55 and I-240

Located in the dominant Southeast submarket near the Malone Road & Shelby Drive intersection.