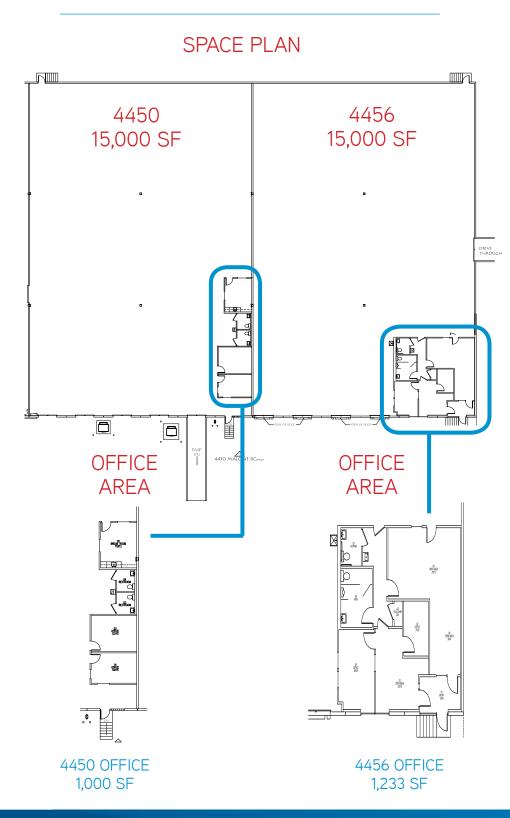

## 30,000 SF AVAILABLE

#### **Building Amenities**

- > DIVISIBLE to 15,000 SF
- > Total combined office space of +/- 2,233 SF (1,000 SF in 4450 / 1,233 SF in 4456)
- > 8 total dock-high doors (4 in 4450 / 4 in 4456)
- > 2 total drive-in doors (1 in 4450 / 1 in 4456)
- > Building dimensions: 150' x 550'
- > Column spacing: 50' x 50' typical
- > Concrete tilt-up construction
- > Wet sprinkler system
- > 18' ceiling height
- Within close proximity to the BNSF intermodal yard, Memphis International Airport, FedEx & UPS hub facilities, and minutes away from Hwy 78, I-55 and I-240