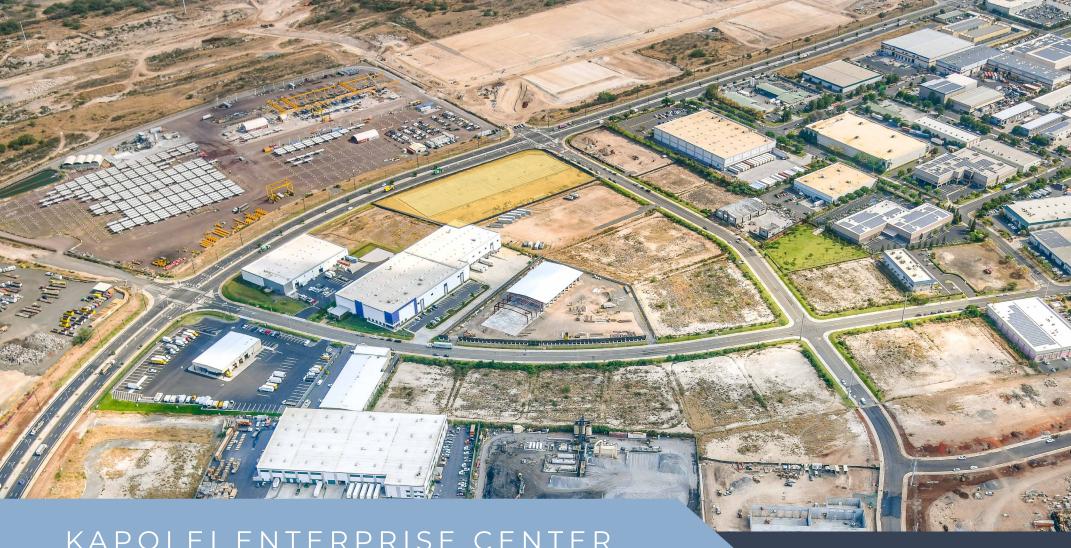

#### **KAPOLEI ENTERPRISE CENTER**

| LOT SIZE       | 4.394 acres              |
|----------------|--------------------------|
| TMK NUMBER     | (1) 9-1-75: parcel 77    |
| ZONING         | I-2 Intensive Industrial |
| BUILDING       | 93,057 SF                |
| CLEAR HEIGHT   | 40 feet                  |
| PARKING        | 80 stalls                |
| NO. BAYS       | 6 available              |
| LOADING DOCKS  | 1 per bay                |
| DRIVE-IN DOORS | 1 per bay                |
| FIRE SPRINKLER | Early Suppression, Fast  |
|                | Response (ESFR)          |
| POWER          | 480/277 volt,            |
|                | 3-phase, four wire       |
|                |                          |

## Kapolei Enterprise Center

Kapolei Enterprise Center is located in the newly developed Kapolei Business Park Phase 2, a master-planned industrial park strategically located near the H-1 Freeway in the City of Kapolei. On the corner of Kalaeloa Boulevard and the Komohana Street, the property offers excellent visibility and signage opportunity. The location allows companies to benefit from a built in labor pool with a rapidly growing Kapolei residential community.