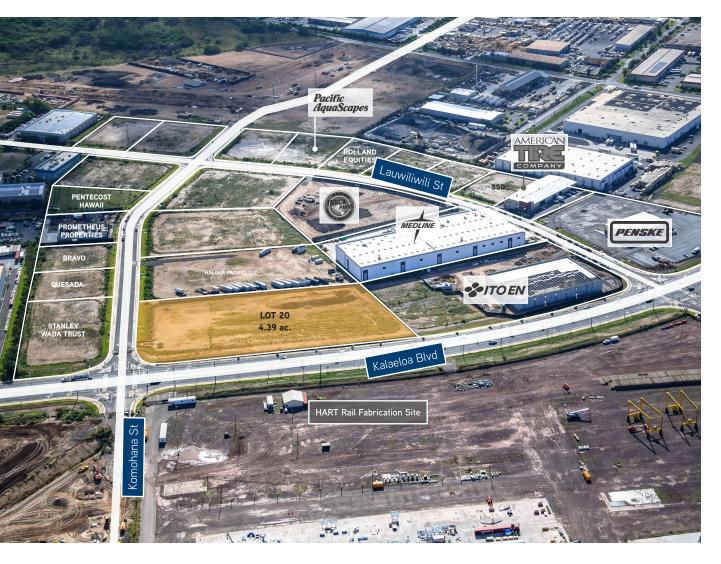

## Kapolei Enterprise Center

Kapolei Enterprise Center is located in the newly developed Kapolei Business Park Phase 2, a master-planned industrial park strategically located near the H-1 Freeway in the City of Kapolei. On the corner of Kalaeloa Boulevard and the Komohana Street, the property offers excellent visibility and signage opportunity. The location allows companies to benefit from a built in labor pool with a rapidly growing Kapolei residential community.