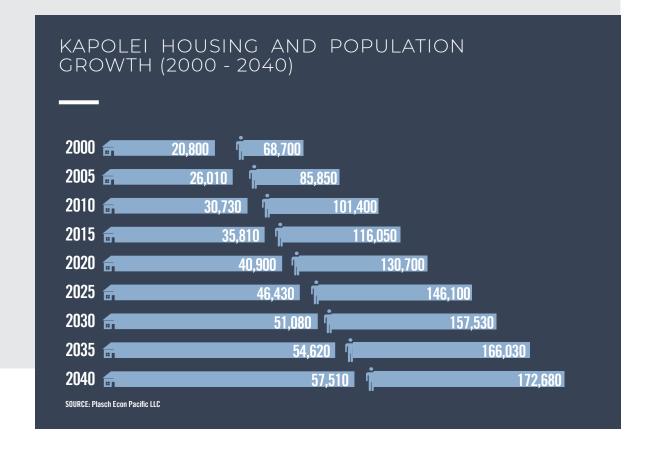

### Features & Benefits

- Less than 1 mile from H-1 Freeway
- Convenient access to Barbers Point Harbor, less than 1 mile away
- 943 feet of Street Frontage

- Proximate to shopping, restaurants, and entertainment
- Kapolei remains Oahu's fastest growing city