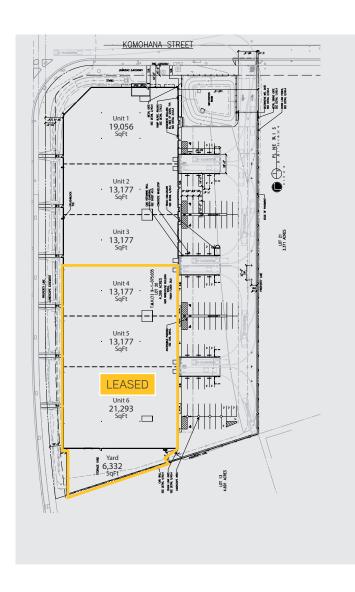

#### **KAPOLEI ENTERPRISE CENTER**

| LOT SIZE       | 4.394 acres              |
|----------------|--------------------------|
| TMK NUMBER     | (1) 9-1-75: parcel 77    |
| ZONING         | I-2 Intensive Industrial |
| BUILDING       | 93,057 SF                |
| CLEAR HEIGHT   | 40 feet                  |
| PARKING        | 80 stalls                |
| NO. BAYS       | 6 available              |
| LOADING DOCKS  | 1 per bay                |
| DRIVE-IN DOORS | 1 per bay                |
| FIRE SPRINKLER | Early Suppression, Fast  |
|                | Response (ESFR)          |
| POWER          | 480/277 volt,            |
|                | 3-phase, four wire       |
|                |                          |