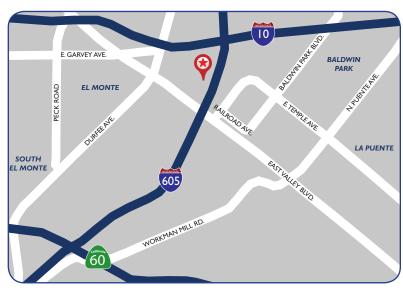

## **Property Features:**

- > ± 5,700 Square Feet of Office Space
- > Freeway Visible
- > 22' Minimum Clear Height
- > 2 True Dock High Loading Doors
- **>** 200 Amps, 277/480 Volt, 3 Phase Power
- > Close Proximity to 605, 10 and 60 Freeways