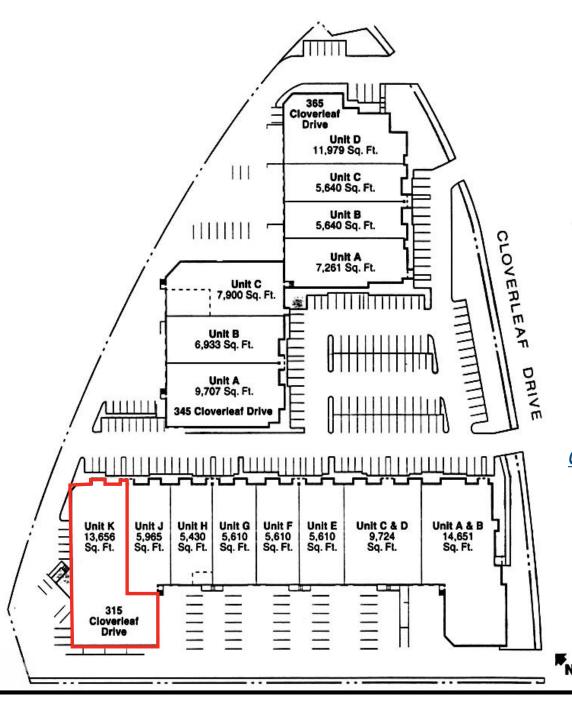

## FOR LEASE > ±13,656 SF SHEA CENTER BALDWIN PARK

315 CLOVERLEAF DRIVE, UNIT K | BALDWIN PARK

## **Property Features:**

- > ± 5,700 Square Feet of Office Space
- > Freeway Visible
- > 22' Minimum Clear Height
- > 2 True Dock High Loading Doors
- **>** 200 Amps, 277/480 Volt, 3 Phase Power
- > Close Proximity to 605, 10 and 60 Freeways

## **FOR LEASE** > ±13,656

315 CLOVERLEAF DRIVE, UNIT K | BALDWIN PARK, CA