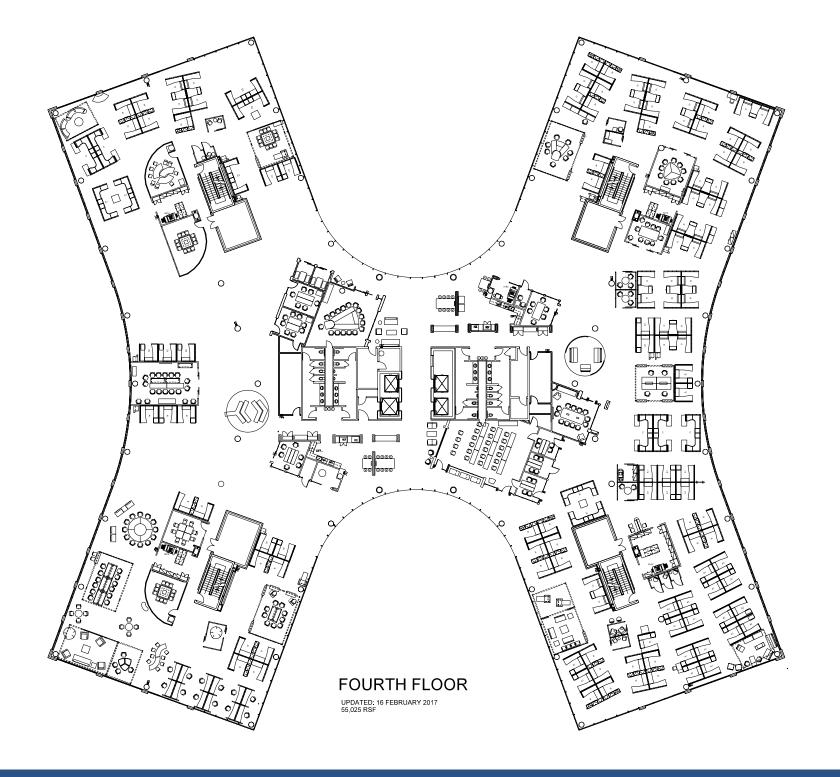

## HIGHLIGHTS

- NOW AVAILABLE: 27,500 55,000 RSF
- Sublease Term through February 2023
- Full Fourth Floor
- Modern Design
- "Plug and Play" Workspace
- 3/4 Full Length Windows throughout
- Raised Floor for Cabling