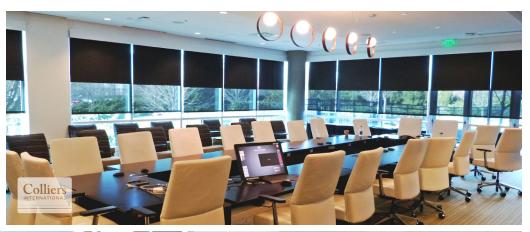

## **AMENITIES**

- Cafeteria & Starbucks Coffee Shop
- "Gathering" Rooms include: lounge seating, gaming, collaborative work areas
- Executive Board Room (35 seats)
- Large Training Meeting Room (100 seats) Private Courtyard
- Work-out facility with shower rooms
- Security Guards 24/7