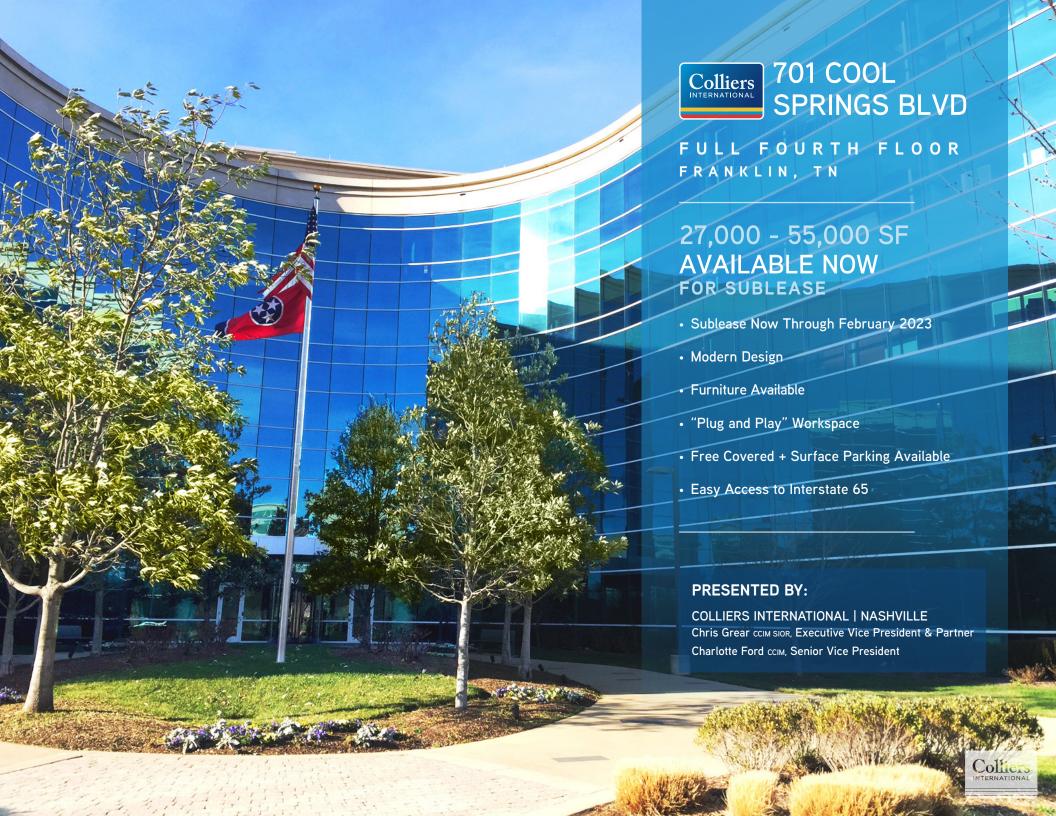

## HIGHLIGHTS

- NOW AVAILABLE: 27,500 55,000 RSF
- Sublease Term through February 2023
- Full Fourth Floor
- Modern Design
- "Plug and Play" Workspace
- 3/4 Full Length Windows throughout
- Raised Floor for Cabling

- Furniture Available
- White Noise System
- CAT 6 cabling in place
- Back UPS
- Backup Generator
- Card Access System
- Covered + Surface Parking

## **AMENITIES**

- Cafeteria & Starbucks Coffee Shop
- "Gathering" Rooms include: lounge seating, gaming, collaborative work areas
- Executive Board Room (35 seats)
- Large Training Meeting Room (100 seats) Private Courtyard
- Work-out facility with shower rooms
- Security Guards 24/7

- Dry Cleaning Service
- Full on-site mailing services including Fedex/UPS
- Beautiful Landscaping
- Walking/Jogging Paths