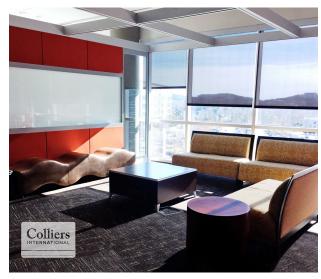

## **AMENITIES**

- Cafeteria & Starbucks Coffee Shop
- "Gathering" Rooms include: lounge seating, gaming, collaborative work areas
- Executive Board Room (35 seats)
- Large Training Meeting Room (100 seats) Private Courtyard
- Work-out facility with shower rooms
- Security Guards 24/7