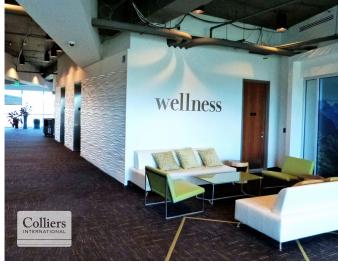

## **AMENITIES**

- Cafeteria & Starbucks Coffee Shop
- "Gathering" Rooms include: lounge seating, gaming, collaborative work areas
- Executive Board Room (35 seats)
- Large Training Meeting Room (100 seats) Private Courtyard
- Work-out facility with shower rooms
- Security Guards 24/7