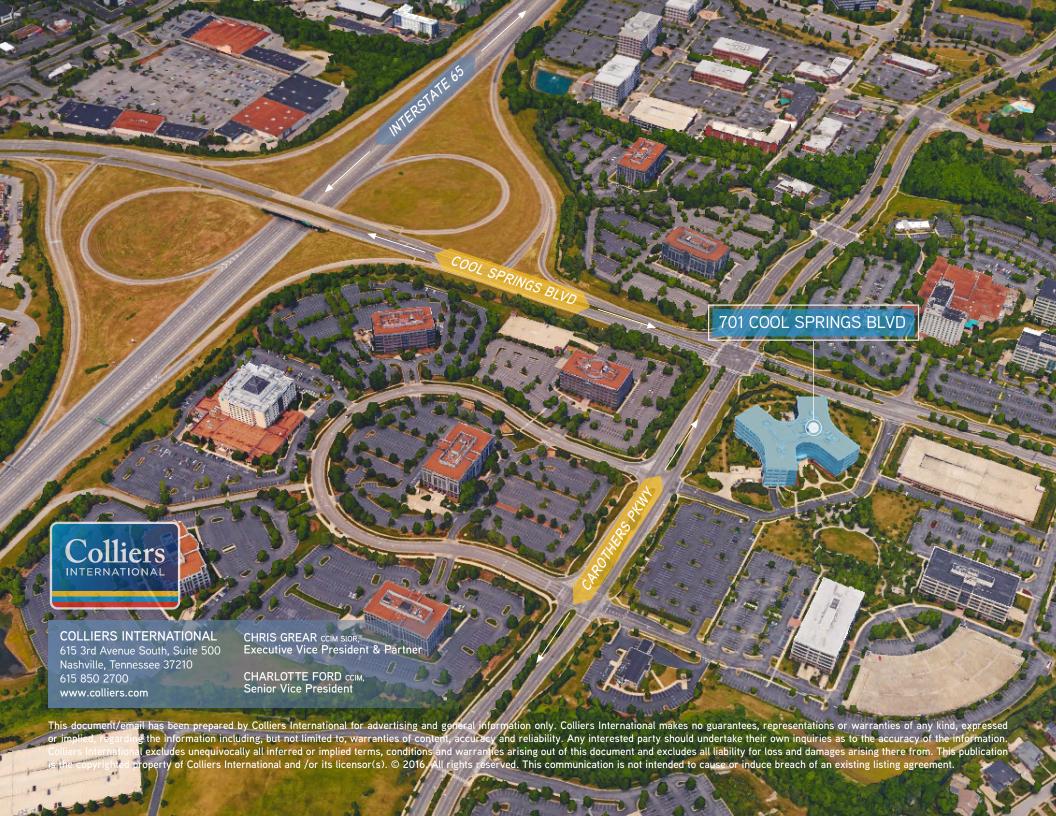

## HIGHLIGHTS

- NOW AVAILABLE: 27,500 55,000 RSF
- Sublease Term through February 2023
- Full Fourth Floor
- Modern Design
- "Plug and Play" Workspace
- 3/4 Full Length Windows throughout
- Raised Floor for Cabling

- Furniture Available
- White Noise System
- CAT 6 cabling in place
- Back UPS
- Backup Generator
- Card Access System
- Covered + Surface Parking











## **AMENITIES**

- Cafeteria & Starbucks Coffee Shop
- "Gathering" Rooms include: lounge seating, gaming, collaborative work areas
- Executive Board Room (35 seats)
- Large Training Meeting Room (100 seats) Private Courtyard
- Work-out facility with shower rooms
- Security Guards 24/7

- Dry Cleaning Service
- Full on-site mailing services including Fedex/UPS
- Beautiful Landscaping
- Walking/Jogging Paths