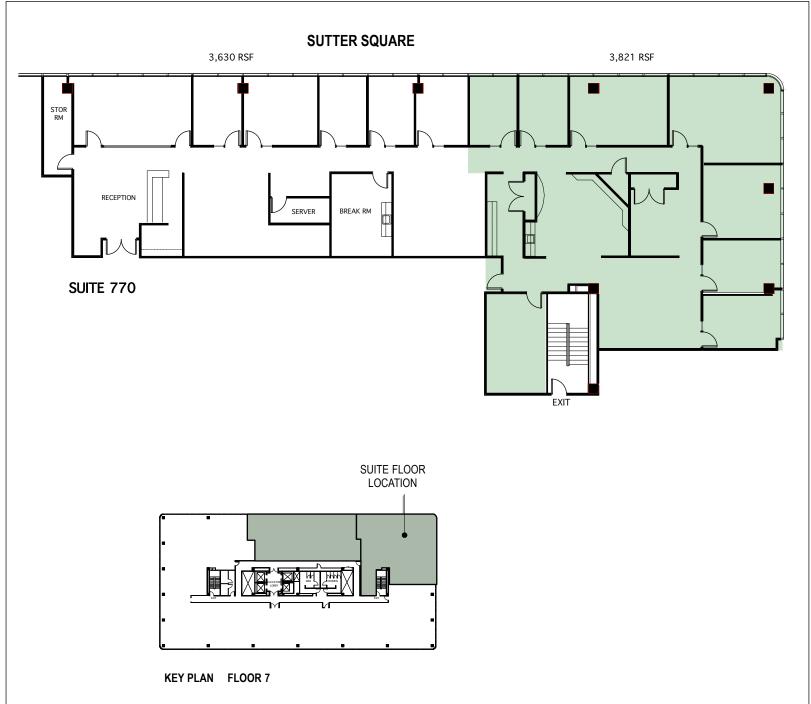

## Sutter Square

1800 Sutter Street Concord, CA 94520

Seventh Floor

Owned and Managed by

Approximate Area Calculations Subject To Verification:

7,451 rsf

As-built Plan To Be Verified

This information displayed while not guaranteed has been secured by sources we believe to be reliable. This information is subject to errors & omissions. Any tenant should conduct their own investigation.