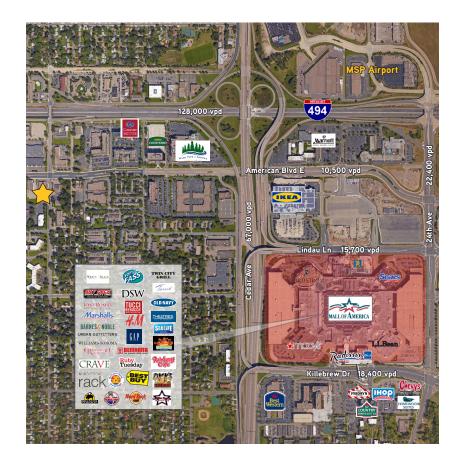

iers.com





#### INDUSTRIAL SPACE FOR LEASE

# Lariat Business Center I

7900-7940 SOUTH 12TH AVE, BLOOMINGTON, MN 55425

#### **DOCK PHOTO**



#### **Property Description**

Hard to find small bay space in Bloomington. Great access to major thoroughfares and just minutes from the Minneapolis-St. Paul International Airport.

### Highlights

- > Great location with access to I-494 and I-35W
- > 9 minutes to MSP International airport
- > Local ownership

#### **FLOOR PLAN**



**Building Size** 19,574 SF

Available

Suite 7940 1,919 SF Office 1,868 SF Warehouse 3,787 SF Total • One (1) Dock Door • One (1) Drive-in Door

Net Rental Rates \$8.50 psf - Office \$4.50 psf - Warehouse 2018 CAM/Tax

\$3.50 psf Total

**Clear Height** 14'

**Zoning** Freeway Development



#### Amenities Aerial



#### Contact Us

MAX HOLMES 952 897 7798 max.holmes@colliers.com

This document/email has been prepared by Colliers International for advertising and general information only. Colliers International makes no guarantees, representations or warranties of any kind, expressed or implied, regarding the information including, but not limited to, warranties of content, accuracy and reliability. Any interested party should undertake their own inquiries as to the accuracy of the information. Colliers International excludes unequivocally all inferred or implied terms, conditions and warranties arising out of this document and excludes all liability for loss and damages arising there from. This publication is the copyrighted property of Colliers International and /or its licensor(s). © 2016. All ri