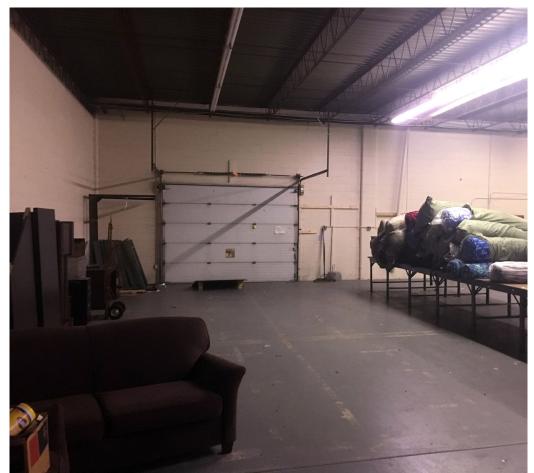

## Industrial Space For Lease

## EXCELLENT INTERSTATE ACCESS Lariat Business Center I

7900-7940 SOUTH 12TH AVE | BLOOMINGTON, MINNESOTA 55425



MAX HOLMES 952 897 7798 max.holmes@colliers.com





#### INDUSTRIAL SPACE FOR LEASE

# Lariat Business Center I

7900-7940 SOUTH 12TH AVE, BLOOMINGTON, MN 55425

#### **DOCK PHOTO**



#### **Property Description**

Hard to find small bay space in Bloomington. Great access to major thoroughfares and just minutes from the Minneapolis-St. Paul International Airport.

### Highlights

- > Great location with access to I-494 and I-35W
- > 9 minutes to MSP International airport
- > Local ownership

#### **FLOOR PLAN**



**Building Size** 19,574 SF

Available

Suite 7940 1,919 SF Office 1,868 SF Warehouse 3,787 SF Total • One (1) Dock Door • One (1) Drive-in Door

Net Rental Rates \$8.50 psf - Office \$4.50 psf - Warehouse 2018 CAM/Tax

\$3.50 psf Total

**Clear Height** 14'

**Zoning** Freeway Development



#### Amenities Aerial



#### Contact Us

MAX HOLMES 952 897 7798 max.holmes@colliers.com

This document/email has been prepared by Colliers International for advertisi