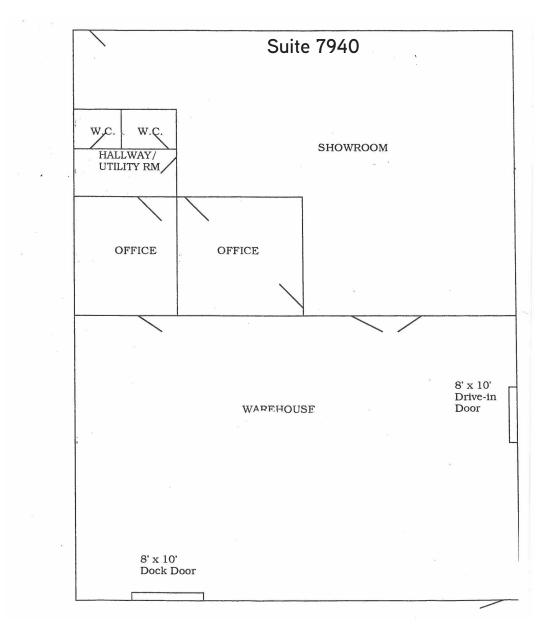

#### **FLOOR PLAN**

**Building Size** 19,574 SF

Available

Suite 7940 1,919 SF Office 1,868 SF Warehouse 3,787 SF Total • One (1) Dock Door • One (1) Drive-in Door

Net Rental Rates \$8.50 psf - Office \$4.50 psf - Warehouse 2018 CAM/Tax

\$3.50 psf Total

**Clear Height** 14'

**Zoning** Freeway Development