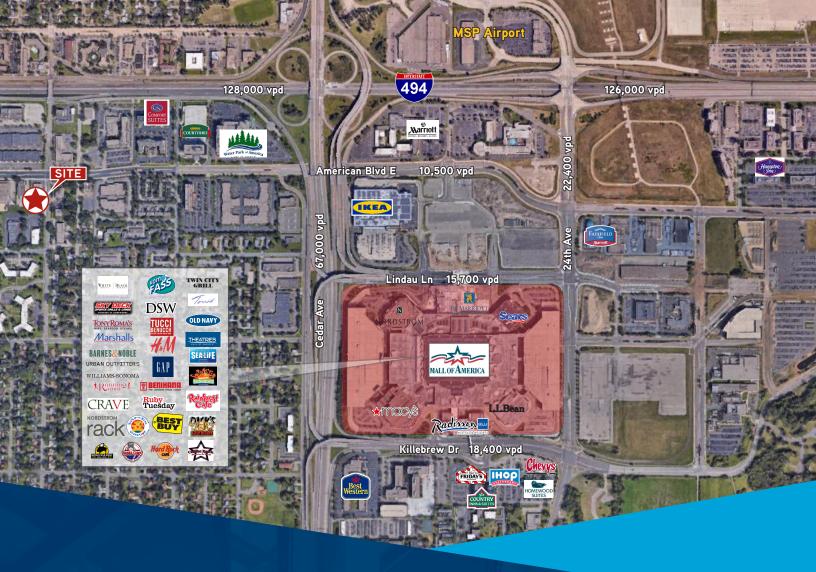

## LARIAT BUSINESS CENTER I > **AMENITIES AERIAL**

Accelerating success.

Colliers International | Minneapolis-St. Paul 4350 Baker Road, Suite 400 Minnetonka, MN 55343

colliers.com/msp