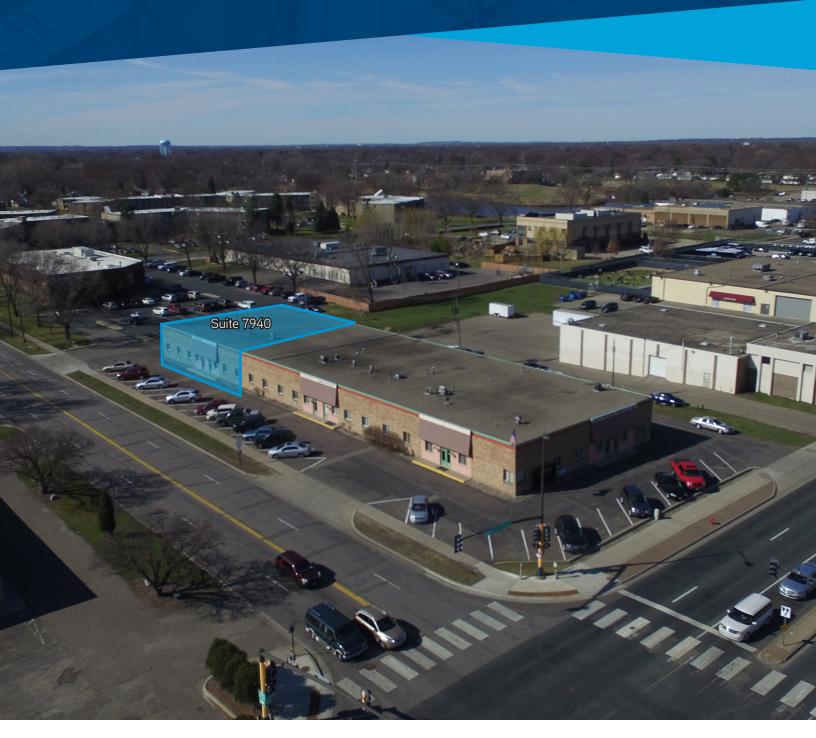

#### AERIAL >

#### **BUILDING INFORMATION**

**Building Size** 19,574 square feet

**Suite 7940** 

Available 1,919 SF Office

1,868 SF Warehouse

3,787 SF Total

Loading
One (1) Dock Door

One (1) Drive-in Door