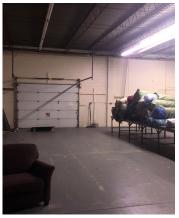

#### FLOOR PLAN >

#### **BUILDING INFORMATION**

**Building Size** 19,574 square feet

**Suite 7940** 

Available 1,919 SF Office

1,868 SF Warehouse

3,787 SF Total

Loading
One (1) Dock Door

One (1) Drive-in Door