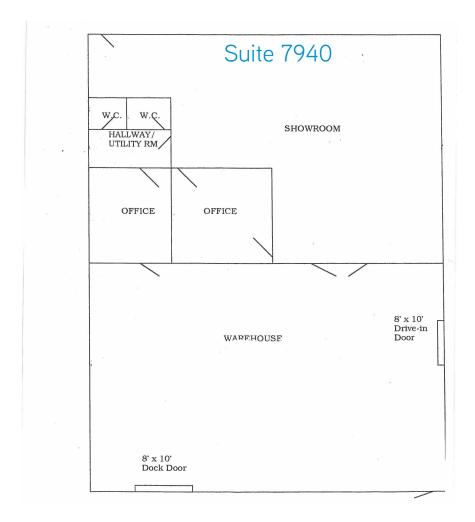

#### **BUILDING INFORMATION**

**Building Size** 19,574 square feet

**Suite 7940** 

Available 1,919 SF Office

1,868 SF Warehouse

3,787 SF Total

Loading
One (1) Dock Door

One (1) Drive-in Door

Clear Height 14'

**Zoning** Freeway Development

Lease Rate \$6.47 PSF

**2018 CAM/Tax** \$3.50 PSF Total

#### FLOOR PLAN >