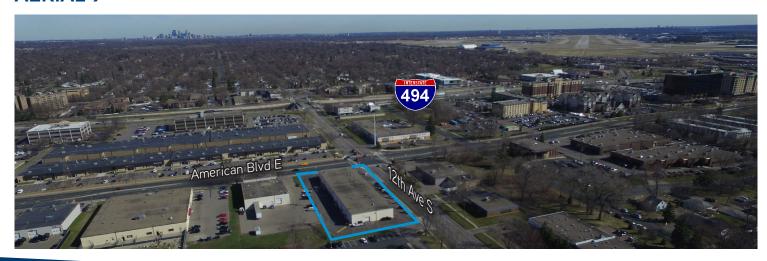

INDUSTRIAL SPACE FOR LEASE >

# Lariat Business Center I

7900-7940 S 12th Avenue | Bloomington, MN 55425



Accelerating success.



## **CONTACT US** >

Max Holmes 952 897 7798 max.holmes@colliers.com



## FOR LEASE > LARIAT BUSINESS CENTER I

#### **BUILDING INFORMATION**

**Building Size** 19,574 square feet

**Suite 7940** 

Available 1,919 SF Office

1,868 SF Warehouse

3,787 SF Total

Loading
One (1) Dock Door

One (1) Drive-in Door

Clear Height 14'

**Zoning** Freeway Development



Lease Rate \$6.47 PSF

**2018 CAM/Tax** \$3.50 PSF Total







#### AERIAL >



#### FLOOR PLAN >



# **HIGHLIGHTS >**

- > Hard to find small bay space in Bloomington
- > Great access to I-494 and I-35W
- > 9 minutes to Minneapolis-St. Paul International Airport
- > Local ownership



## LARIAT BUSINESS CENTER I > **AMENITIES AERIAL**



Accelerating success.

Colliers International | Minneapolis-St. Paul 4350 Baker Road, Suite 400 Minnetonka, MN 55343

colliers.com/msp









# **CONTACT US** >

Max Holmes 952 897 7798 max.holmes@colliers.com