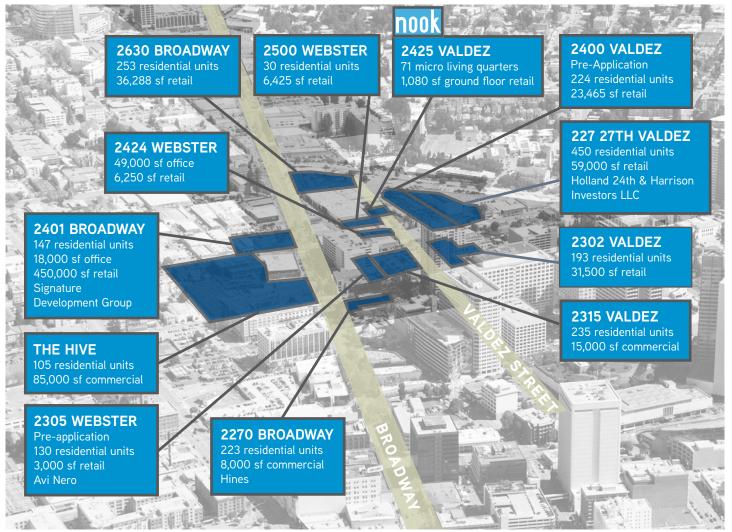

icense No. 01496757







OAKLAND, CA

### FOR LEASE ±1080 Square Feet of Uptown Retail Space

#### SURROUNDING RETAIL/ENTERTAINMENT





The information furnished has been obtained from sources we deem reliable and is submitted subject to errors, omissions and changes. Although Colliers International has no reason to doubt its accuracy, we do not guarantee it. All information should be verified by the recipient prior to lease, purchase, exchange, or execution of legal documents. © 2017 Colliers International

JAMIE FLAHERTY-EVANS +1 510 334 8606 jamie.flahertyevans@colliers.com CA License No. 01432663 RAMSEY WRIGHT +1 510 433 5819 ramsey.wright@colliers.com CA License No. 01496757





## OAKLAND, CA

## FOR LEASE ±1080 Square Feet of Uptown Retail Space

#### **DEVELOPMENT IN UPTOWN**



#### DEMOGRAPHICS

|                                   | 5 Minute Drive Time | 10 Minute Drive Time | 15 Minute Drive Time |
|-----------------------------------|---------------------|----------------------|----------------------|
| Current Estimated Population      | 162,379             | 476,611              | 833,081              |
| Population (5 Year Forecast)      | 165,620             | 485,568              | 849,544              |
| Current Estimated Total Employees | 102,519             | 212,254              | 567,356              |

The information furnished has been obtained from sources we deem reliable and is submitted subject to errors, omissions and changes. Although Colliers International has no reason to doubt its accuracy, we do not guarantee it. All information should