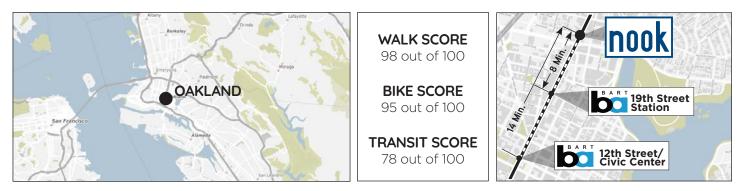

## 2nd Gen Retail in Uptown on Valdez

- > ±1080 SF, fully builtout space with ADA bathroom
- > Over 20 restaurants, bars and retail within blocks
- > 1 block from The Hive and from Whole Foods
- > 8 minute walk to Paramount (3,500 seat) and Fox (3,800 seat) Theaters
- > Close to BART, AC Transit, and the Free "B" Bus
- > Dense daytime population (69K within 1 mile), and over 2,000 new residential units in Development