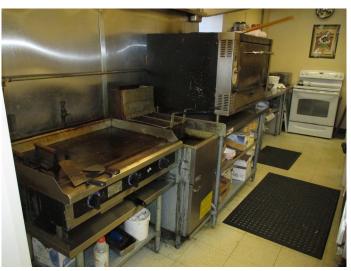

## Interior Photos

806 HAROLD L DOW HIGHWAY/ROUTE 236, ELIOT, ME 03903

Convenience store

Convenience store

Walk-in refrigerator

Kitchen area

Living room in the attached apartment

Kitchen in the attached apartment