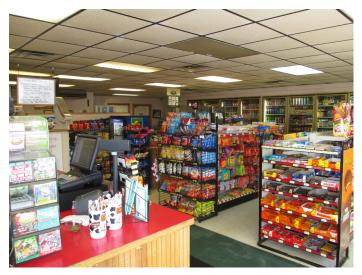

## Interior Photos

806 HAROLD L DOW HIGHWAY/ROUTE 236, ELIOT, ME 03903

Convenience store

Convenience store

Walk-in refrigerator

Kitchen area

Living room in the attached apartment

Kitchen in the attached apartment