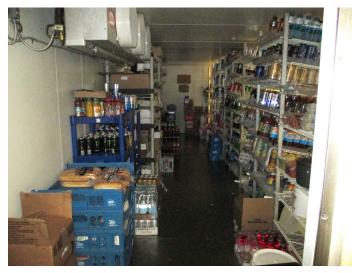

## Interior Photos

806 HAROLD L DOW HIGHWAY/ROUTE 236, ELIOT, ME 03903

Convenience store

Convenience store

Walk-in refrigerator

Kitchen area

Living room in the attached apartment

Kitchen in the attached apartment