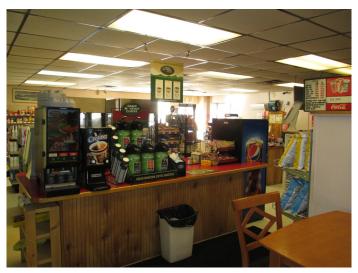

## Interior Photos

806 HAROLD L DOW HIGHWAY/ROUTE 236, ELIOT, ME 03903

Convenience store

Convenience store

Walk-in refrigerator

Kitchen area

Living room in the attached apartment

Kitchen in the attached apartment