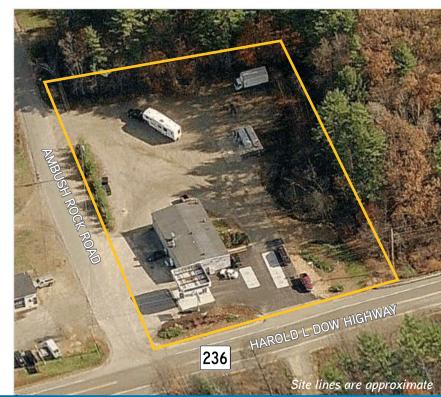

#### Snapshot > Real Estate & Business

| Building Type      | Mixed use                                  |  |
|--------------------|--------------------------------------------|--|
| Total Building SF  | 2,640±                                     |  |
| Acreage            | 1.27±                                      |  |
| Year Built         | 1940                                       |  |
| Road Frontage      | 212'± Route 236                            |  |
| Utilities          | Private well & septic<br>Propane gas & oil |  |
| 2017 Gas Volume    | 146,394 gallons                            |  |
| 2017 Diesel Volume | 25,394 gallons                             |  |
| Zoning             | Rural District ("RD")                      |  |
| 2018 Taxes         | \$6,685.25                                 |  |
| List Price         | <del>\$549,000</del> \$529,900             |  |

## 806 Harold L Dow Highway/Route 236, Eliot, ME

## **Property Highlights**

- > Gas station and convenience store with an owner's apartment is being offered for sale with the business and real estate
- > Well-established customer base and evenly distributed between self-service equipment, convenience store amenities, and an on-site grill/lunch counter that delivers to the Portsmouth Naval Shipyard
- > Current owner has made significant upgrades to equipment and facilities, including the fuel tanks being replaced in 2008
- > Located at a highly visible corner with 15,330 VPD per MaineDOT 2013
- > Financial information, asset list, etc. available upon receipt of a signed NDA
- For more information on the current business, visit its website at www.236variety.com