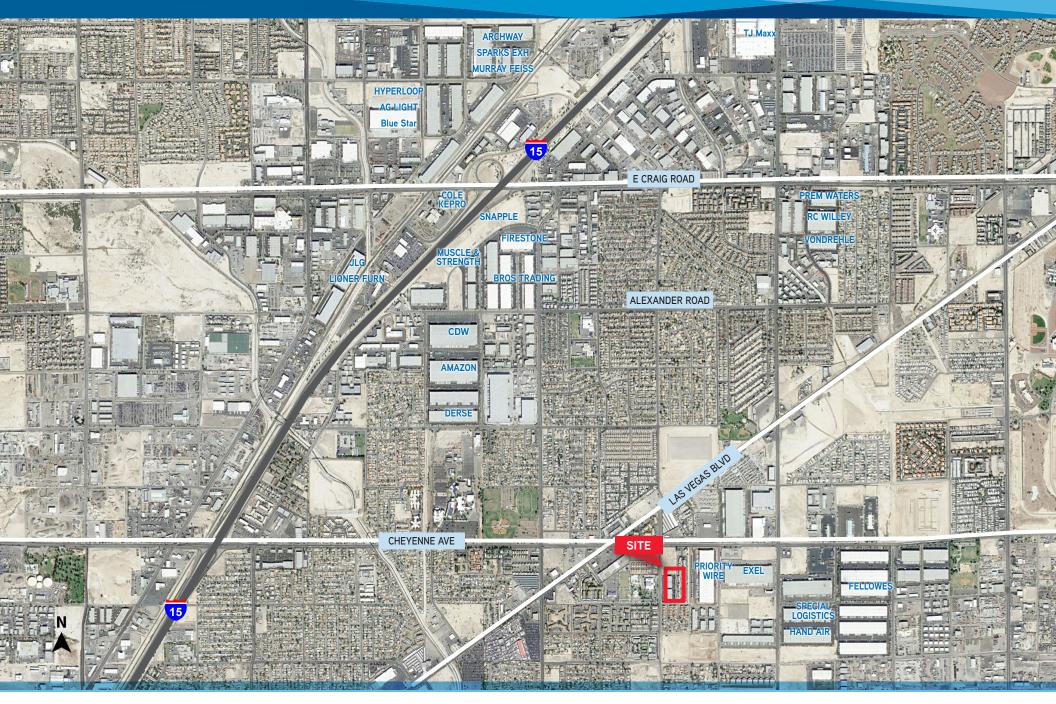

# WALNUT BUSINESS PARK

3020 - 3060 North Walnut Road, Las Vegas, Nevada 89115

## WALNUT BUSINESS PARK

3020 - 3060 North Walnut Road, Las Vegas, Nevada 89115