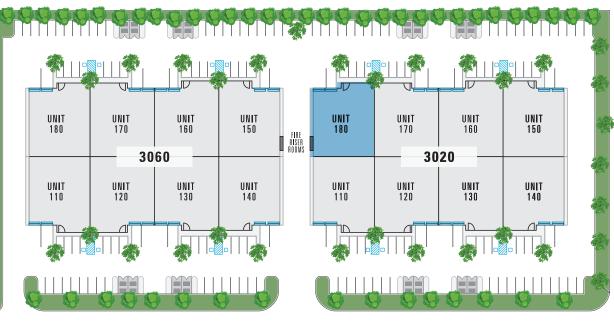

### SITE PLAN

### AVAILABILITY

| SUITE #         | TOTAL SF | OFFICE<br>SF | MEZZANINE<br>SF | STORAGE<br>SF | WAREHOUSE<br>SF | LEASE RATE<br>/PSF/M | CAM<br>/PSF/M | TOTAL COST<br>PER MONTH | DATE AVAILABLE |
|-----------------|----------|--------------|-----------------|---------------|-----------------|----------------------|---------------|-------------------------|----------------|
| 3020, Suite 180 | ±5,707   | ±1,211       | ±784            | N/A           | ±3,712          | \$0.49               | \$0.15        | \$3,652.48              | March 1, 2018  |