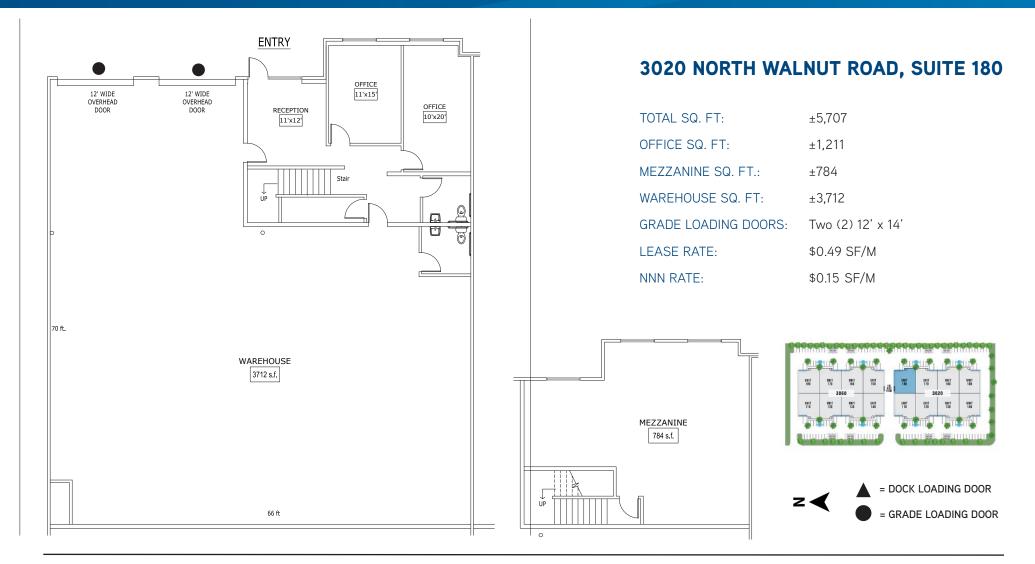

### AVAILABILITY

| SUITE #         | TOTAL SF | OFFICE<br>SF | MEZZANINE<br>SF | STORAGE<br>SF | WAREHOUSE<br>SF | LEASE RATE<br>/PSF/M | CAM<br>/PSF/M | TOTAL COST<br>PER MONTH | DATE AVAILABLE |
|-----------------|----------|--------------|-----------------|---------------|-----------------|----------------------|---------------|-------------------------|----------------|
| 3020, Suite 180 | ±5,707   | ±1,211       | ±784            | N/A           | ±3,712          | \$0.49               | \$0.15        | \$3,652.48              | March 1, 2018  |