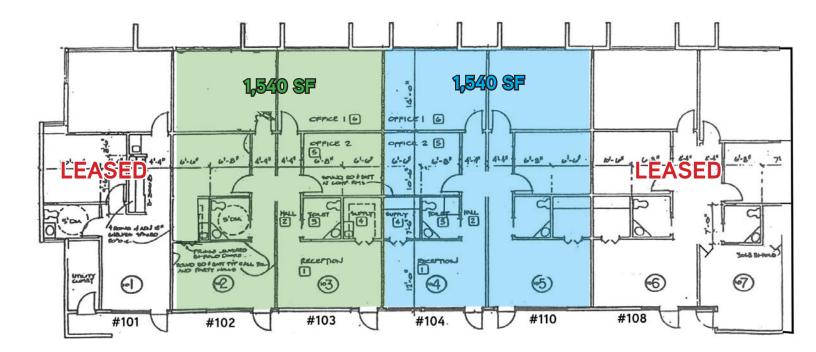

- > Suite 101:
- > Suite 102 & 103: Approximately 1,540 RSF
- > Suites 104 &110:
  - Approximately 1,540 RSF
- Approximately 770 RSF (Available with 60 days notice) All Suites can be combined or split
- > Lease Rate: \$0.90 PSF, plus utilities and janitorial

BRETT TODD 559 221 1271 | EXT. 119 brett.todd@colliers.com BRE # 01912244

**BOBBY FENA, SIOR** 559 221 1271 | EXT. 106 bobby.fena@colliers.com BRE # 00590204

- > APN: 430-493-29
- > Tenant Improvements Negotiable
- > Building Size: 5,500 SF
- > Lease Term Negotiable
- > Value Add Property
- > Ample Parking On Site

#### 3100 WILLOW AVENUE, CLOVIS, CALIFORNIA 93612

Location: Located on northeast corner of Willow Avenue and Ashlan Avenue in guiet, professional Clovis office park. Building Area: Approximately 5,500 square feet Land Area: Approximately 0.57 acres (24,829 sf) APN: 430-493-29 \$465,000 (\$84.55 psf) Purchase Price: Lease Rate: \$0.90 psf. Tenant to pay for utilities and janitorial service. Year Built: 1984 Available: Immediately Lease Term: Negotiable Construction: Single-story, masonry/stucco Utilities: Water - City of Clovis Trash Removal - City of Clovis Sewer - City of Cloivs Electrical/Gas - PG&E