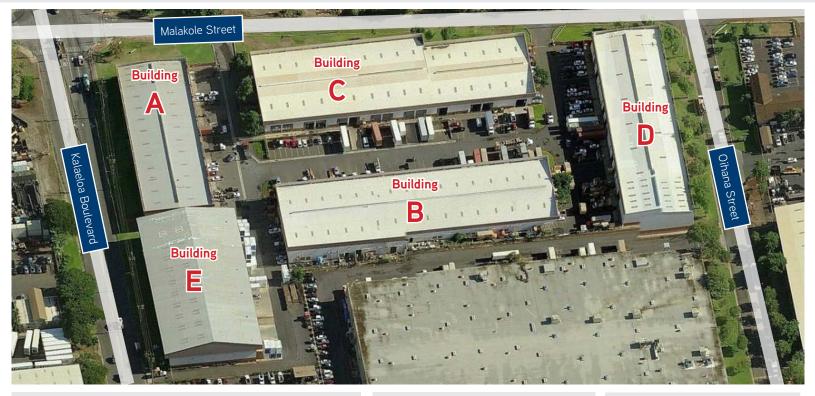

## LOCATION DESCRIPTION

The project is located at the entrance to James Campbell Industrial Park at the corner of Kalaeloa Boulevard and Malakole Street. It benefits from great visibility, easy ingress and egress for containers and access via multiple entrances.