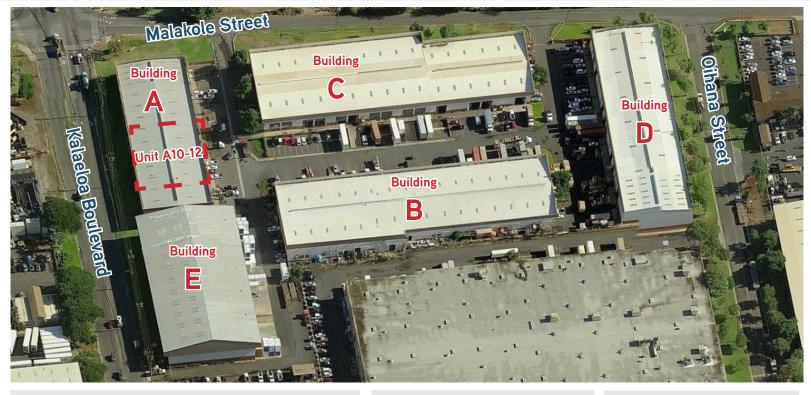

### LOCATION DESCRIPTION

The project is located at the entrance to James Campbell Industrial Park at the corner of Kalaeloa Boulevard and Malakole Street. It benefits from great visibility, easy ingress and egress for containers and access via multiple entrances.

# **AVAILABLE UNITS**

## Unit A10\*

- > 2.553 SF
- > Small office
- > Private restroom
- > 2 parking stalls

#### Unit A11\*

- > 2,447 SF
- > Small office
- Private restroom
- > 2 parking stalls

#### Unit A12\*

- > 2,500 SF
- > Small office
- > Private restroom
- > 2 parking stalls

\*Units can be combined to 7,500 SF