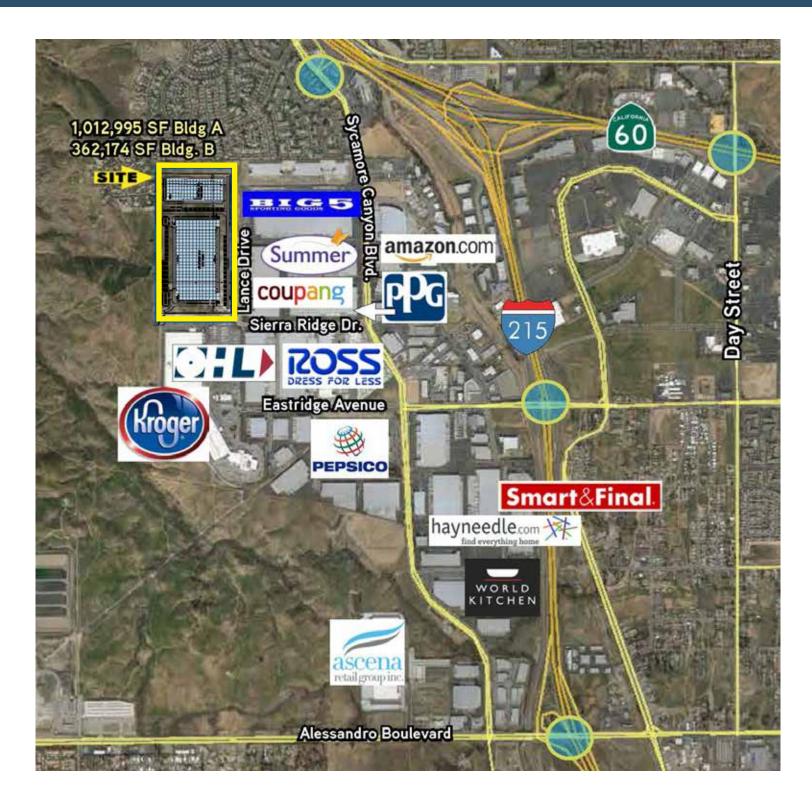

#### **Corporate Neighbors**

- Big 5 Sporting Goods
- Pepsi Bottling Group
- Kroger
- Ross Stores
- Smart & Final
- Coupang and Flexsteel
- PPG Industries
- World Kitchen
- Ozburn-Hessey Logistics
- Summer Infant
- · Hayneedle.com