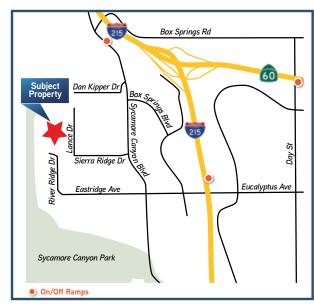

## Lance Drive, Riverside



#### **Features**

- +/- 362,174 Square Foot Warehouse on 20 Acres
- State-of-the-Art Design and Construction
- Build-to-Suit Office
- 45 Dock High Loading Doors (9'x10')
- 1 Ground Level Loading Door (12'x14')
- ESFR Fire Sprinkler System
- 32' Warehouse Clearance
- 52' x 50' Typical Bay Spacing
- Secured Truck Court with 74 Trailer Parking Spaces
- Immediate Access to 60 & 215 Freeways







lan DeVries License No. 01019686 949.724.5509 ian.devries@colliers.com Chris DeVries License No. 01867314 949.724.5504 chris.devries@colliers.com

## Lance Drive, Riverside



#### **Corporate Neighbors**

- Big 5 Sporting Goods
- Pepsi Bottling Group
- Kroger
- Ross Stores
- Smart & Final
- Coupang and Flexsteel
- PPG Industries
- World Kitchen
- Ozburn-Hessey Logistics
- Summer Infant
- · Hayneedle.com

Ian DeVries License No. 01019686 949.724-5509 ian.devries@colliers.com

Chris DeVries License No. 01867314 949.724-5504 chris.devries@colliers.com





# Lance Drive, Riverside





lan DeVries License No. 01019686 949.724-5509 ian.devries@colliers.com Chris DeVries License No. 01867314 949.724-5504 chris.devries@colliers.com