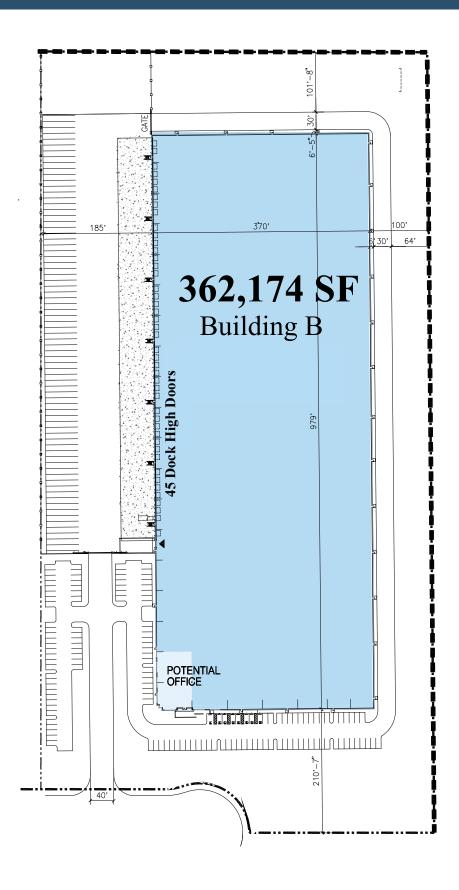

#### **Features**

- +/- 362,174 Square Foot Warehouse on 20 Acres
- State-of-the-Art Design and Construction
- Build-to-Suit Office
- 45 Dock High Loading Doors (9'x10')
- 1 Ground Level Loading Door (12'x14')
- ESFR Fire Sprinkler System
- 32' Warehouse Clearance
- 52' x 50' Typical Bay Spacing
- Secured Truck Court with 74 Trailer Parking Spaces
- Immediate Access to 60 & 215 Freeways