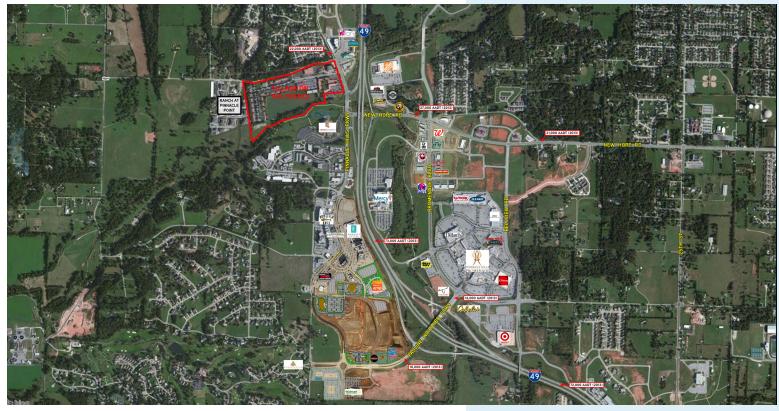

ease

5212

Suite 2

Village on the Creeks 5212 Village Parkway, Suite 5 Rogers, AR

PAT MORRISON BROKERAGE | ARKANSAS MOB: 479 936 4200 DIR: 479 845 1503 pat.morrison@colliers.com



#### COLLIERS INTERNATIONAL

4204 S Pinnacle Hills Pkwy, Ste 102 Rogers, Arkansas 479 636 9000 www.colliers.com/arkansas

Accelerating success.

## KEY FEATURES/HIGHLIGHTS RATE > \$19.00 PSF

- > 4,196 Square Feet of Finished Space
- > Tenant Pays Gas and Electric
- > Easy access to I-49
- > Close proximity to Pinnacle Promenade Mall
- > Village on the Creeks is the largest garden office park in Northwest Arkansas. It houses office, retail, restaurant, and medical tenants and also provides a quality of life by offering a walking trail on Razorback Greenway and a lake with beautiful views.

## VILLAGE AERIAL



### FLOOR PLAN





PAT MORRISON BROKERAGE | ARKANSAS MOB: 479 936 4200 DIR: 479 845 1503 pat.morrison@colliers.com



COLLIERS INTERNATIONAL 4204 S Pinnacle Hills Pkwy, Ste 102 Rogers, Arkansas 479 636 9000 www.colliers.com/arkansas