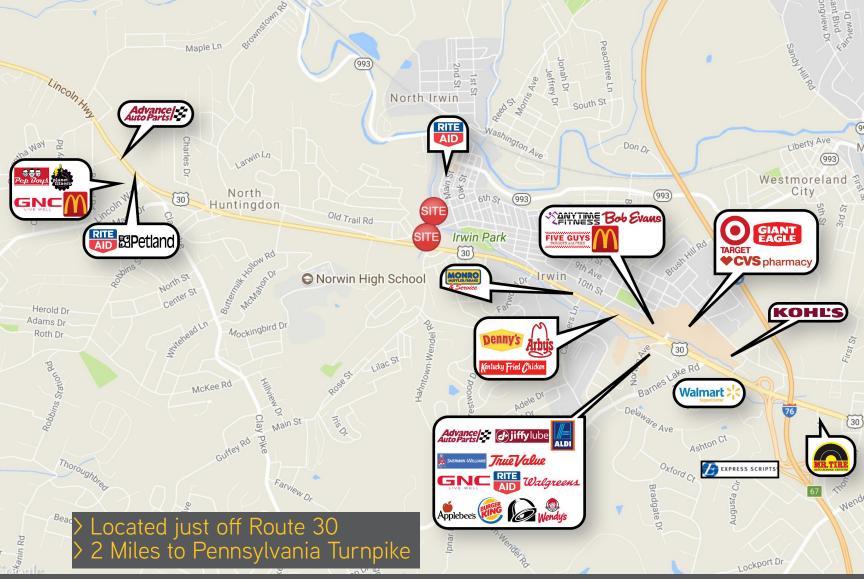

### Demographics

|                                         | <u>1 Mile</u> | <u>3 Miles</u> | <u>5 Miles</u> | <u>10 Miles</u> |
|-----------------------------------------|---------------|----------------|----------------|-----------------|
| 2017 Estimated Population               | 8,691         | 36,652         | 73,122         | 316,281         |
| 2017 Estimated Average Household Income | \$67,363      | \$86,332       | \$84,154       | \$69,110        |
| 2017 Estimated Number of Employees      | 3,938         | 12,589         | 22,815         | 155,396         |
| Number of Households                    | 4,053         | 15,216         | 30,492         | 139,360         |