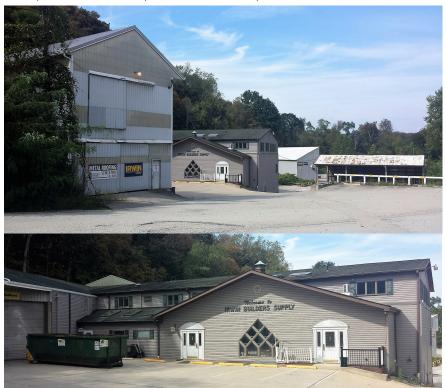

# 10249 Center Highway

FORMER IRWIN BUILDER'S SUPPLY

Property Type: Industrial / Retail

County: Westmoreland

Parcel Numbers: 13-01-11-00-0001; 13-01-11-00-0016; 13-01-11-00-0017; 54-07-11-00-0199; & 54-07-11-00-0201

Parcel Size: 9.03 Acres

Zoning: Neighborhood Commercial (C-1)

7.600 SF

Gross Building Area: 47,130 SF Warehouse: 39,530 SF

Office:

Number of Buildings: Nine (9)

Year Built: 1980

Total Property Taxes: \$15,577 per year Construction: Wood / steel frame Foundation: Reinforced concrete slab Framing: Wood post and beam Exterior Walls: Concrete, metal and vinyl siding Roof: Flat