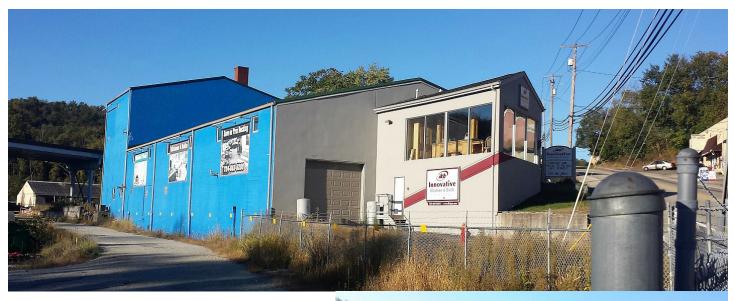

## 10316 Center Highway

FORMER IRWIN BUILDER'S SUPPLY

Property Type: Industrial / Retail / Office County: Westmoreland Parcel Numbers: 54-07-11-00-209; & 54-07-15-00-093 Parcel Size: 1.41 Acres Zoning: Neighborhood Commercial (C-1) Gross Building Area: 25,556 SF 11,752 SF Warehouse: Office: 13.804 SF Number of Buildings: Two (2) Year Built: 1980 Total Property Taxes: \$9,255 per year Construction: Wood / steel frame Foundation: Reinforced concrete slab Framing: Wood post and beam Exterior Walls: Concrete, tile, and stucco Roof: Flat Elevator: One (1) passenger elevator in one of the buildings Signage: Pylon sign