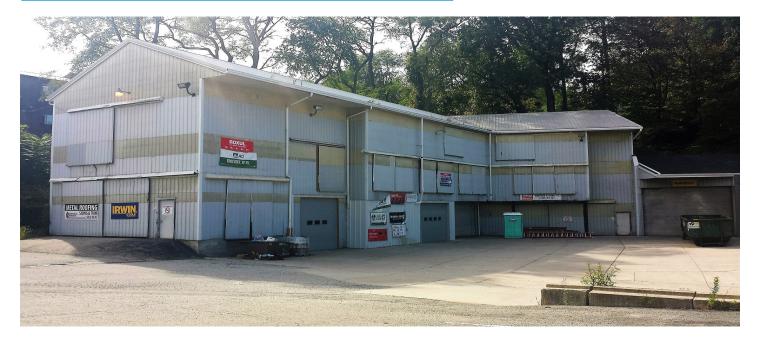

# 10249 Center Highway

FORMER IRWIN BUILDER'S SUPPLY

Property Type: Industrial / Retail

County: Westmoreland

Parcel Numbers: 13-01-11-00-0001; 13-01-11-00-0016; 13-01-11-00-0017; 54-07-11-00-0199; & 54-07-11-00-0201

Parcel Size: 9.03 Acres

Zoning: Neighborhood Commercial (C-1)

7.600 SF

Gross Building Area: 47,130 SF Warehouse: 39,530 SF

Office:

Number of Buildings: Nine (9)

Year Built: 1980

Total Property Taxes: \$15,577 per year Construction: Wood / steel frame Foundation: Reinforced concrete slab Framing: Wood post and beam Exterior Walls: Concrete, metal and vinyl siding Roof: Flat