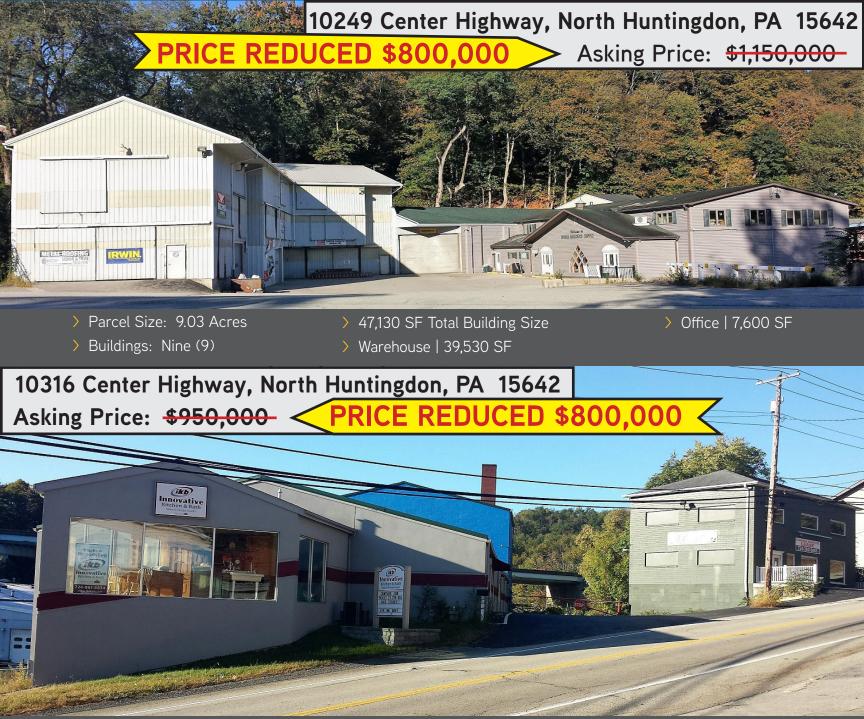

# 10249 Center Highway

FORMER IRWIN BUILDER'S SUPPLY

Property Type: Industrial / Retail

County: Westmoreland

Parcel Numbers: 13-01-11-00-0001; 13-01-11-00-0016; 13-01-11-00-0017; 54-07-11-00-0199; & 54-07-11-00-0201

Parcel Size: 9.03 Acres

Zoning: Neighborhood Commercial (C-1)

7.600 SF

Gross Building Area: 47,130 SF Warehouse: 39,530 SF

Office:

Number of Buildings: Nine (9)

Year Built: 1980

Total Property Taxes: \$15,577 per year Construction: Wood / steel frame Foundation: Reinforced concrete slab Framing: Wood post and beam Exterior Walls: Concrete, metal and vinyl siding Roof: Flat

## 10316 Center Highway

FORMER IRWIN BUILDER'S SUPPLY

Property Type: Industrial / Retail / Office County: Westmoreland Parcel Numbers: 54-07-11-00-209; & 54-07-15-00-093 Parcel Size: 1.41 Acres Zoning: Neighborhood Commercial (C-1) Gross Building Area: 25,556 SF 11,752 SF Warehouse: Office: 13.804 SF Number of Buildings: Two (2) Year Built: 1980 Total Property Taxes: \$9,255 per year Construction: Wood / steel frame Foundation: Reinforced concrete slab Framing: Wood post and beam Exterior Walls: Concrete, tile, and stucco Roof: Flat Elevator: One (1) passenger elevator in one of the buildings Signage: Pylon sign