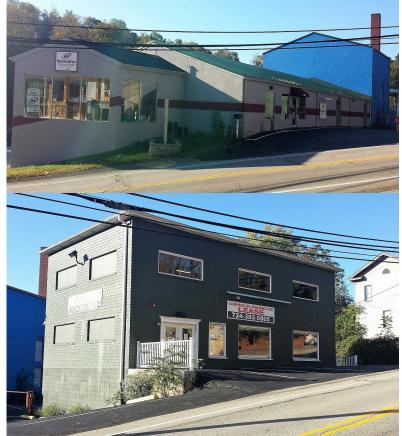

# 10249 Center Highway

FORMER IRWIN BUILDER'S SUPPLY

Property Type: Industrial / Retail

County: Westmoreland

Parcel Numbers: 13-01-11-00-0001; 13-01-11-00-0016; 13-01-11-00-0017; 54-07-11-00-0199; & 54-07-11-00-0201

## 10316 Center Highway

FORMER IRWIN BUILDER'S SUPPLY

Property Type: Industrial / Retail / Office County: Westmoreland Parcel Numbers: 54-07-11-00-209; & 54-07-15-00-093 Parcel Size: 1.41 Acres Zoning: Neighborhood Commercial (C-1) Gross Building Area: 25,556 SF 11,752 SF Warehouse: Office: 13.804 SF Number of Buildings: Two (2) Year Built: 1980 Total Property Taxes: \$9,255 per year Construction: Wood / steel frame Foundation: Reinforced concrete slab Framing: Wood post and beam Exterior Walls: Concrete, tile, and stucco Roof: Flat Elevator: One (1) passenger elevator in one of the buildings Signage: Pylon sign