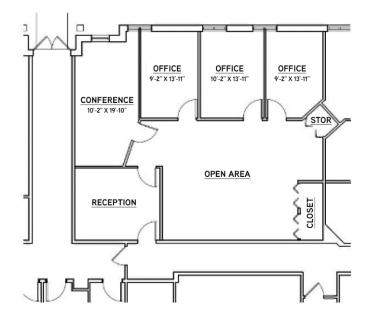

# FOR LEASE > OFFICE SPACE

# 15 Roszel Road

#### PRINCETON, NJ





# Immediately available suites

# Availability

- > 829 SF Available Sept. 1, 2018
- > 1,380 SF
- > 2,298 SF
- > 3,729 SF

# Features

- > Aggressively priced
- > Princeton address
- > On-site owner and management
- > Single-story building with efficient design

### Location

> 1/2 mile to Princeton Junction train station

#### Contact

THOMAS ROMANO Executive Managing Director Broker Salesperson 609 297 5175 thomas.romano@colliers.com



COLLIERS INTERNATIONAL NJ LLC 500 Alexander Park, Suite 101 Princeton, NJ 08540 609 269 1111 colliers.com/Princeton







#### 2,298 SF



#### 1,380 SF



#### 3,729 SF



No representation is made to the accuracy of the information furnished herein and same is submitted subject to errors, omission, change of prices, rental, or other conditions, prior sale, lease, and/or withdrawal without notice. The furnishing of this information shall not be deemed a hiring. A commission in accordance with our principal's schedule of rates and conditions will be paid to the procuring Broker executing owner's brokerage agreement who fully consummates a lease upon terms and conditions acceptable to our principal.

COLLIERS INTERNATIONAL NJ LLC 500 Alexander Park, Suite 101 Princeton, NJ 08540 609 269 1111 colliers.com/Princeton