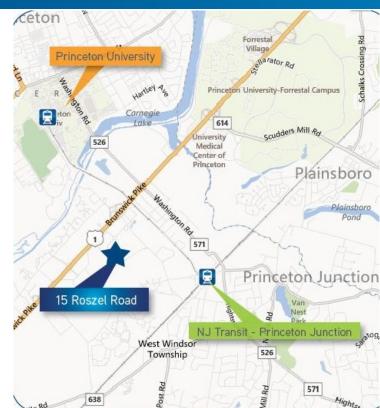

# FOR LEASE > OFFICE SPACE

# 15 Roszel Road

#### PRINCETON, NJ





# Immediately available suites

# Availability

- > 829 SF Available Sept. 1, 2018
- > 1,380 SF
- > 2,298 SF
- > 3,729 SF

# Features

- > Aggressively priced
- > Princeton address
- > On-site owner and management
- > Single-story building with efficient design

### Location

> 1/2 mile to Princeton Junction train station

#### Contact

THOMAS ROMANO Executive Managing Director Broker Salesperson 609 297 5175 thomas.romano@colliers.com



COLLIERS INTERNATIONAL NJ LLC 500 Alexander Park, Suite 101 Princeton, NJ 08540 609 269 1111 colliers.com/Princeton







#### 2,298 SF



#### 1,380 SF



#### 3,729 SF



No representation is made to the accuracy of the information furnished herein and same is submitted subject to errors, omission, change of prices, rental, or other conditions, prior sale, lease, and/or withdrawal without notice. The furnishing of this information shall not be deemed a hiring. A commission in accordance with our principal's schedule of rates and conditions will be paid to the procuring Broker executing owner's brokerage agreement who fully consummates a lease upon terms and conditions acceptable to our principal.

COLLIERS INTERNATIONAL NJ LLC 500 Alexander Park, Suite 101 Princeton, NJ 08540 609 269