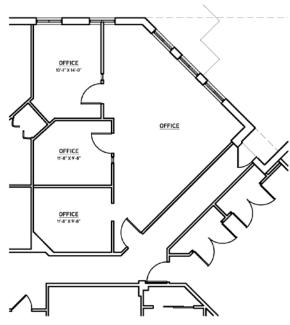

# FOR LEASE > OFFICE SPACE

# 15 Roszel Road

#### PRINCETON, NJ





# Immediately available suites

# Availability

- > 829 SF Available Sept. 1, 2018
- > 1,380 SF
- > 2,298 SF
- > 3,729 SF

# Features

- > Aggressively priced
- > Princeton address
- > On-site owner and management
- > Single-story building with efficient design

### Location

> 1/2 mile to Princeton Junction train station

#### Contact

THOMAS ROMANO Executive Managing Director Broker Salesperson 609 297 5175 thomas.romano@colliers.com



COLLIERS INTERNATIONAL NJ LLC 500 Alexander Park, Suite 101 Princeton, NJ 08540 609 269 1111 colliers.com/Princeton







#### 2,298 SF



#### 1,380 SF



#### 3,729 SF



No representation is made to the accuracy of the information furnished herein and same is submitted subject to errors, omission, change of prices, rental, or other conditions, prior sale, lease, and/or withdrawal without notice. The furnishing of this information shall not be deemed a hiring. A commission in accordance with our principal's schedule of rates and conditions will be paid to the procuring Broker executing owner's brokerage agreement who fully consummates a lease upon terms and conditions acceptable to our principal.

COLLIERS INTERNATIONAL NJ LLC 500 Alexander Park, Suite 101 Princeton, NJ 08540 609 269 1111 colliers.com/Princeton