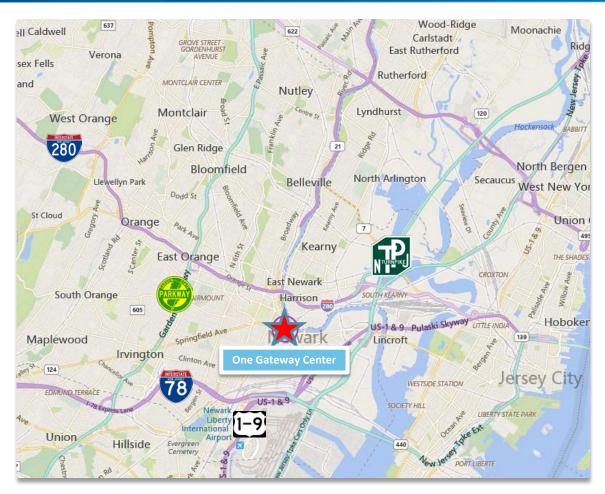

## Space Features

- > Connected to Newark Penn Station
- > On-Site Management
- > Fully Monitored Security
- > 24/7 Access
- > Numerous Restaurants
- > Covered Parking
- Convenient Access to the Garden State Parkway, NJ Turnpike, Route 280 and Newark Airport