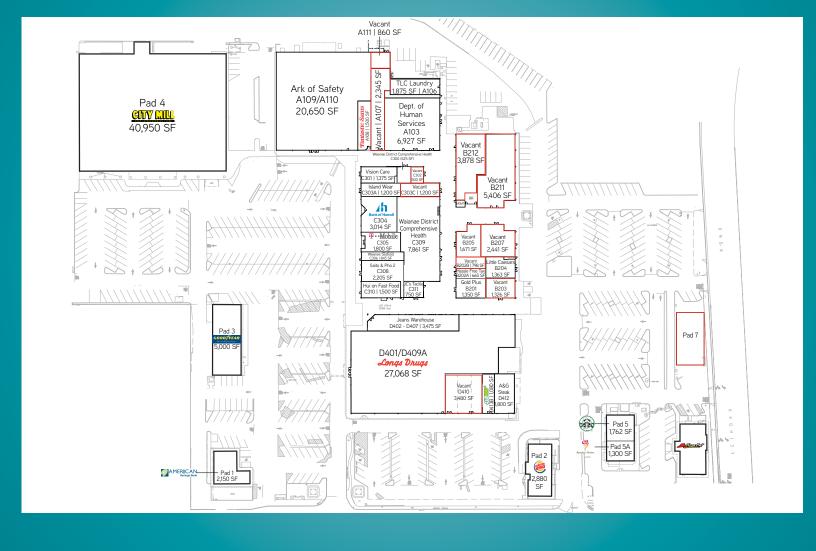

## **PROPERTY HIGHLIGHTS**

Size Available: 500 - 5,406 sf

Base Rent: Negotiable

CAM: \$0.80 psf/month (estimated)

Percentage Rent: 8%

Promotion Fund: \$0.10 psf/month

Term: 3-5 years

Alexander & Baldwin, Inc. is a premier Hawaii land company, with interests in real estate development, commercial real estate and agriculture. With ownership of approximately 88,000 acres in Hawaii, A&B is the State's fourth largest private landowner, and is one of the State's most active real estate investors. A&B has a diverse portfolio of real estate development projects throughout Hawaii, and a commercial property portfolio comprising eight million square feet of leasable space in Hawaii and on the U.S. Mainland. It is also the owner and operator of the Hawaiian Commercial & Sugar plantation on Maui, and a significant provider of renewable energy on the islands of Maui and Kauai. Additional information about A&B may be found at http://www.abprop.com.