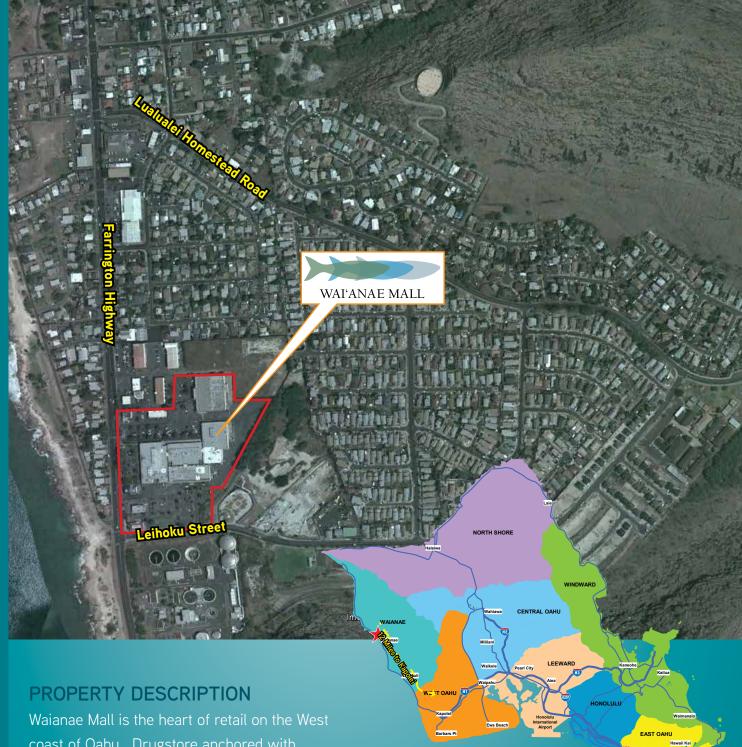

## WAI'ANAE MALL

86-120 Farrington Hwy, Waianae, HI 96792

FOR LEASE
RETAIL AND OFFICE SPACE

Waianae Mall is the heart of retail on the West coast of Oahu. Drugstore anchored with excellent visibility, Waianae Mall boasts great frontage along Farrington Highway. It is a high traffic center with strong community ties and strong sales. National and local tenants include: Long's Drugs, City Mill, Starbucks, Jamba Juice, Pizza Hut, Burger King, Goodyear Tires, American Savings Bank, and Bank of Hawaii.