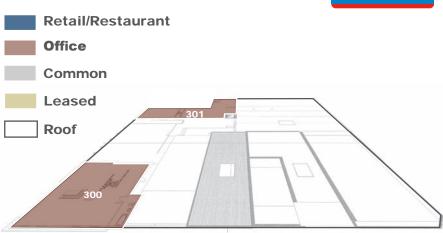

### FOR LEASE | HISTORIC DOWNTOWN SAVANNAH, GA

|       | SUITE       | SIZE (SF) | ADDRESS                        | LEASE RATE     |
|-------|-------------|-----------|--------------------------------|----------------|
| R     | 300         | 1,613 SF  | 340 MLK Jr. Blvd, Ste. B       | \$22.00/SF NNN |
| 3     | <b>30</b> 1 | 2,811 SF  | 411 W Charlton Street, Ste. B  | \$22.00/SF NNN |
|       |             |           |                                |                |
|       | SUITE       | SIZE (SF) | ADDRESS                        | LEASE RATE     |
| OR    | 200         | 2,019 SF  | 340 MLK Jr. Blvd, Roof Deck    | Negotiable     |
|       | <b>20</b> 1 | N/A       | 340 MLK Jr. Blvd, Exterior Bar | Negotiable     |
|       | 202         | 789 SF    | 340 MLK Jr. Blvd, Interior Bar | Negotiable     |
|       | 203         | 725 SF    | 340 MLK Jr. Blvd, Ste. B       | \$22.00/SF NNN |
| ŏ     | 204         | 1,735 SF  | 340 MLK Jr. Blvd, Ste. C       | \$22.00/SF NNN |
| F     | 205         | 2,028 SF  | 346 MLK Jr. Blvd, Ste. B       | \$22.00/SF NNN |
| 2ND F | 206         | 2,190 SF  | 350 MLK Jr. Blvd, Ste. B       | \$22.00/SF NNN |
|       | 207         | 2,890 SF  | 356 MLK Jr. Blvd, Ste. B       | \$22.00/SF NNN |
|       | 208         | 1,022 SF  | 410 W. Jones Street, Ste. D    | \$22.00/SF NNN |
|       | 209         | 1,702 SF  | 410 W. Jones Street, Ste. C    | \$22.00/SF NNN |
|       | 210         | 2,114 SF  | 406 W Jones Street, Ste. B     | \$22.00/SF NNN |
|       | <b>21</b> 1 | 1,318 SF  | 405 W Charlton Street, Mezz    | \$22.00/SF NNN |
|       | 212         | 2,629 SF  | 411 W Charlton Street, Ste. B  | \$22.00/SF NNN |