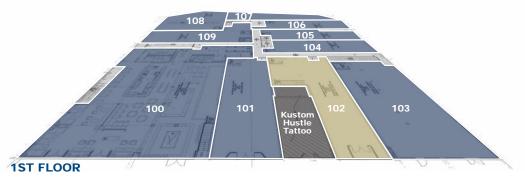

|          | SUITE       | SIZE (SF) | ADDRESS               | LEASE RATE     |
|----------|-------------|-----------|-----------------------|----------------|
|          | 100         | 6,329 SF  | 340 MLK Jr. Blvd      | \$25.00/SF NNN |
| 2        | <b>10</b> 1 | 1,973 SF  | 346 MLK Jr. Blvd      | \$25.00/SF NNN |
| Q        | 102         | 2,146 SF  | 350 MLK Jr. Blvd      | Leased         |
| Q        | 103         | 2,719 SF  | 356 MLK Jr. Blvd      | \$25.00/SF NNN |
| ш        | 104         | 1,669 SF  | 410 W. Jones Street   | \$25.00/SF NNN |
| <b> </b> | 105         | 1,622 SF  | 410 W. Jones Street   | \$25.00/SF NNN |
| S        | 106         | 1,891 SF  | 406 W. Jones Street   | \$25.00/SF NNN |
|          | 107         | 2,288 SF  | Courtyard             | Negotiable     |
|          | 108         | 3,195 SF  | 405 W Charlton Street | \$25.00/SF NNN |
|          | 109         | 2,535 SF  | 411 W Charlton Street | \$25.00/SF NNN |