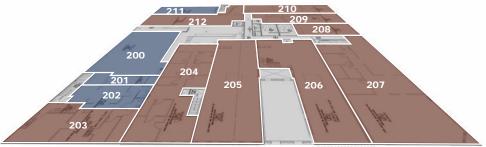

### FOR LEASE | HISTORIC DOWNTOWN SAVANNAH, GA

|       | SUITE       | SIZE (SF) | ADDRESS                        | LEASE RATE     |
|-------|-------------|-----------|--------------------------------|----------------|
| R     | 300         | 1,613 SF  | 340 MLK Jr. Blvd, Ste. B       | \$22.00/SF NNN |
| 3     | <b>30</b> 1 | 2,811 SF  | 411 W Charlton Street, Ste. B  | \$22.00/SF NNN |
|       |             |           |                                |                |
|       | SUITE       | SIZE (SF) | ADDRESS                        | LEASE RATE     |
| OR    | 200         | 2,019 SF  | 340 MLK Jr. Blvd, Roof Deck    | Negotiable     |
|       | <b>20</b> 1 | N/A       | 340 MLK Jr. Blvd, Exterior Bar | Negotiable     |
|       | 202         | 789 SF    | 340 MLK Jr. Blvd, Interior Bar | Negotiable     |
|       | 203         | 725 SF    | 340 MLK Jr. Blvd, Ste. B       | \$22.00/SF NNN |
| ŏ     | 204         | 1,735 SF  | 340 MLK Jr. Blvd, Ste. C       | \$22.00/SF NNN |
| F     | 205         | 2,028 SF  | 346 MLK Jr. Blvd, Ste. B       | \$22.00/SF NNN |
| 2ND F | 206         | 2,190 SF  | 350 MLK Jr. Blvd, Ste. B       | \$22.00/SF NNN |
|       | 207         | 2,890 SF  | 356 MLK Jr. Blvd, Ste. B       | \$22.00/SF NNN |
|       | 208         | 1,022 SF  | 410 W. Jones Street, Ste. D    | \$22.00/SF NNN |
|       | 209         | 1,702 SF  | 410 W. Jones Street, Ste. C    | \$22.00/SF NNN |
|       | 210         | 2,114 SF  | 406 W Jones Street, Ste. B     | \$22.00/SF NNN |
|       | <b>21</b> 1 | 1,318 SF  | 405 W Charlton Street, Mezz    | \$22.00/SF NNN |
|       | 212         | 2,629 SF  | 411 W Charlton Street, Ste. B  | \$22.00/SF NNN |