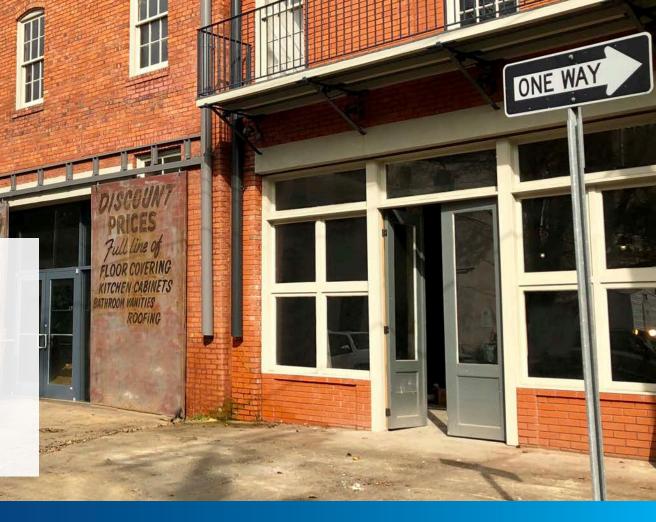

### SAVANNAH, GA

MEN'S WEAR 1110 FOR LEASE | HISTORIC DOWNTOWN SAVANNAH, GA

## **RETAIL • RESTAURANT • OFFICE**

This full block historic redevelopment project is located in the center of the Savannah's rapidly reemerging Westside. Once home to some of Savannah's most well-known businesses including most recently, Thrifty Supply, West Broad has undergone an extensive 3.5 year renovation restoring the project to its heyday appearance. While paying homage to its past, West Broad will move into the future catering to a variety of retail and office tenants looking to capitalize on the energy of the area and **proven success of surrounding projects** like The Grey, The Savannah Children's Museum, SCAD Museum and The Ships of the Sea Museum. With large public investments by the city for the Canal Street District and private investments like Plant Riverside underway in the same corridor, West Broad is primed for fantastic activity!