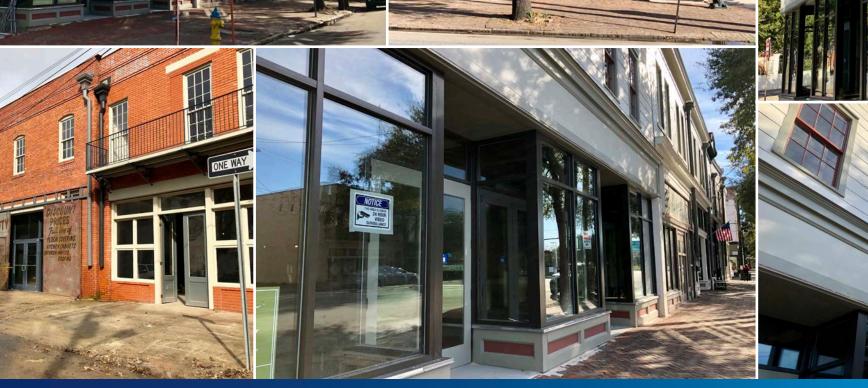

## **RETAIL • RESTAURANT • OFFICE**

This full block historic redevelopment project is located in the center of the Savannah's rapidly reemerging Westside. Once home to some of Savannah's most well-known businesses including most recently, Thrifty Supply, West Broad has undergone an extensive 3.5 year renovation restoring the project to its heyday appearance. While paying homage to its past, West Broad will move into the future catering to a variety of retail and office tenants looking to capitalize on the energy of the area and **proven success of surrounding projects** like The Grey, The Savannah Children's Museum, SCAD Museum and The Ships of the Sea Museum. With large public investments by the city for the Canal Street District and private investments like Plant Riverside underway in the same corridor, West Broad is primed for fantastic activity!